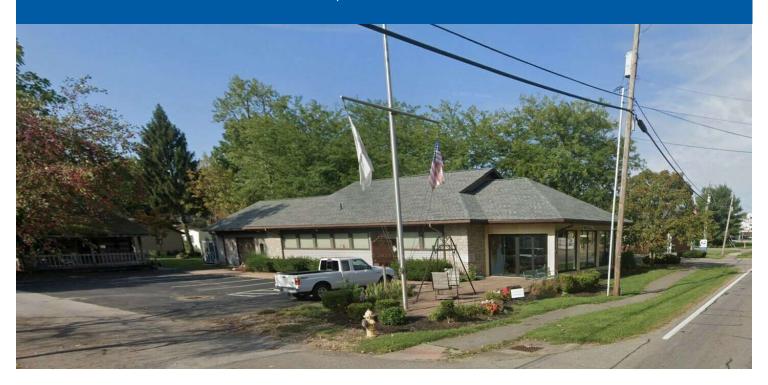

## 4729 Walnut Road

Buckeye Lake, OH 43008

#### Offering Summary

| Sale Price:    | \$600,000         |  |
|----------------|-------------------|--|
| Building Size: | 3,858 SF          |  |
| Lot Size:      | 0.56 Acres        |  |
| Zoning:        | General Business  |  |
| APN:           | 074-335652-00.030 |  |

#### **Property Overview**

Currently home to the Buckeye Lake Museum, this 3,858 SF property offers a spacious and versatile layout, ideal for office or retail use. The open floor plan includes a single office, separate men's and women's restrooms, and soaring vaulted ceilings that enhance the sense of space. One end features expansive floor-to-ceiling windows, while the other includes a 10' drive-in door, providing flexibility for various business needs. There are currently eight paved parking spaces with additional land should your business need additional parking.