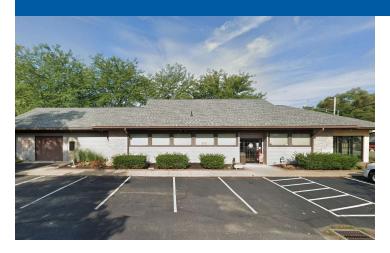

itional land should your business need additional parking.

Strategically located in the highly desirable Buckeye Lake area, this General Business-zoned property presents a prime investment opportunity. Its adaptable design allows for easy customization, making it an excellent choice for office or retail ventures. With its generous square footage, prime location, and proximity to key amenities, this property is a valuable asset in a thriving commercial market.

Please note, the cabin currently sitting on the property is not part of the sale.

### **Property Highlights**

- 3,858 SF building ideal for office or commercial use
- Ample space for customization to suit diverse business needs
- · Proximity to key amenities and commercial hub







### **Additional Photos**

# 4729 Walnut Road























# 4729 Walnut Road









## Demographics Map & Report

## 4729 Walnut Road

Buckeye Lake, OH 43008



| Population           | 1 Mile    | 3 Miles   | 5 Miles   |
|----------------------|-----------|-----------|-----------|
| Total Population     | 2,344     | 9,486     | 16,529    |
| Average Age          | 45        | 45        | 45        |
| Average Age (Male)   | 44        | 44        | 44        |
| Average Age (Female) | 46        | 46        | 46        |
| Households & Income  | 1 Mile    | 3 Miles   | 5 Miles   |
| Total Households     | 1,077     | 4,260     | 7,164     |
| # of Persons per HH  | 2.2       | 2.2       | 2.3       |
| Average HH Income    | \$81,320  | \$89,737  | \$98,514  |
| Average House Value  | \$283,279 | \$305,803 | \$330,213 |

D