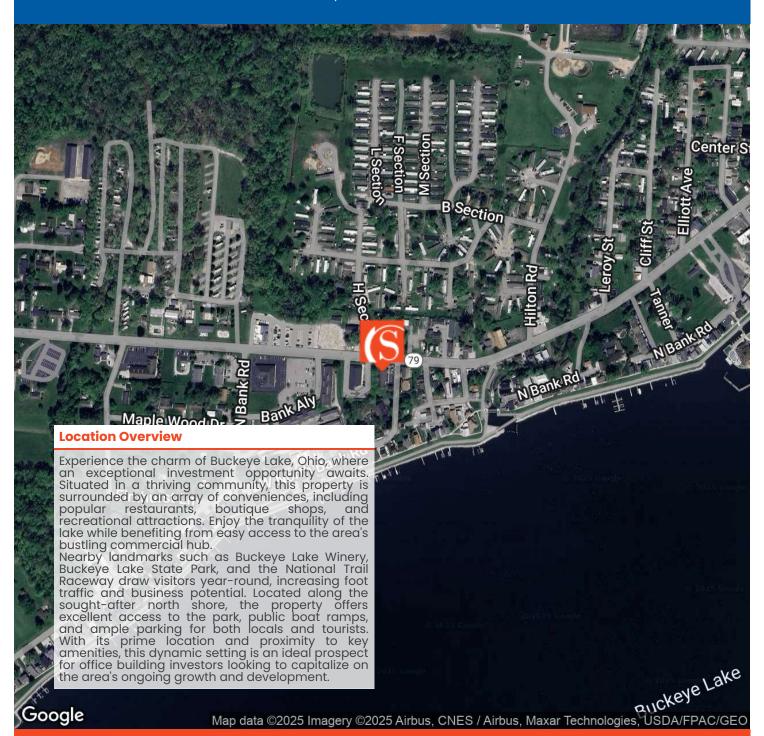

Strategically located in the highly desirable Buckeye Lake area, this General Business-zoned property presents a prime investment opportunity. Its adaptable design allows for easy customization, making it an excellent choice for office or retail ventures. With its generous square footage, prime location, and proximity to key amenities, this property is a valuable asset in a thriving commercial market.

#### **Property Overview**

Currently home to the Buckeye Lake Museum, this 3,858 SF property offers a spacious and versatile layout, ideal for office or retail use. The open floor plan includes a single office, separate men's and women's restrooms, and soaring vaulted ceilings that enhance the sense of space. One end features expansive floor-to-ceiling windows, while the other includes a 10' drive-in door, providing flexibility for various business needs. There are currently eight paved parking spaces with additional land should your business need additional parking.