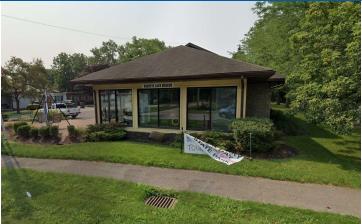

ional land should your business need additional parking.

Strategically located in the highly desirable Buckeye Lake area, this General Business-zoned property presents a prime investment opportunity. Its adaptable design allows for easy customization, making it an excellent choice for office or retail ventures. With its generous square footage, prime location, and proximity to key amenities, this property is a valuable asset in a thriving commercial market.

Please note, the cabin currently sitting on the property is not part of the sale.

### **Property Highlights**

- 3,858 SF building ideal for office or commercial use
- Ample space for customization to suit diverse business needs
- · Proximity to key amenities and commercial hub







### **Additional Photos**

# 4729 Walnut Road























# 4729 Walnut Road









## Demographics Map & Report

## 4729 Walnut Road

Buckeye Lake, OH 43008



| Population           | 1 Mile    | 3 Miles   | 5 Miles   |
|----------------------|-----------|-----------|-----------|
| Total Population     | 2,344     | 9,486     | 16,529    |
| Average Age          | 45        | 45        | 45        |
| Average Age (Male)   | 44        | 44        | 44        |
| Average Age (Female) | 46        | 46        | 46        |
| Households & Income  | 1 Mile    | 3 Miles   | 5 Miles   |
| Total Households     | 1,077     | 4,260     | 7,164     |
| # of Persons per HH  | 2.2       | 2.2       | 2.3       |
| Average HH Income    | \$81,320  | \$89,737  | \$98,514  |
| Average House Value  | \$283,279 | \$305,803 | \$330,213 |

Dem