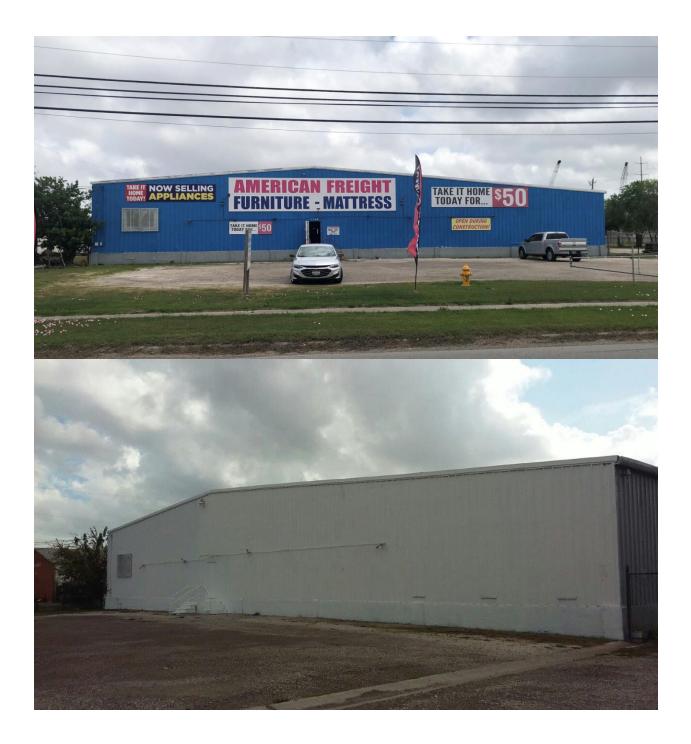

## 20,640 Sq Ft Warehouse for Lease

5568 Ayers Street Corpus Christi, TX 78415

SPACE SIZE: 20,640 Square Feet
BASE RENT: \$15,480 (\$9/SF/YR)
TRIPLE NET: \$1,754 (\$1.02/SF/YR)
ZONING: "IL" (Light Industrial)
UTILITIES: Electric, gas, water and sewer on site
COMMENTS: 20,640 square foot (192' x 100') metal building with multiple overhead doors and clear span layout. Clear height is 19' at peak with 15' at walls. 3 phase power and LED lighting. Loading dock with ramp and canopy coverage and dock high OHD at rear. Includes caged storage area and office space (1,336sf). Perfect for retail, showroom, or industrial use with great access, visibility, and a flexible layout.