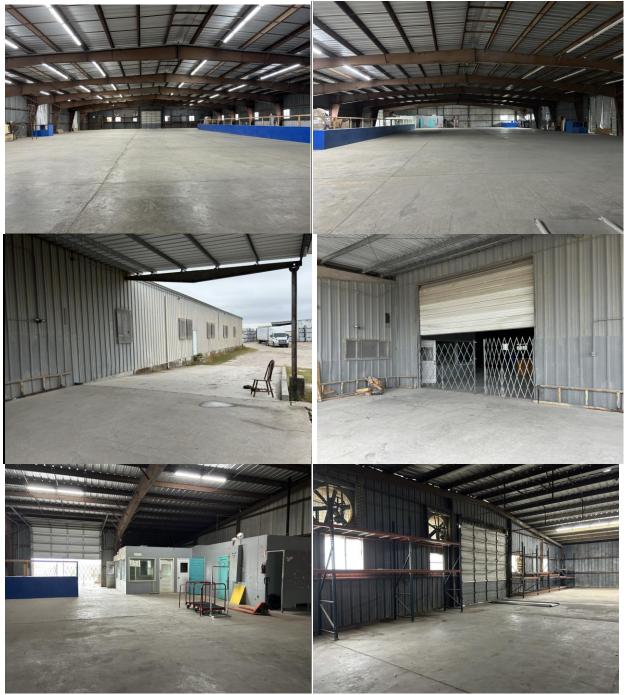

## 20,640 Sq Ft Warehouse for Lease

5568 Ayers Street Corpus Christi, TX 78415

SPACE SIZE: 20,640 Square Feet
BASE RENT: \$15,480 (\$9/SF/YR)
TRIPLE NET: \$1,754 (\$1.02/SF/YR)
ZONING: "IL" (Light Industrial)
UTILITIES: Electric, gas, water and sewer on site
COMMENTS: 20,640 square foot (192' x 100') metal building with multiple overhead doors and clear span layout. Clear height is 19' at peak with 15' at walls. 3 phase power and LED lighting. Loading dock with ramp and canopy coverage and dock high OHD at rear. Includes caged storage area and office space (1,336sf). Perfect for retail, showroom, or industrial use with great access, visibility, and a flexible layout.