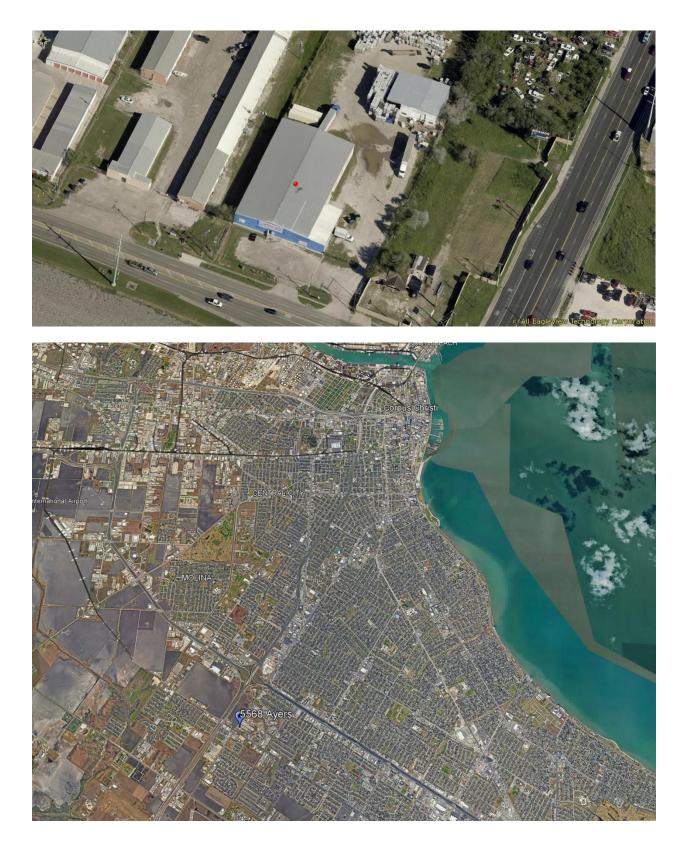

## 20,640 Sq Ft Warehouse for Lease

5568 Ayers Street Corpus Christi, TX 78415

SPACE SIZE: 20,640 Square Feet
BASE RENT: \$15,480 (\$9/SF/YR)
TRIPLE NET: \$1,754 (\$1.02/SF/YR)
ZONING: "IL" (Light Industrial)
UTILITIES: Electric, gas, water and sewer on site
COMMENTS: 20,640 square foot (192' x 100') metal building with multiple overhead doors and clear span layout. Clear height is 19' at peak with 15' at walls. 3 phase power and LED lighting. Loading dock with ramp and canopy coverage and dock high OHD at rear. Includes caged storage area and office space (1,336sf). Perfect for retail, showroom, or industrial use with great access, visibility, and a flexible layout.