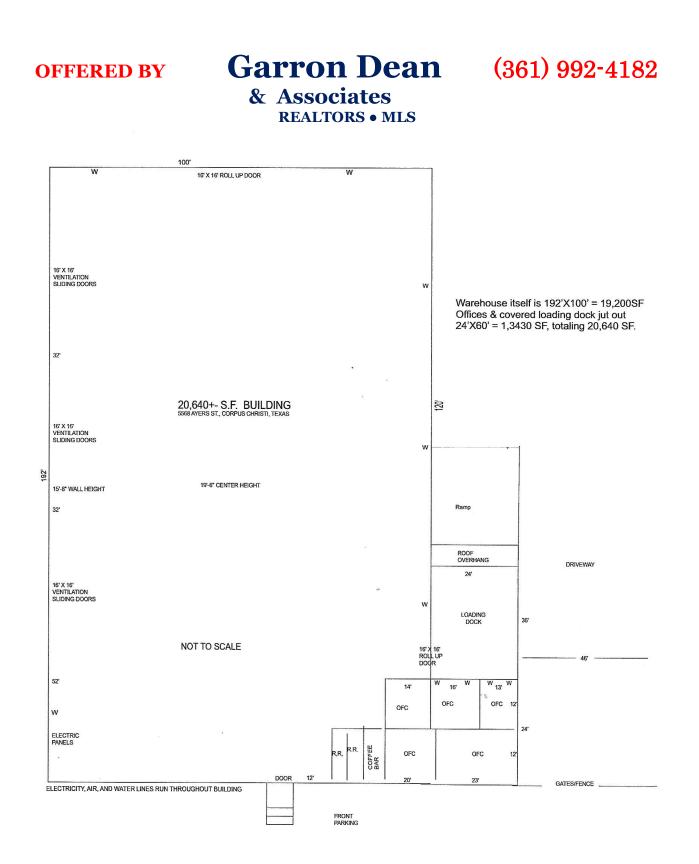

## 20,640 Sq Ft Warehouse for Lease

5568 Ayers Street Corpus Christi, TX 78415

SPACE SIZE: 20,640 Square Feet
BASE RENT: \$15,480 (\$9/SF/YR)
TRIPLE NET: \$1,754 (\$1.02/SF/YR)
ZONING: "IL" (Light Industrial)
UTILITIES: Electric, gas, water and sewer on site
COMMENTS: 20,640 square foot (192' x 100') metal building with multiple overhead doors and clear span layout. Clear height is 19' at peak with 15' at walls. 3 phase power and LED lighting. Loading dock with ramp and canopy coverage and dock high OHD at rear. Includes caged storage area and office space (1,336sf). Perfect for retail, showroom, or industrial use with great access, visibility, and a flexible layout.