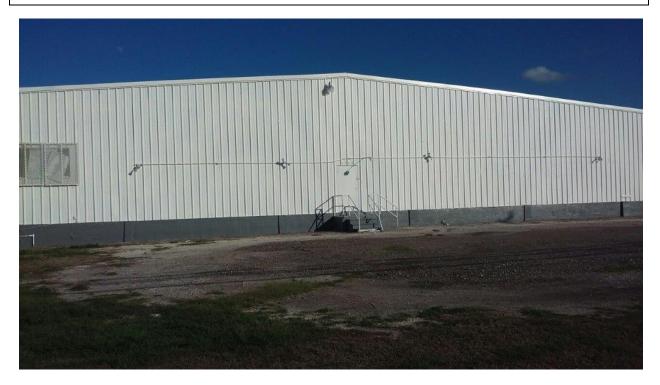

## 20,640 Sq Ft Warehouse for Lease

5568 Ayers Street Corpus Christi, TX 78415

SPACE SIZE: 20,640 Square Feet
BASE RENT: \$15,480 (\$9/SF/YR)
TRIPLE NET: \$1,754 (\$1.02/SF/YR)
ZONING: "IL" (Light Industrial)
UTILITIES: Electric, gas, water and sewer on site
COMMENTS: 20,640 square foot (192' x 100') metal building with multiple overhead doors and clear span layout. Clear height is 19' at peak with 15' at walls. 3 phase power and LED lighting. Loading dock with ramp and canopy coverage and dock high OHD at rear. Includes caged storage area and office space (1,336sf). Perfect for retail, showroom, or industrial use with great access, visibility, and a flexible layout.