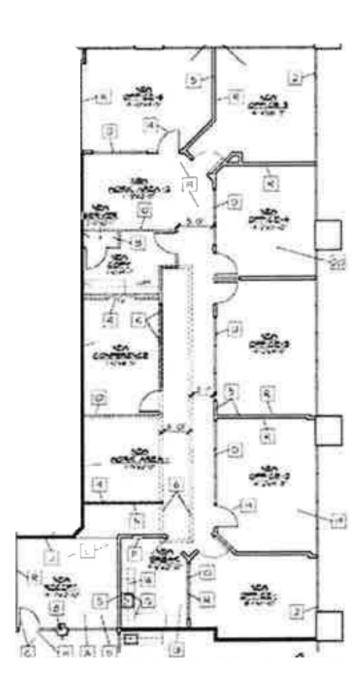

## 200 N. Westlake Blvd.

Westlake Village

**Premises** Suite 202 - 3,479 SF Asking Rate \$2.90 /SF/Mo. FSG Sublease Term Through July 31, 2028 Occupancy Target date March or April 2025 FF&E Negotiable 6 reserved, 3 unreserved Parking Prime location with easy 101 Freeway access, diverse dining and shopping options within walking distance, stunning panoramic vistas, **Building Amenities** inviting outdoor spaces for relaxation and collaboration, variety of parking options, including secure covered and convenient surface lots.