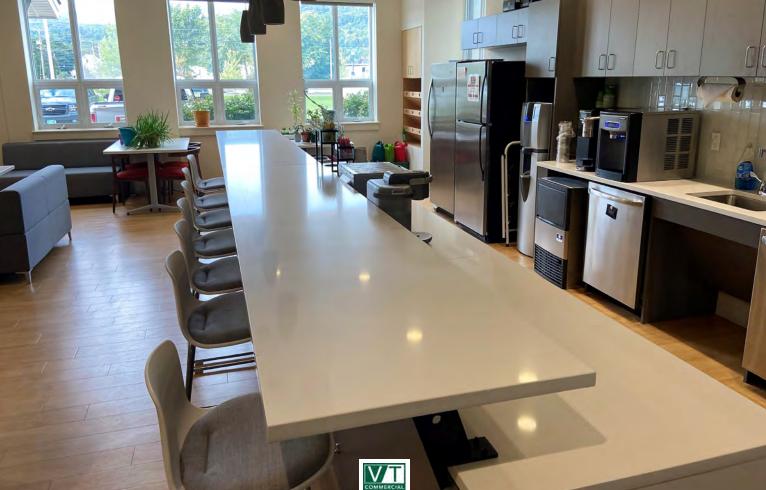

## FURNISHED MODERN OFFICES IN THE HEART OF WATERBURY VILLAGE

93 Pilgrim Park Road, Waterbury, Vermont

Located in the heart of bustling Waterbury, Pilgrim Park is the former home of Green Mountain Coffee and offers some of the nicest fully furnished office environment in the stated. There is an outstanding combination of open office space with exposed high ceilings, private meeting areas, incredible break rooms, tons of natural light, and more! These spaces must be seen to be appreciated! The property is easily accessible off Interstate 89 exit 10, and within easy walking distance to a revitalized Downtown which features craft breweries, eclectic restaurants, and abundant outdoor recreation opportunities. Close to Stowe, Sugarbush and Mad River ski areas.