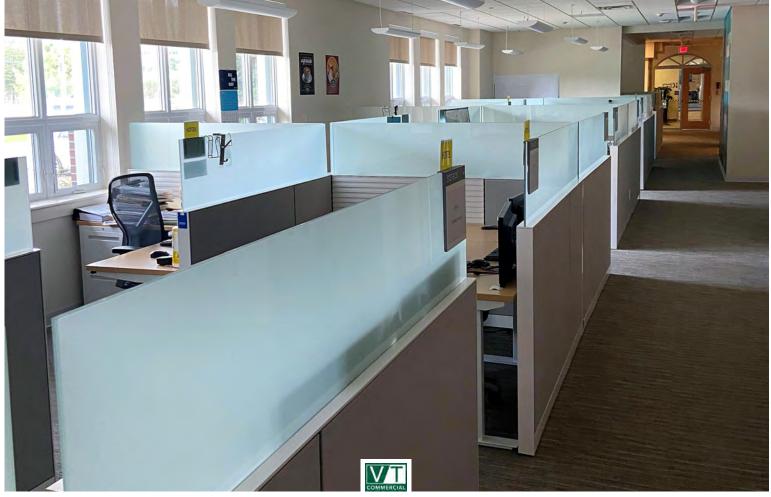

## FURNISHED MODERN OFFICES IN THE HEART OF WATERBURY VILLAGE

93 Pilgrim Park Road, Waterbury, Vermont

Located in the heart of bustling Waterbury, Pilgrim Park is the former home of Green Mountain Coffee and offers some of the nicest fully furnished office environment in the stated. There is an outstanding combination of open office space with exposed high ceilings, private meeting areas, incredible break rooms, tons of natural light, and more! These spaces must be seen to be appreciated! The property is easily accessible off Interstate 89 exit 10, and within easy walking distance to a revitalized Downtown which features craft breweries, eclectic restaurants, and abundant outdoor recreation opportunities. Close to Stowe, Sugarbush and Mad River ski areas.