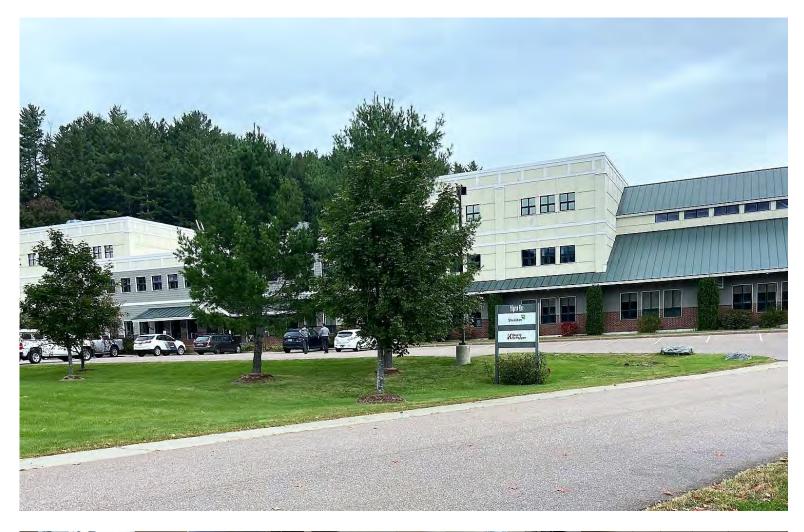

## FURNISHED MODERN OFFICES IN THE HEART OF WATERBURY VILLAGE

93 Pilgrim Park Road, Waterbury, Vermont

Located in the heart of bustling Waterbury, Pilgrim Park is the former home of Green Mountain Coffee and offers some of the nicest fully furnished office environment in the stated. There is an outstanding combination of open office space with exposed high ceilings, private meeting areas, incredible break rooms, tons of natural light, and more! These spaces must be seen to be appreciated! The property is easily accessible off Interstate 89 exit 10, and within easy walking distance to a revitalized Downtown which features craft breweries, eclectic restaurants, and abundant outdoor recreation opportunities. Close to Stowe, Sugarbush and Mad River ski areas.

SIZE: 34,000+ square feet; can be subdivided PERMITTED USE: Office and research & development PRICE: TBD **AVAILABLE:** Immediately

**PARKING:** Ample on-site

LOCATION: 93 Pilgrim Park Road, Waterbury, VT