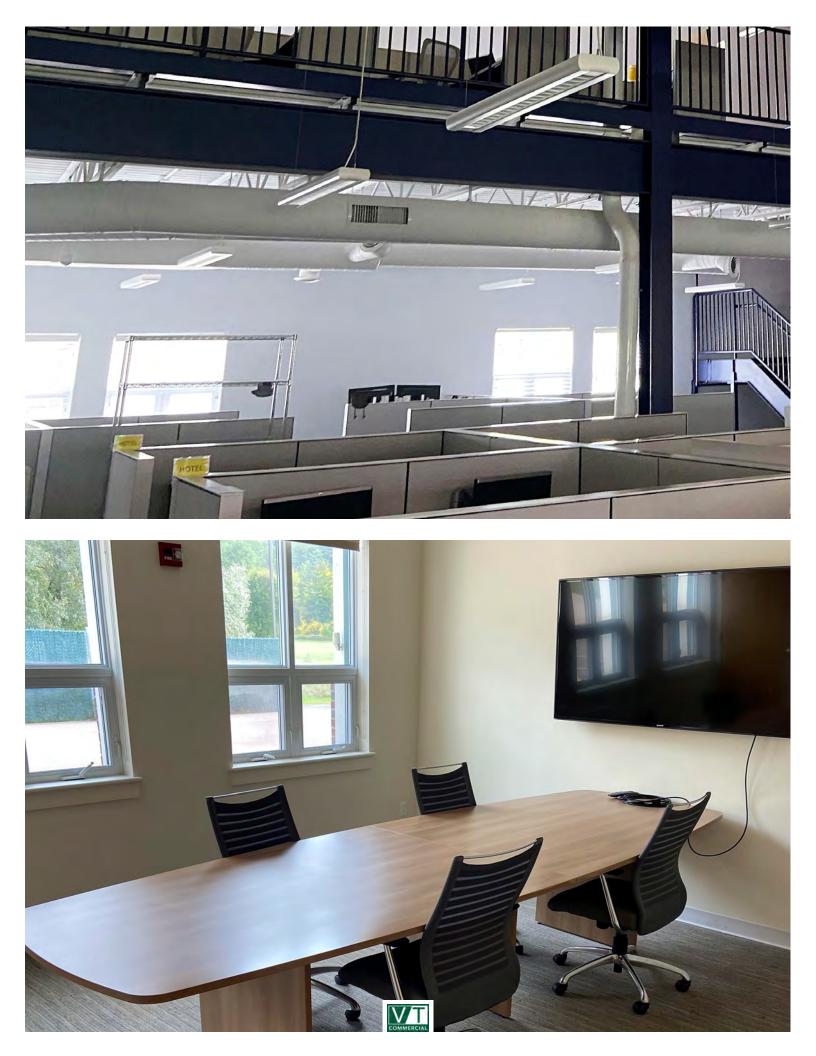

## FURNISHED MODERN OFFICES IN THE HEART OF WATERBURY VILLAGE

93 Pilgrim Park Road, Waterbury, Vermont

Located in the heart of bustling Waterbury, Pilgrim Park is the former home of Green Mountain Coffee and offers some of the nicest fully furnished office environment in the stated. There is an outstanding combination of open office space with exposed high ceilings, private meeting areas, incredible break rooms, tons of natural light, and more! These spaces must be seen to be appreciated! The property is easily accessible off Interstate 89 exit 10, and within easy walking distance to a revitalized Downtown which features craft breweries, eclectic restaurants, and abundant outdoor recreation opportunities. Close to Stowe, Sugarbush and Mad River ski areas.