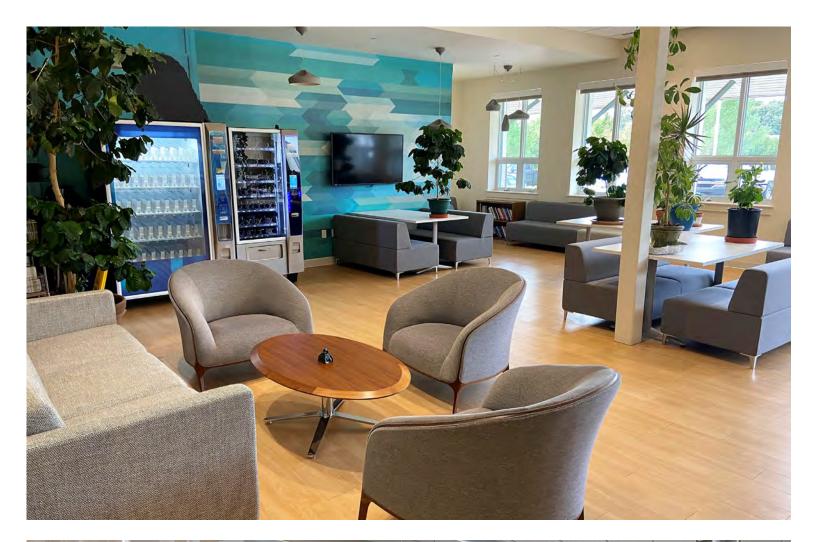

## FURNISHED MODERN OFFICES IN THE HEART OF WATERBURY VILLAGE

93 Pilgrim Park Road, Waterbury, Vermont

Located in the heart of bustling Waterbury, Pilgrim Park is the former home of Green Mountain Coffee and offers some of the nicest fully furnished office environment in the stated. There is an outstanding combination of open office space with exposed high ceilings, private meeting areas, incredible break rooms, tons of natural light, and more! These spaces must be seen to be appreciated! The property is easily accessible off Interstate 89 exit 10, and within easy walking distance to a revitalized Downtown which features craft breweries, eclectic restaurants, and abundant outdoor recreation opportunities. Close to Stowe, Sugarbush and Mad River ski areas.