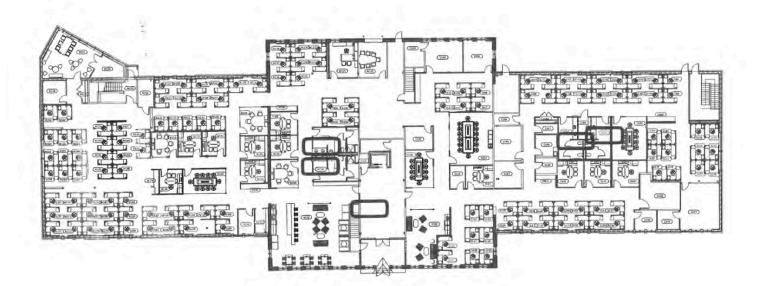

iated! The property is easily accessible off Interstate 89 exit 10, and within easy walking distance to a revitalized Downtown which features craft breweries, eclectic restaurants, and abundant outdoor recreation opportunities. Close to Stowe, Sugarbush and Mad River ski areas.

SIZE: 34,000+ square feet; can be subdivided PERMITTED USE: Office and research & development PRICE: TBD **AVAILABLE:** Immediately

**PARKING:** Ample on-site

LOCATION: 93 Pilgrim Park Road, Waterbury, VT

Information contained herein is believed to be accurate, but is not warranted. This is not a legally binding offer to sell or lease.



For more information, please contact:

TONY BLAKE

802-864-2000

tony.blake@vtcommercial.com

208 FLYNN AVENUE, SUITE 2i BURLINGTON, VT 05401 www.vtcommercial.com















## **Pilgrim 5, First Floor**



**Pilgrim 5, Second Floor**