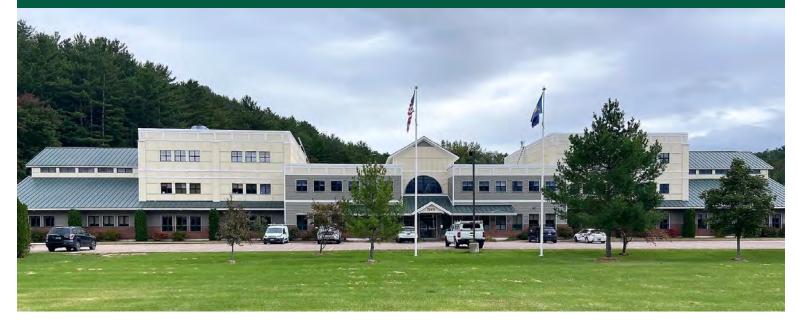

## FURNISHED MODERN OFFICES IN THE HEART OF WATERBURY VILLAGE

93 Pilgrim Park Road, Waterbury, Vermont

Located in the heart of bustling Waterbury, Pilgrim Park is the former home of Green Mountain Coffee and offers some of the nicest fully furnished office environment in the stated. There is an outstanding combination of open office space with exposed high ceilings, private meeting areas, incredible break rooms, tons of natural light, and more! These spaces must be seen to be appreciated! The property is easily accessible off Interstate 89 exit 10, and within easy walking distance to a revitalized Downtown which features craft breweries, eclectic restaurants, and abundant outdoor recreation opportunities. Close to Stowe, Sugarbush and Mad River ski areas.

SIZE: 34,000+ square feet; can be subdivided PERMITTED USE: Office and research & development PRICE: TBD **AVAILABLE:** Immediately

**PARKING:** Ample on-site

LOCATION: 93 Pilgrim Park Road, Waterbury, VT