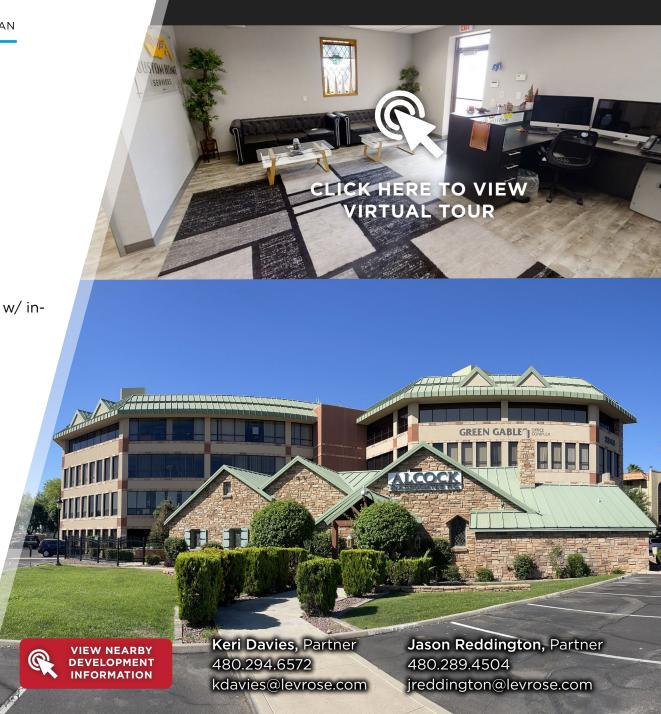

## GREEN GABLES OFFICE COMPLEX

2345 E THOMAS ROAD, PHOENIX, AZ 85016

**AVAILABILITY:** \*CLICK SUITE TO VIEW FLOORPLAN

| <u>Suite 80</u>   | ±983 SF*  |                                   |
|-------------------|-----------|-----------------------------------|
| <u>Suite 90</u>   | ±983 SF*  |                                   |
| <u>Suite 100A</u> | ±1,871 SF |                                   |
| <u>Suite 145</u>  | ±1,190 SF |                                   |
| <u>Suite 205</u>  | ±2,505 SF |                                   |
| <u>Suite 275</u>  | ±2,505 SF |                                   |
| <u>Suite 280</u>  | ±522 SF   |                                   |
| <u>Suite 285</u>  | ±750 SF   |                                   |
| <u>Suite 350</u>  | ±1,141 SF |                                   |
| <u>Suite 380</u>  | ±2,246 SF | Medical space v<br>suite restroom |
| <u>Suite 400</u>  | ±4,604 SF |                                   |
|                   |           |                                   |

## HIGHLIGHTS:

- Beautiful windowlined offices with spectacular views
- Property Type: 4-Story Class B Office
- Property Size: 46,523 Square Feet
- Exteriorly Loaded Entrances
- Covered Parking Available at \$35/mo
- Convenient centralized location minutes from the 51 and 202/1-10