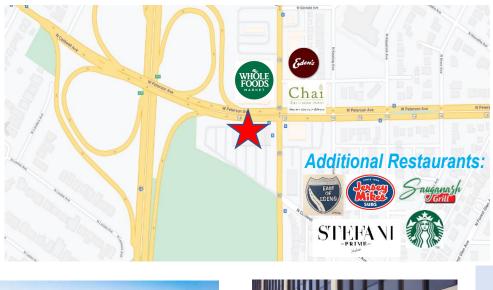

#### Amenities:

- Across from Whole Foods
  Market
- Ample Parking Over 350 Spaces Covered and Uncovered
- Directly off the Edens Expressway
- Overlooks the Glen Forest Preserve
- 0.8 Miles from Metra North Line Stop at Forest Glen
- VPD of 60,000 at Cicero and Peterson Ave
- Approximately 160,000 VPD from Edens Expressway (I-94)
- Population of approximately 94,000 in a 2 mile radius
- Median Household Income of \$111,477 in a 2 mile radius
- Public Transportation with Bus Route #54-A and #84

### 4801 W. Peterson Ave, Chicago, IL, 60646

Additional Information: The building is directly across from Whole Foods in Chicago's Sauganash neighborhood. Public Transportation is provided with the Chicago Transit Authority's 54-A and 84 Bus routes. Forest Glen Metra Station is 0.8 miles south and the Edgebrook Metra Station is 1.1 miles west. O'Hare International Airport is 15 minutes west and commuters can get downtown Chicago in the same amount of time. Billy Caldwell Golf Course is 0.5 miles west and Bryn Mawr Country Club is 1.9 miles to the east.