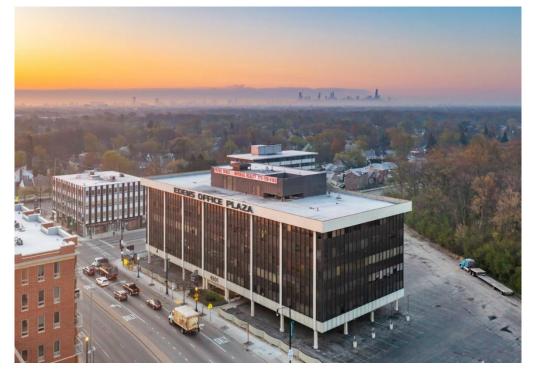

# Unparalleled View of The Chicago Skyline

### 4801 W. Peterson Ave, Chicago, IL, 60646

**Features Include:** Edens Office Plaza is a Class A medical office building available for lease located at 4801 West Peterson Avenue in Chicago. The medical building is at the southwest corner of Peterson Avenue and Cicero Avenue (60,000 vehicles per day) and overlooks the Edens Expressway (I-94) and Forest Glen Forest Preserve. The property is across from Whole Foods and steps to many other restaurants and service providers. The building has a large covered parking field allowing convenient drop-off and pick-up.

# Direct Sightline of the Edens Expressway (I-94) Entrance: 4801 W. Peterson Ave

4747 W. Peterson Ave., Chicago, IL 60646 P: 773-736-4100 E: info@imperialrealtyco.com www.imperialrealtyco.com