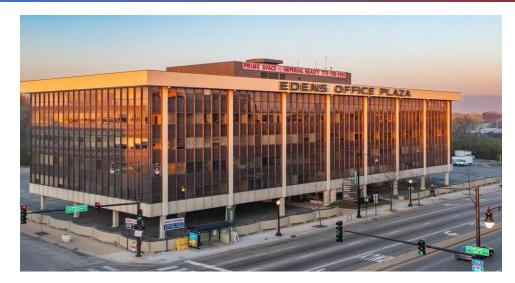

## For LEASE \$28 psf MG Class-A Medical & Office Building

### 4801 W. Peterson Ave, Chicago, IL, 60646

**Features Include:** Edens Office Plaza is a Class A medical office building available for lease located at 4801 West Peterson Avenue in Chicago. The medical building is at the southwest corner of Peterson Avenue and Cicero Avenue (60,000 vehicles per day) and overlooks the Edens Expressway (I-94) and Forest Glen Forest Preserve. The property is across from Whole Foods and steps to many other restaurants and service providers. The building has a large covered parking field allowing convenient drop-off and pick-up.