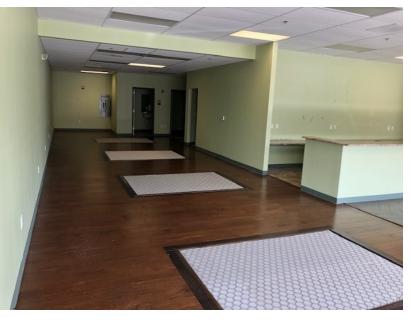

# RETAIL PROPERTY FOR LEASE



#### **Property Description**

 $\pm$  1,000- 3,000 SF Divisible Relet retail, office or medical space

Lease Rate: \$37.00 PSF NNN

#### **Location Description**

Located on highly traveled Baltimore National Pike in the Centennial Place Shopping Center

#### **Property Highlights**

- · Between Beef Bros end-cap & Koi Nails
- Signage and access to both highly traveled Route 40 & Frederick Road
- Zoning B2

| Spaces    | Lease Rate | Size (SF) |
|-----------|------------|-----------|
| Suite 102 | \$37.00/SF | +/-1,000  |
| Suite 103 | \$37.00/SF | +/-1,000  |
| Suite 104 | \$37.00/SF | +/-1,000  |





# 10155 BALTIMORE NATIONAL PIKE ELLICOTT CITY, MD 21042



# **ADDITIONAL PHOTOS**









# **10155 BALTIMORE NATIONAL PIKE**



**ELLICOTT CITY. MD 21042** 

## **FLOOR PLANS**



# **10155 BALTIMORE NATIONAL PIKE**

ELLICOTT CITY, MD 21042



### RETAILER MAP