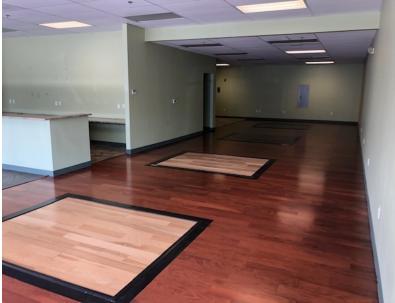

# RETAIL PROPERTY FOR LEASE



#### **Property Description**

 $\pm$  1,000- 3,000 SF Divisible Relet retail, office or medical space

Lease Rate: \$37.00 PSF NNN

#### **Location Description**

Located on highly traveled Baltimore National Pike in the Centennial Place Shopping Center

#### **Property Highlights**

- · Between Beef Bros end-cap & Koi Nails
- Signage and access to both highly traveled Route 40 & Frederick Road
- Zoning B2

| Spaces    | Lease Rate | Size (SF) |
|-----------|------------|-----------|
| Suite 102 | \$37.00/SF | +/-1,000  |
| Suite 103 | \$37.00/SF | +/-1,000  |
| Suite 104 | \$37.00/SF | +/-1,000  |





# 10155 BALTIMORE NATIONAL PIKE ELLICOTT CITY, MD 21042



# **ADDITIONAL PHOTOS**









# **10155 BALTIMORE NATIONAL PIKE**



**ELLICOTT CITY. MD 21042** 

## **FLOOR PLANS**



# **10155 BALTIMORE NATIONAL PIKE**

ELLICOTT CITY, MD 21042



### RETAILER MAP