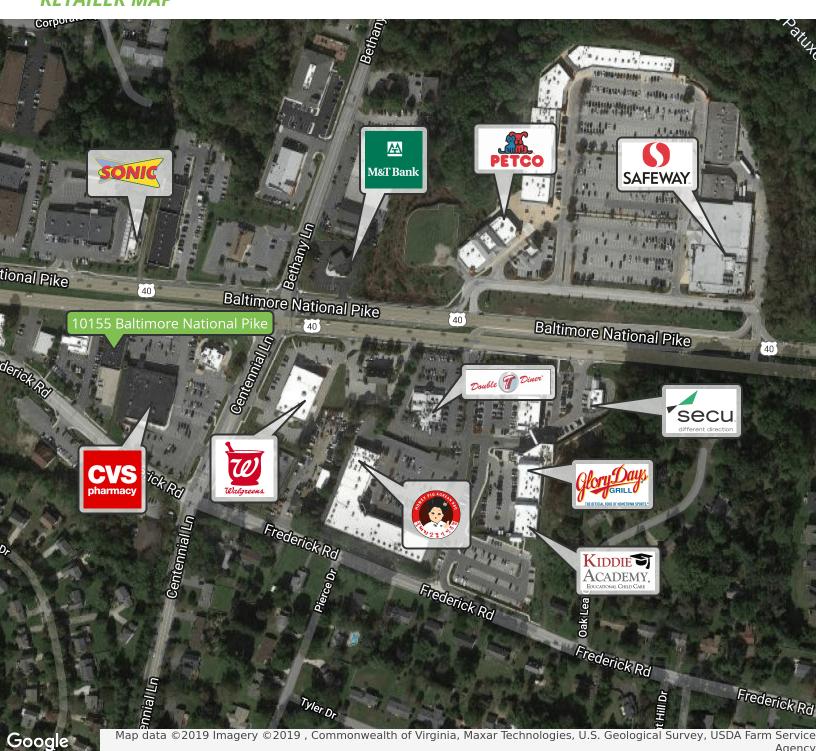

### RETAILER MAP

#### **Location Description**

Located on highly traveled Baltimore National Pike in the Centennial Place Shopping Center