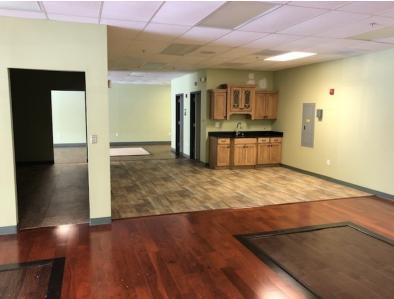

# RETAIL PROPERTY FOR LEASE



#### **Property Description**

 $\pm$  1,000- 3,000 SF Divisible Relet retail, office or medical space

Lease Rate: \$37.00 PSF NNN

#### **Location Description**

Located on highly traveled Baltimore National Pike in the Centennial Place Shopping Center

#### **Property Highlights**

- · Between Beef Bros end-cap & Koi Nails
- Signage and access to both highly traveled Route 40 & Frederick Road
- Zoning B2

| Spaces    | Lease Rate | Size (SF) |
|-----------|------------|-----------|
| Suite 102 | \$37.00/SF | +/-1,000  |
| Suite 103 | \$37.00/SF | +/-1,000  |
| Suite 104 | \$37.00/SF | +/-1,000  |





# 10155 BALTIMORE NATIONAL PIKE ELLICOTT CITY, MD 21042



# **ADDITIONAL PHOTOS**









# **10155 BALTIMORE NATIONAL PIKE**



**ELLICOTT CITY. MD 21042** 

## **FLOOR PLANS**



# **10155 BALTIMORE NATIONAL PIKE**

ELLICOTT CITY, MD 21042



### RETAILER MAP