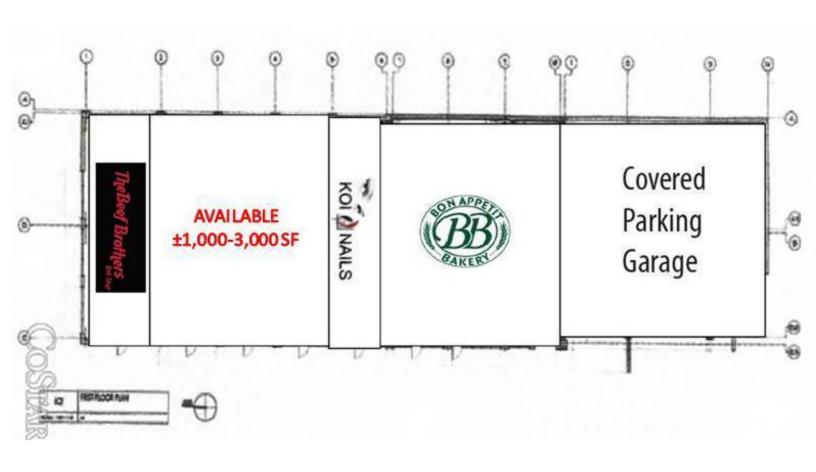

## **FLOOR PLANS**

#### **Property Highlights**

- · Between Beef Bros end-cap & Koi Nails
- Signage and access to both highly traveled Route 40 & Frederick Road
- Zoning B2

| Spaces    | Lease Rate | Size (SF) |
|-----------|------------|-----------|
| Suite 102 | \$37.00/SF | +/-1,000  |
| Suite 103 | \$37.00/SF | +/-1,000  |
| Suite 104 | \$37.00/SF | +/-1,000  |