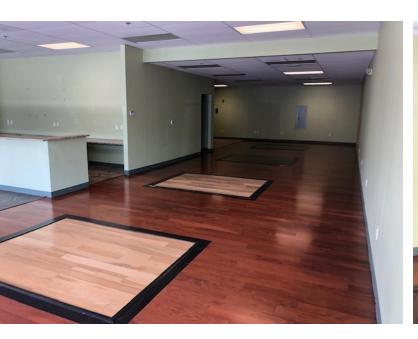

# RETAIL PROPERTY FOR LEASE



#### **Property Description**

 $\pm$  1,000- 3,000 SF Divisible Relet retail, office or medical space

Lease Rate: \$37.00 PSF NNN

#### **Location Description**

Located on highly traveled Baltimore National Pike in the Centennial Place Shopping Center

#### **Property Highlights**

- · Between Beef Bros end-cap & Koi Nails
- Signage and access to both highly traveled Route 40 & Frederick Road
- Zoning B2

| Spaces    | Lease Rate | Size (SF) |
|-----------|------------|-----------|
| Suite 102 | \$37.00/SF | +/-1,000  |
| Suite 103 | \$37.00/SF | +/-1,000  |
| Suite 104 | \$37.00/SF | +/-1,000  |





# 10155 BALTIMORE NATIONAL PIKE ELLICOTT CITY, MD 21042



# **ADDITIONAL PHOTOS**









# **10155 BALTIMORE NATIONAL PIKE**



**ELLICOTT CITY. MD 21042** 

## **FLOOR PLANS**



# **10155 BALTIMORE NATIONAL PIKE**

ELLICOTT CITY, MD 21042



### RETAILER MAP