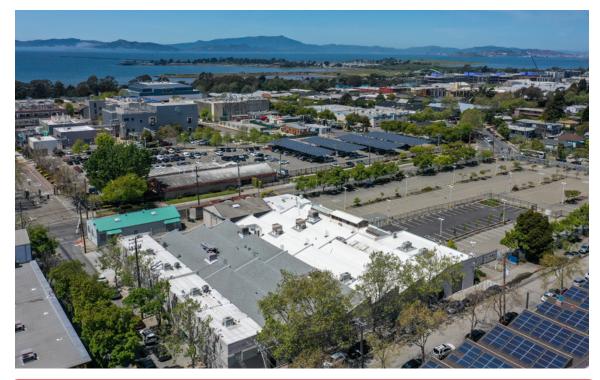

### CAMPUS OPPORTUNITY

Available for the first time in decades, 901-921 Parker Street, Berkeley, represents a unique opportunity to lease a fully modernized iconic sawtooth building, along with three light industrial structures in the heart of the East Bay's premier research and innovation corridor. Spanning the width of a full city block along Parker Street, between Seventh and Eighth Streets, the property boasts visibility and access for any business seeking a campus environment or a best-in class office. Originally built in 1924, 921 Parker Street was altered several times, before being completely remodeled, seismically retrofitted and upgraded between 2008 and 2012. The exposed wood trusses, abundant natural light and best in class finishes make the property an enviable place to work, while the distribution between office and light industrial areas, complete with rollup doors, contribute towards maximum efficiency.

### CAMPUS OPPORTUNITY

**APN** 54-1777-2

**PARCEL SIZE** 49,904+/- SF

**GLA** 43,678+/- SF

### **BUILDING SIZES**

 921 Parker St:
 36,785+/- SF

 905 Parker St:
 2,131+/- SF

 901 Parker St:
 2,240+/- SF

 2533 Seventh St:
 2,522+/- SF

YEAR BUILT

**CONSTRUCTION** Concrete and wood beams over slab

**TENANCY TYPE** Single or multiple