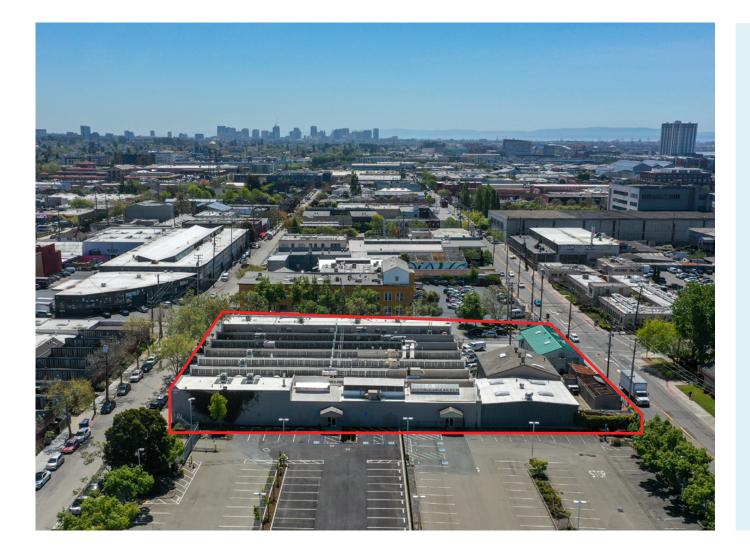

### CAMPUS OPPORTUNITY

Available for the first time in decades, 901-921 Parker Street, Berkeley, represents a unique opportunity to lease a fully modernized iconic sawtooth building, along with three light industrial structures in the heart of the East Bay's premier research and innovation corridor. Spanning the width of a full city block along Parker Street, between Seventh and Eighth Streets, the property boasts visibility and access for any business seeking a campus environment or a best-in class office. Originally built in 1924, 921 Parker Street was altered several times, before being completely remodeled, seismically retrofitted and upgraded between 2008 and 2012. The exposed wood trusses, abundant natural light and best in class finishes make the property an enviable place to work, while the distribution between office and light industrial areas, complete with rollup doors, contribute towards maximum efficiency.

### CAMPUS OPPORTUNITY

**APN** 54-1777-2

**PARCEL SIZE** 49,904+/- SF

**GLA** 43,678+/- SF

### **BUILDING SIZES**

 921 Parker St:
 36,785+/- SF

 905 Parker St:
 2,131+/- SF

 901 Parker St:
 2,240+/- SF

 2533 Seventh St:
 2,522+/- SF

YEAR BUILT

**CONSTRUCTION** Concrete and wood beams over slab

**TENANCY TYPE** Single or multiple