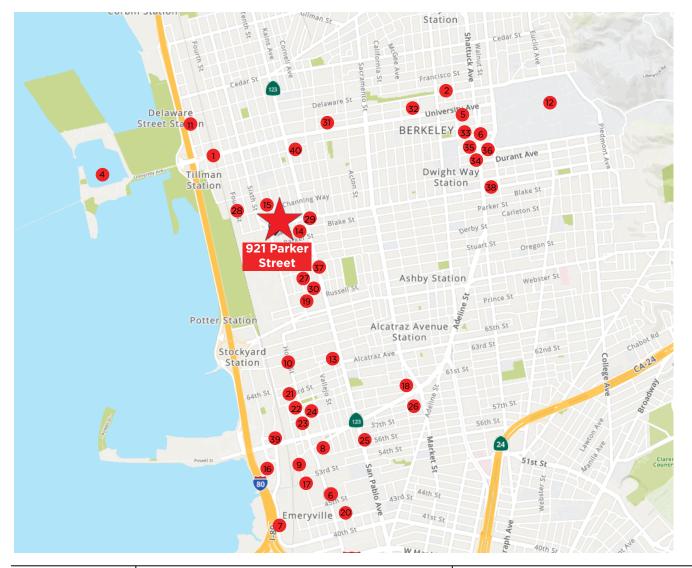

# POINTS OF INTEREST AND NEARBY AMENITIES

927 PARKER STREET BERKELEY, CA

### CAMPUS OPPORTUNITY

| 1  | Fourth Street Shops         | Berkeley   |
|----|-----------------------------|------------|
| 2  | Berkeley Plaza              | Berkeley   |
| 3  | Downtown Berkeley           | Berkeley   |
| 4  | Berkeley Marina             | Berkeley   |
| 5  | Berkeley Repertory Theater  | Berkeley   |
| 6  | Pixar                       | Emeryville |
| 7  | IKEA                        | Emeryville |
| 8  | Chiron Novartis             | Emeryville |
| 9  | Grifols                     | Emeryville |
| 10 | Leap Frog                   | Emeryville |
| 11 | Kaiser Regional Laboratory  | Berkeley   |
| 12 | UC Berkeley                 | Berkeley   |
| 13 | Clif Bar                    | Berkeley   |
| 14 | Fantasy Studios             | Berkeley   |
| 15 | Bayer Pharmaceuticals       | Berkeley   |
| 16 | Powell Street Plaza         | Emeryville |
| 17 | Bay Street                  | Emeryville |
| 18 | Public Market               | Emeryville |
| 19 | Berkeley Bowl               | Berkeley   |
| 20 | Peet's Corporate HQ         | Emeryville |
| 21 | Ruby's Café                 | Emeryville |
| 22 | Summer Summer Thai          | Emeryville |
| 23 | The Bureau 510              | Emeryville |
| 24 | Townhouse                   | Emeryville |
| 25 | Cassave                     | Emeryville |
| 26 | Tamaleria Azteca            | Oakland    |
| 27 | Third Culture Bakery        | Berkeley   |
| 28 | Viks Chat                   | Berkeley   |
| 29 | Anchalee Thai               | Berkeley   |
| 30 | 900 Grayson                 | Berkeley   |
| 31 | La Mission                  | Berkeley   |
| 32 | Long Life Vegi House        | Berkeley   |
| 33 | The Butcher's Son           | Berkeley   |
| 34 | Eureka!                     | Berkeley   |
| 35 | Berkeley Social Club        | Berkeley   |
| 36 | Great China Restaurant      | Berkeley   |
| 37 | Standard Fare               | Berkeley   |
| 38 | Fish & Bird Sousaku Izakaya | Berkeley   |
| 39 | Minnie Bell's Soul Movement | Emeryville |
| 40 | Gaumenkitzel Restaurant     | Berkeley   |
|    |                             |            |