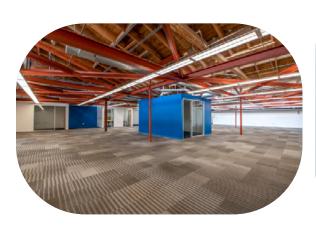

### CAMPUS OPPORTUNITY

Available for the first time in decades, 901-921 Parker Street, Berkeley, represents a unique opportunity to lease a fully modernized iconic sawtooth building, along with three light industrial structures in the heart of the East Bay's premier research and innovation corridor. Spanning the width of a full city block along Parker Street, between Seventh and Eighth Streets, the property boasts visibility and access for any business seeking a campus environment or a best-in class office. Originally built in 1924, 921 Parker Street was altered several times, before being completely remodeled, seismically retrofitted and upgraded between 2008 and 2012. The exposed wood trusses, abundant natural light and best in class finishes make the property an enviable place to work, while the distribution between office and light industrial areas, complete with rollup doors, contribute towards maximum efficiency.

### UNIQUE FEATURES

Efficient layout Secure reception area Bright open areas Perimeter private offices and conference room Large conference room/auditorium Break areas Lift-served second floor Skylights and exposed wood trusses