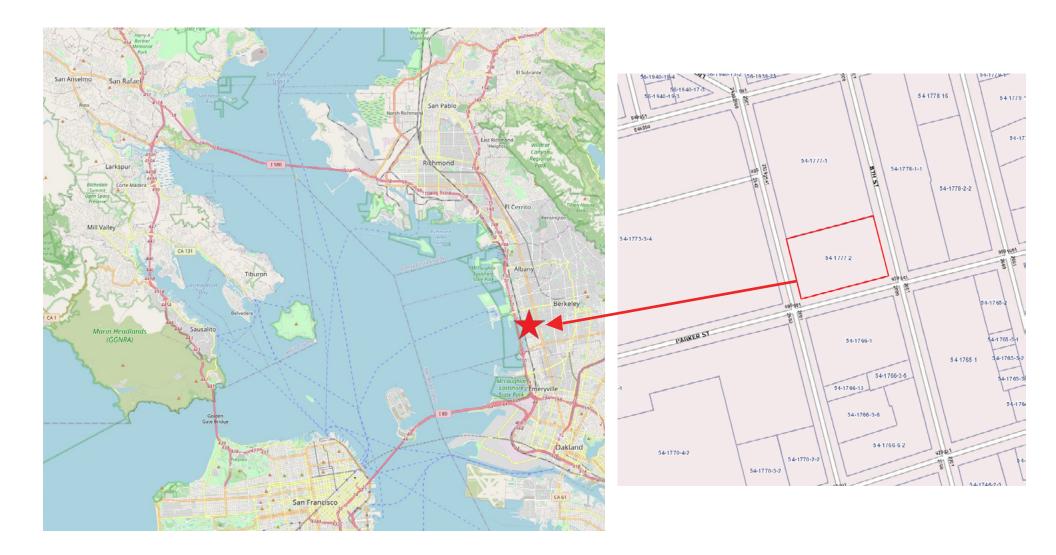

### CAMPUS OPPORTUNITY

**APN** 54-1777-2

**PARCEL SIZE** 49,904+/- SF

**GLA** 43,678+/- SF

### **BUILDING SIZES**

 921 Parker St:
 36,785+/- SF

 905 Parker St:
 2,131+/- SF

 901 Parker St:
 2,240+/- SF

 2533 Seventh St:
 2,522+/- SF

YEAR BUILT

**CONSTRUCTION** Concrete and wood beams over slab

**TENANCY TYPE** Single or multiple