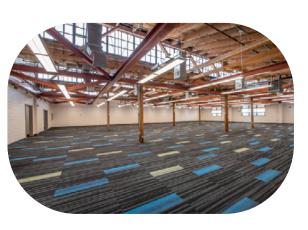

### UNIQUE FEATURES

Efficient layout Secure reception area Bright open areas Perimeter private offices and conference room Large conference room/auditorium Break areas Lift-served second floor Skylights and exposed wood trusses

COMPLETE SEISMIC UPGRADE 2012

ROOF Replaced 2012

HVAC 100% conditioned space

**ELECTRICAL SYSTEMS** Amperage to 921 Parker: 660 AMP, 3-phase

**LIFE SAFETY** Fully sprinklered throughout

MOST RECENT REMODEL 2014