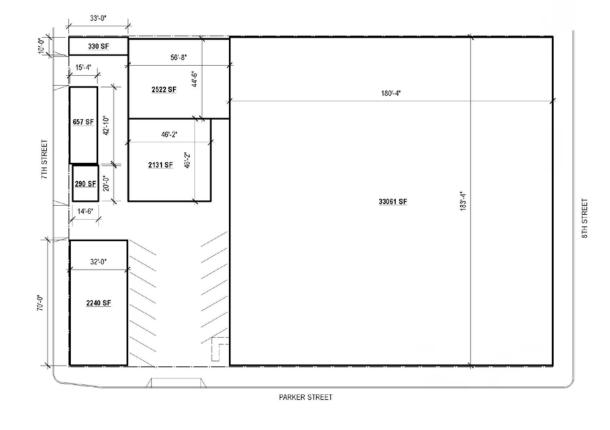

### CAMPUS OPPORTUNITY

**APN** 54-1777-2

**PARCEL SIZE** 49,904+/- SF

**GLA** 43,678+/- SF

### **BUILDING SIZES**

 921 Parker St:
 36,785+/- SF

 905 Parker St:
 2,131+/- SF

 901 Parker St:
 2,240+/- SF

 2533 Seventh St:
 2,522+/- SF

YEAR BUILT

**CONSTRUCTION** Concrete and wood beams over slab

**TENANCY TYPE** Single or multiple

**ZONING** MU-LI

PARKING

On-site Ability to lease 60 spaces adjacent to the property

# SITE PLAN: 901, 905 AND 921 PARKER, 2533 SEVENTH STREET

921 PARKER FLOOR PLAN

REPRESENTED BY: VESA BECAM, PARTNER LIC # 01459190 (415) 461-1010, EXT 114 VESA@KEEGANCOPPIN.COM Keegan & Coppin Company, Inc.