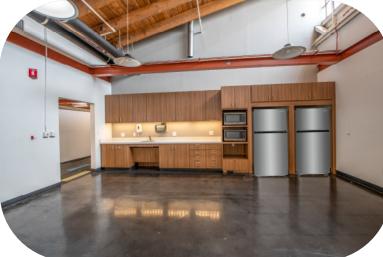

### UNIQUE FEATURES

Efficient layout Secure reception area Bright open areas Perimeter private offices and conference room Large conference room/auditorium Break areas Lift-served second floor Skylights and exposed wood trusses

COMPLETE SEISMIC UPGRADE 2012

ROOF Replaced 2012

HVAC 100% conditioned space

**ELECTRICAL SYSTEMS** Amperage to 921 Parker: 660 AMP, 3-phase

**LIFE SAFETY** Fully sprinklered throughout

MOST RECENT REMODEL 2014