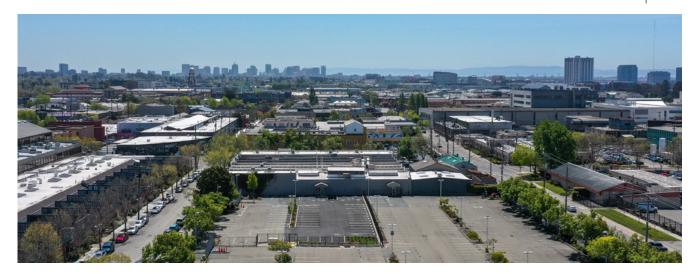

### CAMPUS OPPORTUNITY

Available for the first time in decades, 901-921 Parker Street, Berkeley, represents a unique opportunity to lease a fully modernized iconic sawtooth building, along with three light industrial structures in the heart of the East Bay's premier research and innovation corridor. Spanning the width of a full city block along Parker Street, between Seventh and Eighth Streets, the property boasts visibility and access for any business seeking a campus environment or a best-in class office. Originally built in 1924, 921 Parker Street was altered several times, before being completely remodeled, seismically retrofitted and upgraded between 2008 and 2012. The exposed wood trusses, abundant natural light and best in class finishes make the property an enviable place to work, while the distribution between office and light industrial areas, complete with rollup doors, contribute towards maximum efficiency.

# LOCATION DESCRIPTION

927 PARKER STREET BERKELEY, CA

#### BERKELEY

The West Berkeley-Emeryville corridor is a research hub with more than 150 biotech and life science firms, anchored and inspired by the University of California at Berkeley, the Lawrence Berkeley National Laboratory, the Joint BioEnergy Institute, and the QB3 East Bay Innovation Center. This industry cluster attracts entrepreneurs and investors, drawn to the vibrant scientific community, an educated and skilled workforce, and a world-class culture of innovation and discovery. The historic creative and artistic community is also well represented. Thanks to the proximity of the Pixar campus, the area is home to a vigorous network of film and animation studios. Abundant cultural and recreational activities, excellent schools and charming residential neighborhoods further contribute to making this corridor attract and retain talent from around the globe.