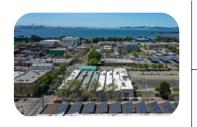

### CAMPUS OPPORTUNITY

Available for the first time in decades, 901-921 Parker Street, Berkeley, represents a unique opportunity to lease a fully modernized iconic sawtooth building, along with three light industrial structures in the heart of the East Bay's premier research and innovation corridor. Spanning the width of a full city block along Parker Street, between Seventh and Eighth Streets, the property boasts visibility and access for any business seeking a campus environment or a best-in class office. Originally built in 1924, 921 Parker Street was altered several times, before being completely remodeled, seismically retrofitted and upgraded between 2008 and 2012. The exposed wood trusses, abundant natural light and best in class finishes make the property an enviable place to work, while the distribution between office and light industrial areas, complete with rollup doors, contribute towards maximum efficiency.