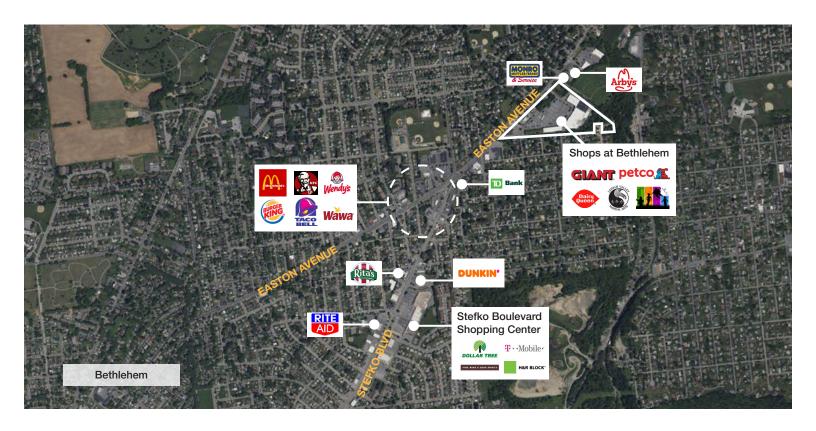

## SHOPS AT BETHLEHEM 2920 EASTON AVENUE

### **Area Overview**

Located along minor arterial road in densely populated residential area. Easy access to Routes 22, 33, 191 and 378.