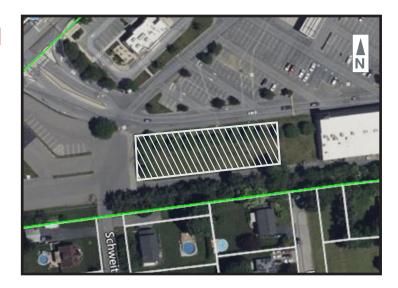

# Shops at Bethlehem Pad Site #15

Bethlehem, Northampton County, PA

#### **Property Features**

- ±0.52 acre ground lease with potential for a standalone building up to 12,500 SF
- Ideal for coffee shop, bakery, fast casual restaurant with or without drive-through service, beverage distributor, or mattress retailers
- ±15,800 daily traffic count on Easton Avenue
- Served by LANTA Bus Route #220 and quick access to major highways including 22, 33, 191 and 378
- Half mile from busy intersection with Stefko Blvd
- Lease Rate: Call for details