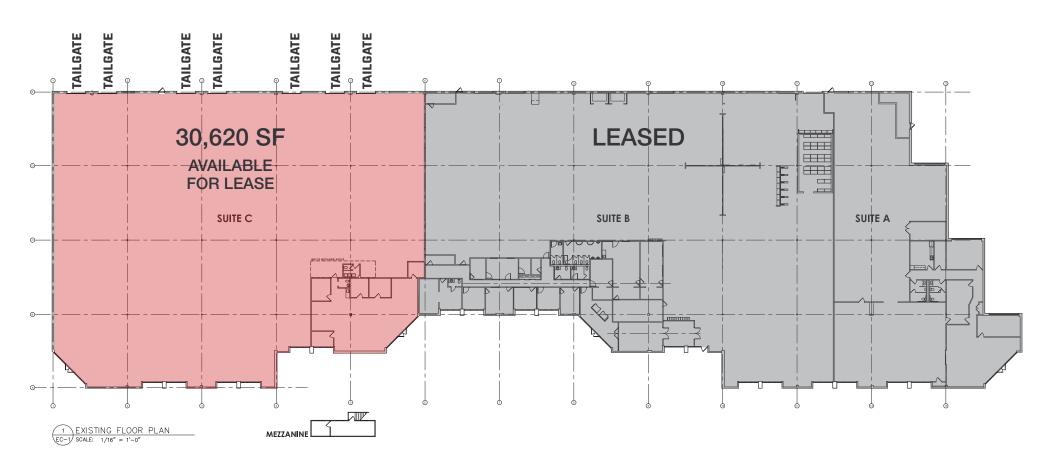

### Sublease Availability

Suite C 30,620 RSF

- 1,500± SF office
- 7 tailgates
- 16' clear ceiling
- Heavy power