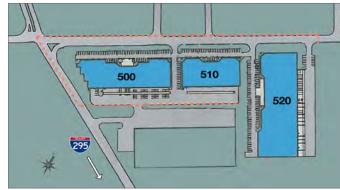

## **Property Description**

- Business campus featuring three top quality industrial/flex buildings
- Built in 1987
- Fluted block construction
- Roof replaced in 2005-2006
- Abundant loading capacity
- Ample parking
- Institutionally owned and maintained
- New LED lighting

#### **Location Information**

- Located within Pureland Industrial Park
- Core location in the Northeast distribution corridor
- Easy access to Exit 10 of I-295
- 7 miles to Exit 2 of NJ Turnpike
- 25 miles to Center City Philadelphia
- 18 miles to Philadelphia Int'l Airport