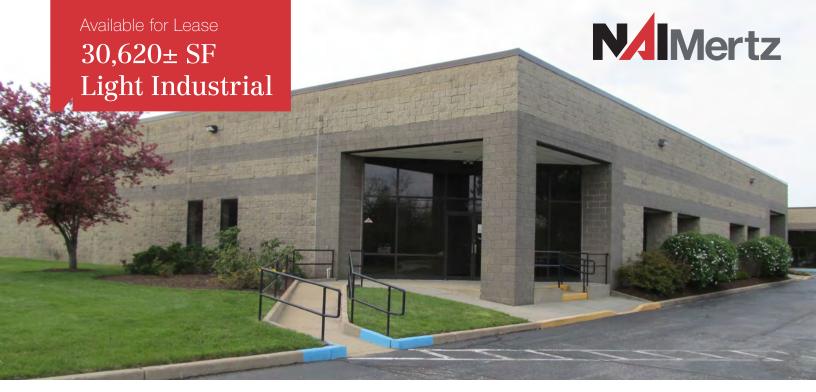

# **Pedricktown Commons**

500 Pedricktown Rd, Bridgeport, NJ

### Sublease Availability

Suite C 30,620 RSF

- 1,500± SF office
- 7 tailgates
- 16' clear ceiling
- Heavy power

## **Property Description**

- Business campus featuring three top quality industrial/flex buildings
- Built in 1987
- Fluted block construction
- Roof replaced in 2005-2006
- Abundant loading capacity
- Ample parking
- Institutionally owned and maintained
- New LED lighting