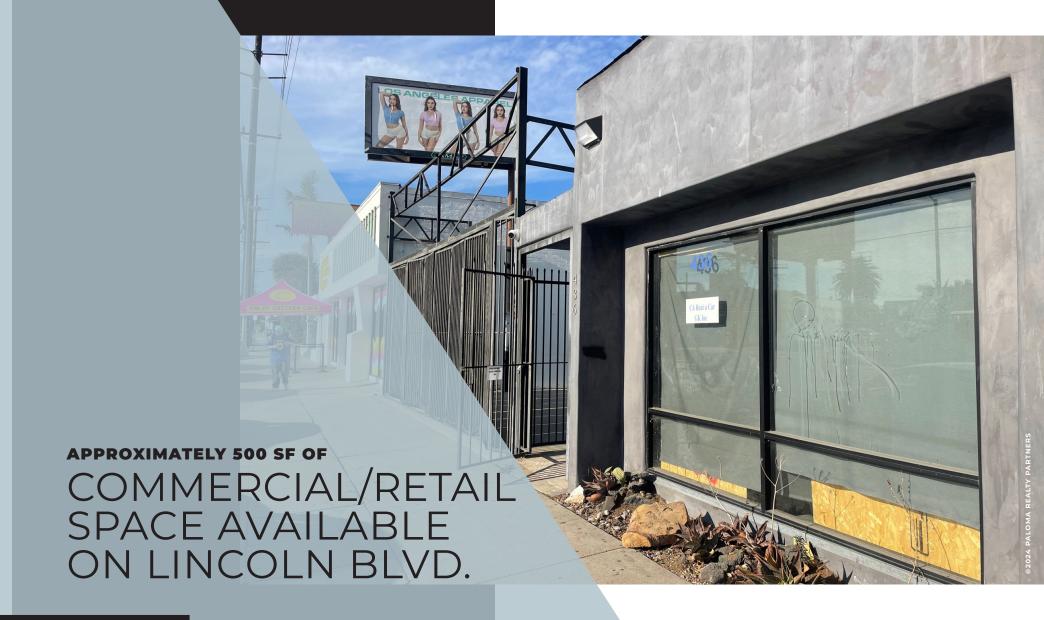

428 LINCOLN BLVD.

Opportunity to lease 500 square feet of prime commercial/retail space on Lincoln Blvd. The space is located adjacent to the newly remodeled and expanded Baby Blues, BBQ. The space was previously used as a hair salon and is available for immediate occupancy.

HIGHLIGHTS

RATE:

\$3,750/mo NNN

TYPE:

Commercial/Retail

SQUARE FOOTAGE:

+/- 500 SF

TERM:

3-5 years, but will consider shorter term

OCCUPANCY:

Immediate

OVERVIEW

- Whole Foods
- Wallflower
- Clutch
- Wanderlust
- Wurstkuche

- 6 Lincoln Fine Wines
- **Kismet Wellness**
- Flowerboy Project
- 9 Zinqué
- 10 Salt