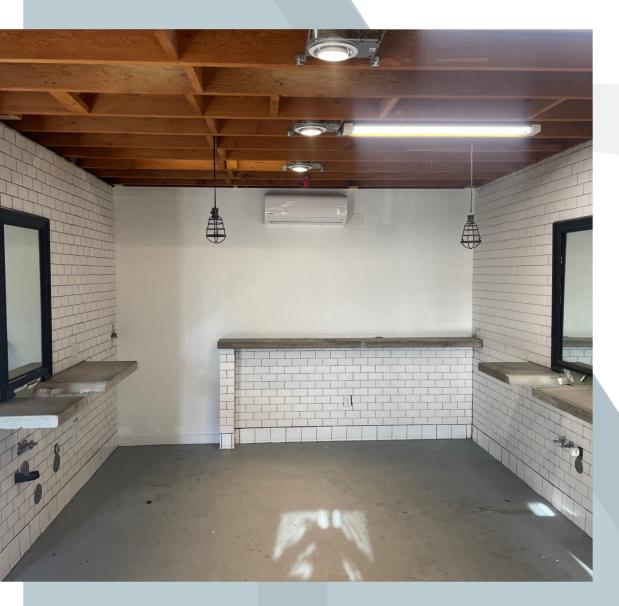

428 LINCOLN BLVD.

Opportunity to lease 500 square feet of prime commercial/retail space on Lincoln Blvd. The space is located adjacent to the newly remodeled and expanded Baby Blues, BBQ. The space was previously used as a hair salon and is available for immediate occupancy.