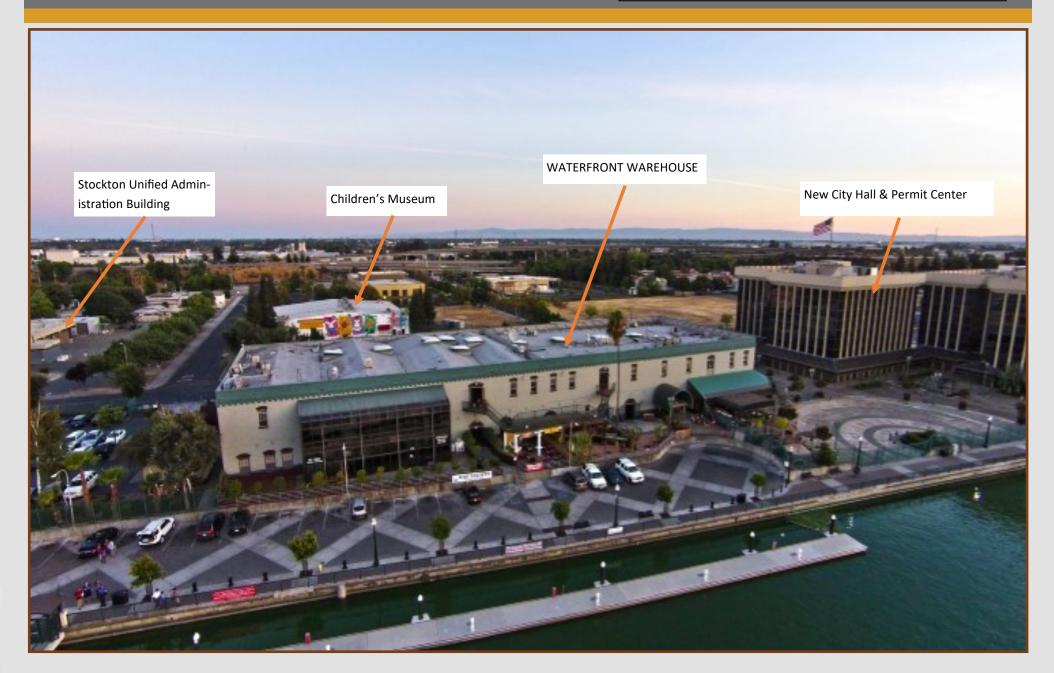

## WATERFRONT WAREHOUSE FOR LEASE

445 W. Weber Avenue, Stockton, CA

# WATERFRONT WAREHOUSE Available Now!

- This busy mixed-use complex is the ideal downtown location for professional offices, retail stores, and restaurants
- Stockton's new City Hall & Permit Center currently under construction next door set to open soon!
- Office and retail tenants in this 68,000 SF complex include the Chamber of Commerce, Inspire Beauty Academy, numerous small businesses, and three successful restaurants
- Center is open 365 days a year
- Water views, outdoor dining
- Free parking in gated parking lot

**High Visibility Location!** 