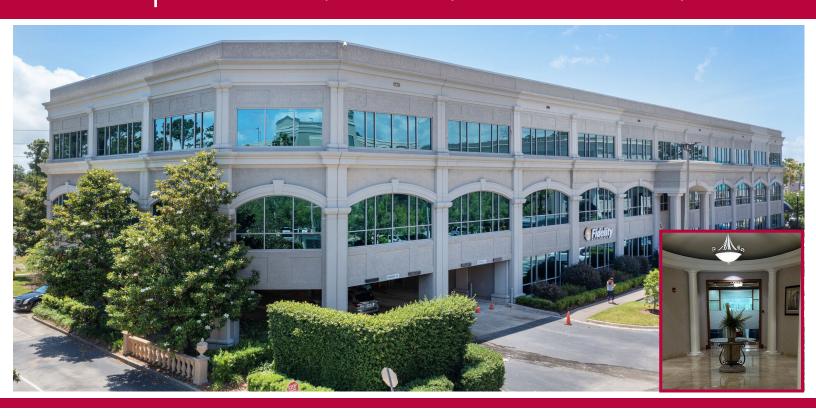

## Veranda

822 A1A N., Suite 101, Ponte Vedra Beach, FL 32082

- Lease Rate: \$30.00/SF Full-Service
- Space Available: Suite 101: +/-4,134SF
- Available with 30 days' notice
- Current lease term expires December 2026 (Landlord will consider a longer lease term)
- Prime location directly off lobby at entrance to building
- Efficient interior build out with high-end finishes and perimeter offices
- Floor plan includes eight offices, office/admin room, two conference rooms, reception, break area, IT room and multiple storage closets
- Building is well-located, just south of Sawgrass Village. Several restaurants in the project or within walking distance.