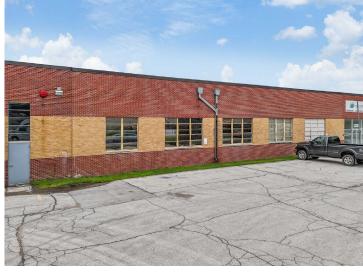

# 1285 Thomas Beck Road

#### **Industrial Space**

- + Available Space:
  - Suites C-G 92,497 SF of warehouse
  - Suite E 7,020 SF of flex space
- + Lease Rates:
  - \$4.00-\$5.50/SF NNN

- + Property Details:
  - Zoned M-1
  - 10 dock doors
  - 17' clear heights
- Existing racking in place
- Ample on-site parking
- Frontage on Thomas Beck Rd

Des Moines, Iowa

www.cbre.com/desmoines



## **Property Photos**















### Site Plan





### **Property Location**



### **Contact Us**

#### Ajdin Nadarevic

Senior Vice President +1 515 415 6114 ajdin.nadarevic@cbre.com Licensed in the State of Iowa

#### **Ben Probst**

Sales Associate +1 515 326 1985 ben.probst@cbre.com Licensed in the State of Iowa

© 2024 CBRE, Inc. All rights reserved. This information has been obtained from sources believed reliable, but has not been verified for accuracy or completeness. You should conduct a careful, independent investigation of the property and verify all information. Any reliance on this information is solely at your own risk. CBRE and the CBRE logo are service marks of CBRE, Inc. All other marks displayed on this document are the property of their respective owners, and the use of such logos does not imply