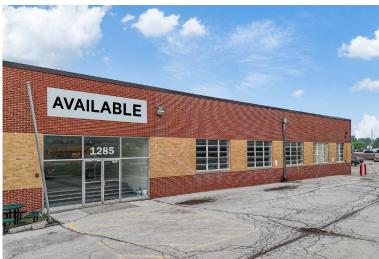

# 1285 Thomas Beck Road

#### **Industrial Space**

- + Available Space:
  - Suites C-G 92,497 SF of warehouse
  - Suite E 7,020 SF of flex space
- + Lease Rates:
  - \$4.00-\$5.50/SF NNN

- + Property Details:
  - Zoned M-1
  - 10 dock doors
  - 17' clear heights
- Existing racking in place
- Ample on-site parking
- Frontage on Thomas Beck Rd

Des Moines, Iowa

www.cbre.com/desmoines



## **Property Photos**















### Site Plan





### **Property Location**



### **Contact Us**

#### Ajdin Nadarevic

Senior Vice President +1 515 415 6114 ajdin.nadarevic@cbre.com Licensed in the State of Iowa

#### **Ben Probst**

Sales Associate +1 515 326 1985 ben.probst@cbre.com Licensed in the State of Iowa

© 2024 CBRE, Inc. All rights reserved. This information has been obtained from sources believed reliable, but has not been verified for accuracy or completeness. You should conduct a careful, independent investigation of the property and verify all information. Any reliance on this information is solely at your own risk. CBRE and the CBRE logo are service marks of CBRE, Inc. All other marks displayed on this document are the property of their respective owners, and the use of such logos does not