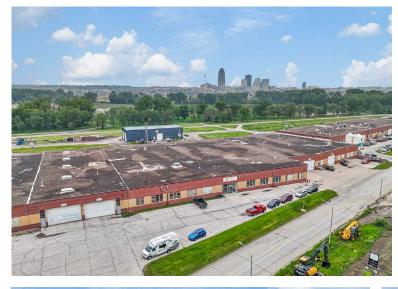

# 1285 Thomas Beck Road

#### **Industrial Space**

- + Available Space:
  - Suites C-G 92,497 SF of warehouse
  - Suite E 7,020 SF of flex space
- + Lease Rates:
  - \$4.00-\$5.50/SF NNN

- + Property Details:
  - Zoned M-1
  - 10 dock doors
  - 17' clear heights
- Existing racking in place
- Ample on-site parking
- Frontage on Thomas Beck Rd

Des Moines, Iowa

www.cbre.com/desmoines



## **Property Photos**















### Site Plan





### **Property Location**



### **Contact Us**

#### Ajdin Nadarevic

Senior Vice President +1 515 415 6114 ajdin.nadarevic@cbre.com Licensed in the State of Iowa

#### **Ben Probst**

Sales Associate +1 515 326 1985 ben.probst@cbre.com Licensed in the State of Iowa

© 2024 CBRE, Inc. All rights reserved. This information has been obtained from sources believed reliable, but has not been verified for accuracy or completeness. You should conduct a careful, independent investigation of the property and verify all information. Any reliance on this information is solely at your own risk. CBRE and the CBRE logo are service marks of CBRE, Inc. All other marks displayed on this document are the property of their respective owners, and the use of such logos does not i