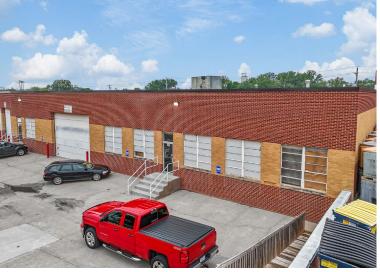

# 1285 Thomas Beck Road

#### **Industrial Space**

- + Available Space:
  - Suites C-G 92,497 SF of warehouse
  - Suite E 7,020 SF of flex space
- + Lease Rates:
  - \$4.00-\$5.50/SF NNN

- + Property Details:
  - Zoned M-1
  - 10 dock doors
  - 17' clear heights
- Existing racking in place
- Ample on-site parking
- Frontage on Thomas Beck Rd

Des Moines, Iowa

www.cbre.com/desmoines



## **Property Photos**















### Site Plan





### **Property Location**



### **Contact Us**

#### Ajdin Nadarevic

Senior Vice President +1 515 415 6114 ajdin.nadarevic@cbre.com Licensed in the State of Iowa

#### **Ben Probst**

Sales Associate +1 515 326 1985 ben.probst@cbre.com Licensed in the State of Iowa

© 2024 CBRE, Inc. All rights reserved. This information has been obtained from sources believed reliable, but has not been verified for accuracy or completeness. You should conduct a careful, independent investigation of the property and verify all information. Any reliance on this information is solely at your own risk. CBRE and the CBRE logo are service marks of CBRE, Inc. All other marks displayed on this document are the property of their respective owners, and the use of such logos does not imply a