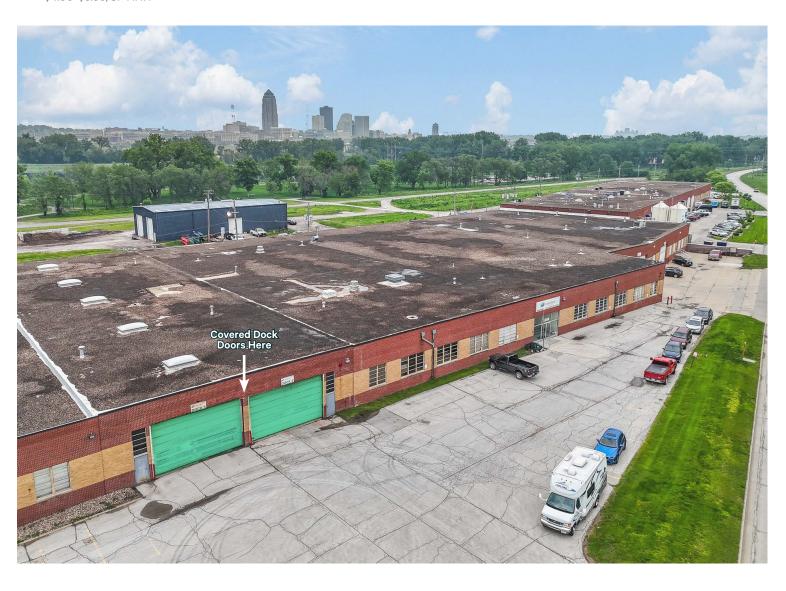

#### **Industrial Space**

- + Available Space:
  - Suites C-G 92,497 SF of warehouse
  - Suite E 7,020 SF of flex space
- + Lease Rates:
  - \$4.00-\$5.50/SF NNN

- + Property Details:
  - Zoned M-1
  - 10 dock doors
  - 17' clear heights
- Existing racking in place
- Ample on-site parking
- Frontage on Thomas Beck Rd

## **Property Photos**