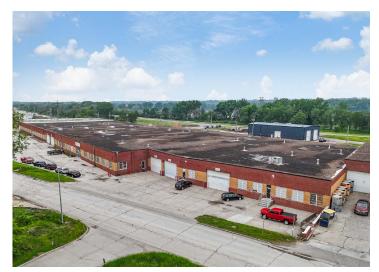

# 1285 Thomas Beck Road

#### **Industrial Space**

- + Available Space:
  - Suites C-G 92,497 SF of warehouse
  - Suite E 7,020 SF of flex space
- + Lease Rates:
  - \$4.00-\$5.50/SF NNN

- + Property Details:
  - Zoned M-1
  - 10 dock doors
  - 17' clear heights
- Existing racking in place
- Ample on-site parking
- Frontage on Thomas Beck Rd

Des Moines, Iowa

www.cbre.com/desmoines



## **Property Photos**















### Site Plan





### **Property Location**



### **Contact Us**

#### Ajdin Nadarevic

Senior Vice President +1 515 415 6114 ajdin.nadarevic@cbre.com Licensed in the State of Iowa

#### **Ben Probst**

Sales Associate +1 515 326 1985 ben.probst@cbre.com Licensed in the State of Iowa

© 2024 CBRE, Inc. All rights reserved. This information has been obtained from sources believed reliable, but has not been verified for accuracy or completeness. You should conduct a careful, independent investigation of the property and verify all information. Any reliance on this information is solely at your own risk. CBRE and the CBRE logo are service marks of CBRE, Inc. All other marks displayed on this document are the property of their respective owners, and the use of such logos does n