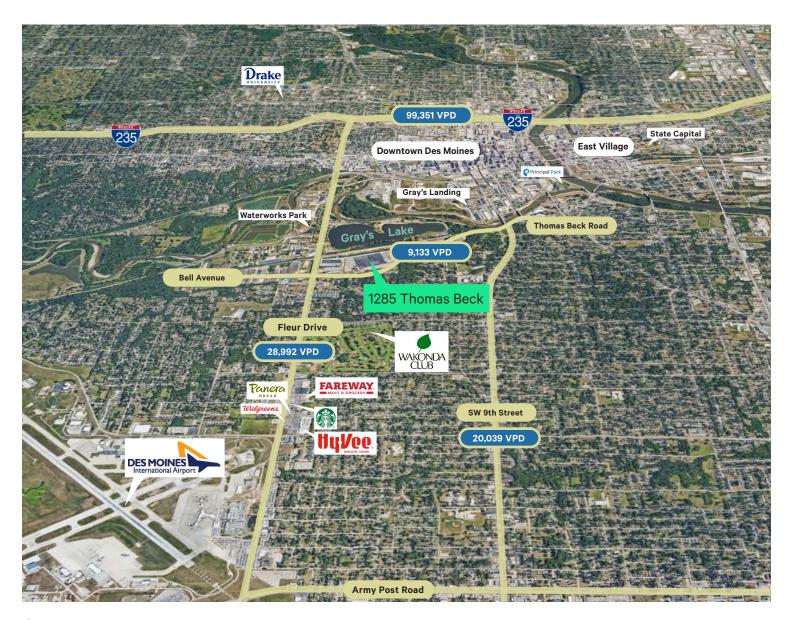

# 1285 Thomas Beck Road

#### **Industrial Space**

- + Available Space:
  - Suites C-G 92,497 SF of warehouse
  - Suite E 7,020 SF of flex space
- + Lease Rates:
  - \$4.00-\$5.50/SF NNN

- + Property Details:
  - Zoned M-1
  - 10 dock doors
  - 17' clear heights
- Existing racking in place
- Ample on-site parking
- Frontage on Thomas Beck Rd

Des Moines, Iowa

www.cbre.com/desmoines



## **Property Photos**















### Site Plan





### **Property Location**



### **Contact Us**

#### Ajdin Nadarevic

Senior Vice President +1 515 415 6114 ajdin.nadarevic@cbre.com Licensed in the State of Iowa

#### **Ben Probst**

Sales Associate +1 515 326 1985 ben.probst@cbre.com Licensed in the State of Iowa

© 2024 CBRE, Inc. All rights reserved. This information has been obtained from sources believed reliable, but has not been verified for accuracy or completeness. You should conduct a careful, independent investigation of the property and verify all information. Any reliance on this information is solely at your own risk. CBRE and the CBRE logo are service marks of CBRE, Inc. All other marks displayed on this document are the property of their respective owners, and the use of such logos does not imply any affiliation with or endorsement of CBRE. Photos