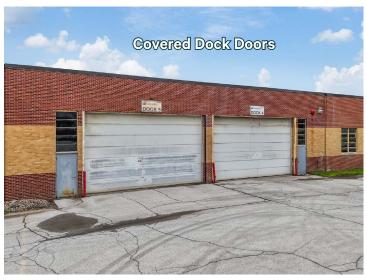

## **Property Photos**

#### **Industrial Space**

- + Available Space:
  - Suites C-G 92,497 SF of warehouse
  - Suite E 7,020 SF of flex space
- + Lease Rates:
  - \$4.00-\$5.50/SF NNN

- + Property Details:
  - Zoned M-1
  - 10 dock doors
  - 17' clear heights
- Existing racking in place
- Ample on-site parking
- Frontage on Thomas Beck Rd