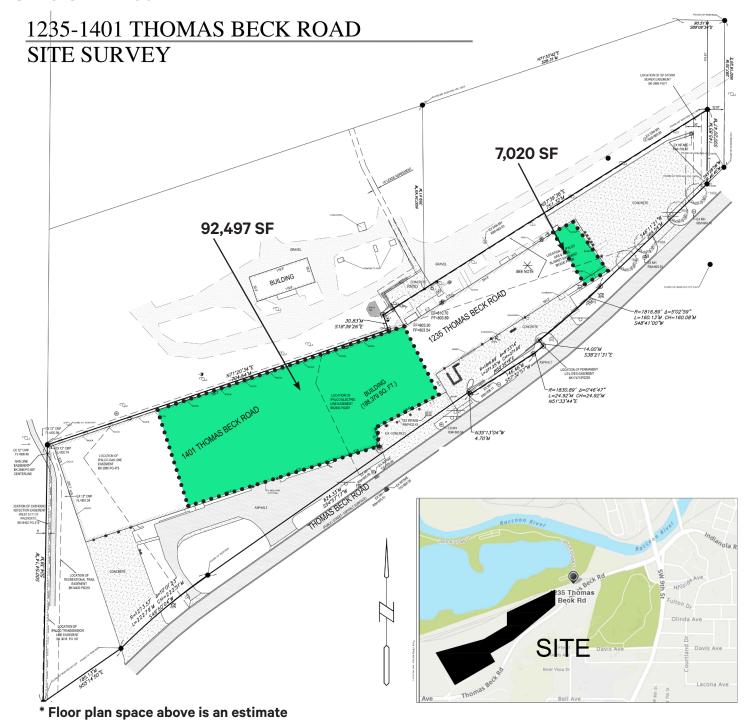

### Site Plan

#### **Industrial Space**

- + Available Space:
  - Suites C-G 92,497 SF of warehouse
  - Suite E 7,020 SF of flex space
- + Lease Rates:
  - \$4.00-\$5.50/SF NNN

- + Property Details:
  - Zoned M-1
  - 10 dock doors
  - 17' clear heights
- Existing racking in place
- Ample on-site parking
- Frontage on Thomas Beck Rd