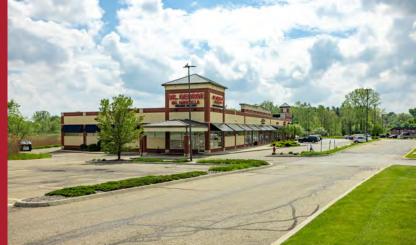

# GREAT VISIBILITY RETAIL FOR LEASE

### **Ridgewood Crossing**

- Located at the Ridgewood Road/ Miller Road exit off of I-77 (nearly 65,000 VPD)
- Offers prominent highway visibility
- Features a 1.3 acre outlot available
- Abundant parking available; totaling 170 spots on-site
- 2,500 SF former hair salon and 1,850 SF former office available