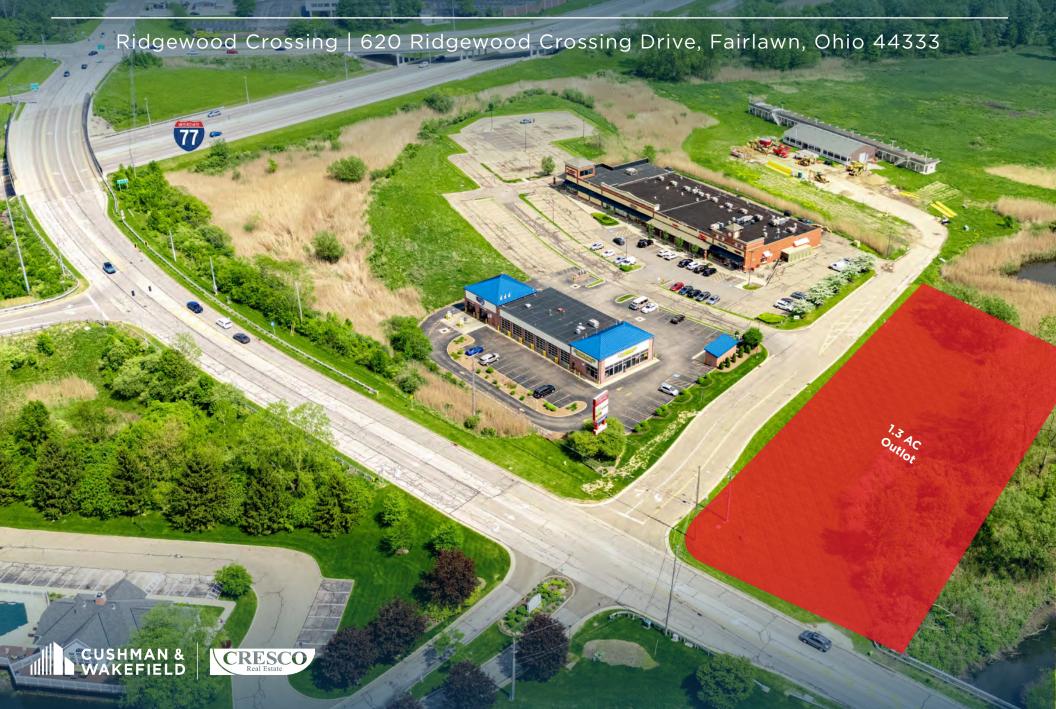

# GREAT VISIBILITY RETAIL FOR LEASE

### **Ridgewood Crossing**

- Located at the Ridgewood Road/ Miller Road exit off of I-77 (nearly 65,000 VPD)
- Offers prominent highway visibility
- Features a 1.3 acre outlot available
- Abundant parking available; totaling 170 spots on-site
- 2,500 SF former hair salon and 1,850 SF former office available