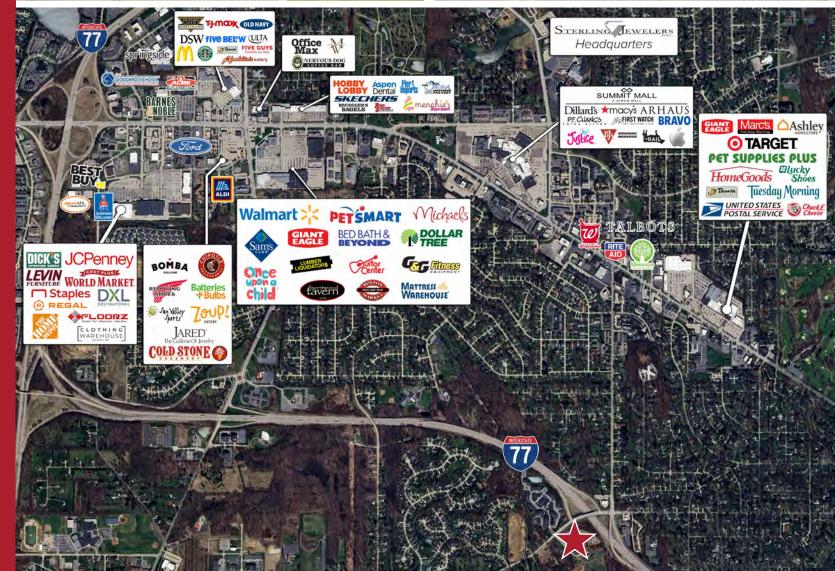

# GREAT VISIBILITY RETAIL FOR LEASE

### **Ridgewood Crossing**

- Located at the Ridgewood Road/ Miller Road exit off of I-77 (nearly 65,000 VPD)
- Offers prominent highway visibility
- Features a 1.3 acre outlot available
- Abundant parking available; totaling 170 spots on-site
- 2,500 SF former hair salon and 1,850 SF former office available