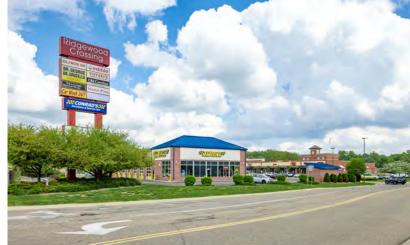

# GREAT VISIBILITY RETAIL FOR LEASE

### **Ridgewood Crossing**

- Located at the Ridgewood Road/ Miller Road exit off of I-77 (nearly 65,000 VPD)
- Offers prominent highway visibility
- Features a 1.3 acre outlot available
- Abundant parking available; totaling 170 spots on-site
- 2,500 SF former hair salon and 1,850 SF former office available