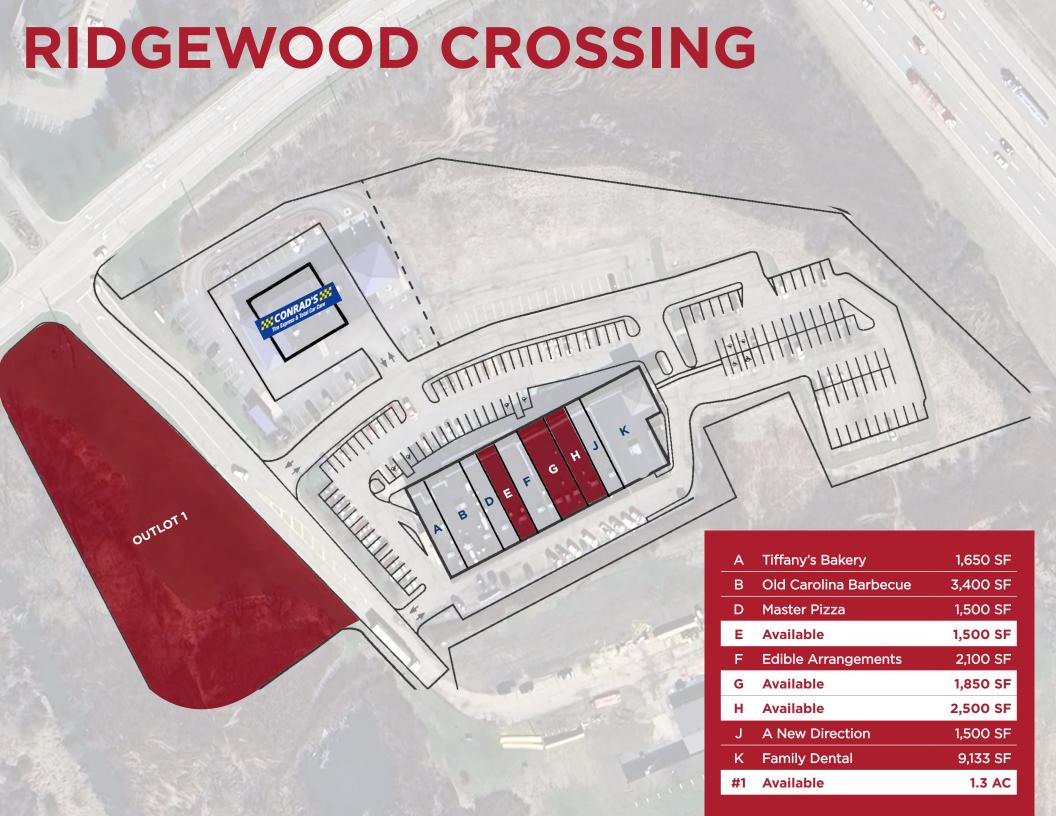

### **Ridgewood Crossing**

- Located at the Ridgewood Road/ Miller Road exit off of I-77 (nearly 65,000 VPD)
- Offers prominent highway visibility
- Features a 1.3 acre outlot available
- Abundant parking available; totaling 170 spots on-site
- 2,500 SF former hair salon and 1,850 SF former office available

#### Availability

| Suite      | Size     | Max Contiguous |
|------------|----------|----------------|
| E          | 1,500 SF | 1,500 SF       |
| G          | 1,850 SF | 4,350 SF       |
| н          | 2,500 SF | 4,350 SF       |
| Out Lot #1 | 1.3 AC   | 1.3 AC         |