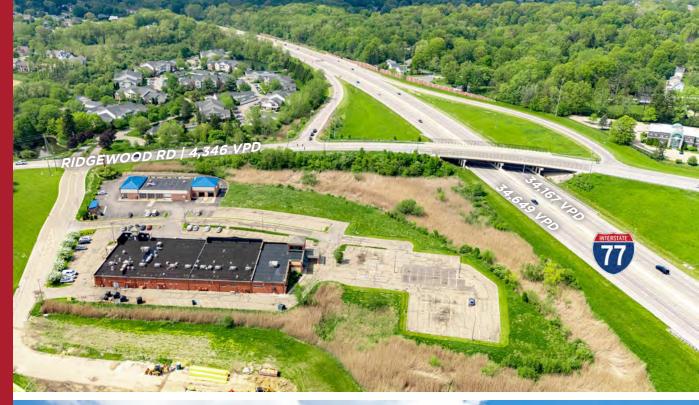

# GREAT VISIBILITY RETAIL FOR LEASE

### **Ridgewood Crossing**

- Located at the Ridgewood Road/ Miller Road exit off of I-77 (nearly 65,000 VPD)
- Offers prominent highway visibility
- Features a 1.3 acre outlot available
- Abundant parking available; totaling 170 spots on-site
- 2,500 SF former hair salon and 1,850 SF former office available