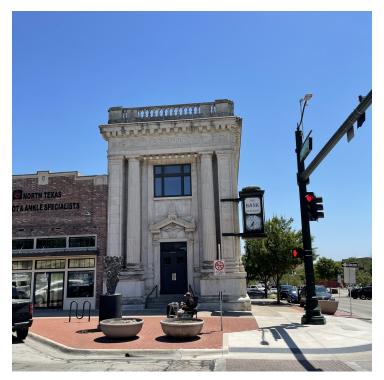

#### PROPERTY OVERVIEW

This beautiful building is best suited for office users. Located on the second floor, these 2 suites are move-in ready with an open concept.

#### **LOCATION OVERVIEW**

Rare opportunity to put your business in the heart of beautiful Downtown Denton. The Bank Building sits at the corner of Locust and Hickory on the Historic Downtown Denton Square, just across the street from the beautiful Denton County Courthouse.