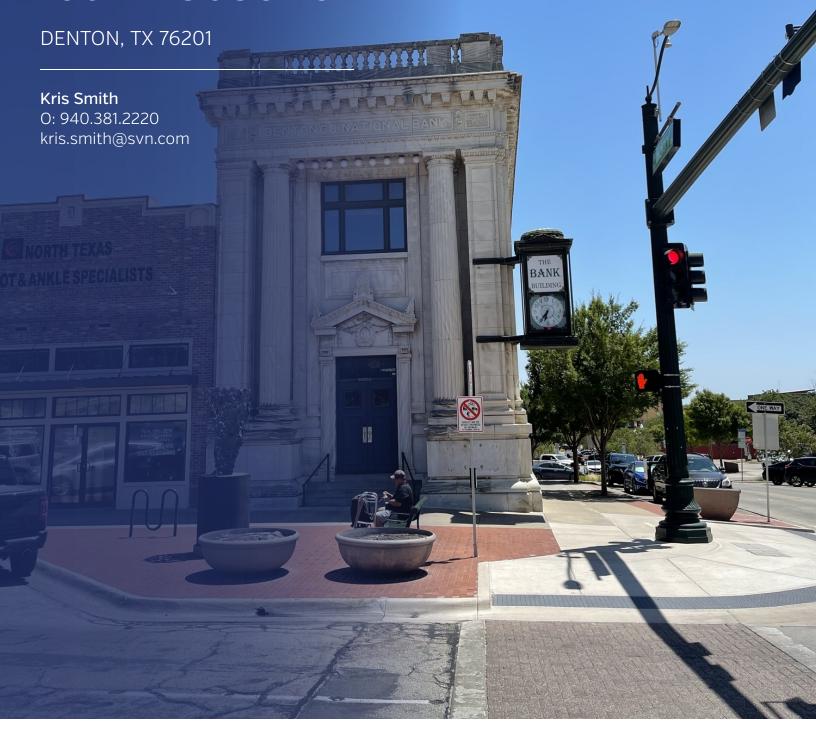

## 100 N LOCUST ST

#### PROPERTY OVERVIEW

This beautiful building is best suited for office users. Located on the second floor, these 2 suites are move-in ready with an open concept.

#### **LOCATION OVERVIEW**

Rare opportunity to put your business in the heart of beautiful Downtown Denton. The Bank Building sits at the corner of Locust and Hickory on the Historic Downtown Denton Square, just across the street from the beautiful Denton County Courthouse.