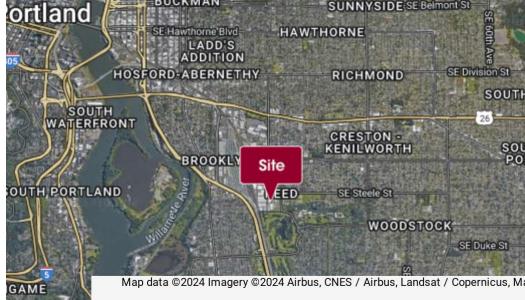

#### **LOCATION DESCRIPTION**

Easily accessible core area location, one block south of SE Holgate at SE 26th and Long Street.