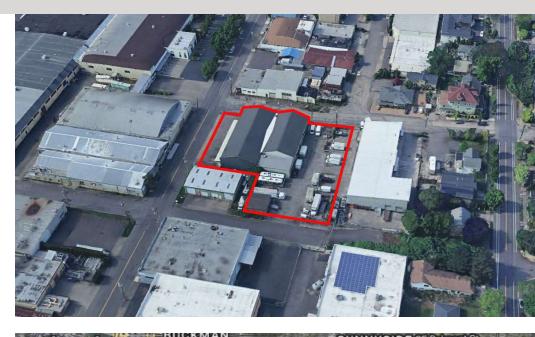

#### PROPERTY DESCRIPTION

The property is a free-standing industrial building with oversized loading doors, and paved/secured outside storage with team dock-to-yard loading. Located in the Brooklyn neighborhood, the property offers easy access to the core area and freeway system via SE Holgate Boulevard and Hwy 99.

### **OFFERING SUMMARY**

| Lease Rate:    | \$0.85 SF/month (NNN) |
|----------------|-----------------------|
| Available SF:  | 15,904 SF             |
| Lot Size:      | 39,775 SF             |
| Building Size: | 15,904 SF             |