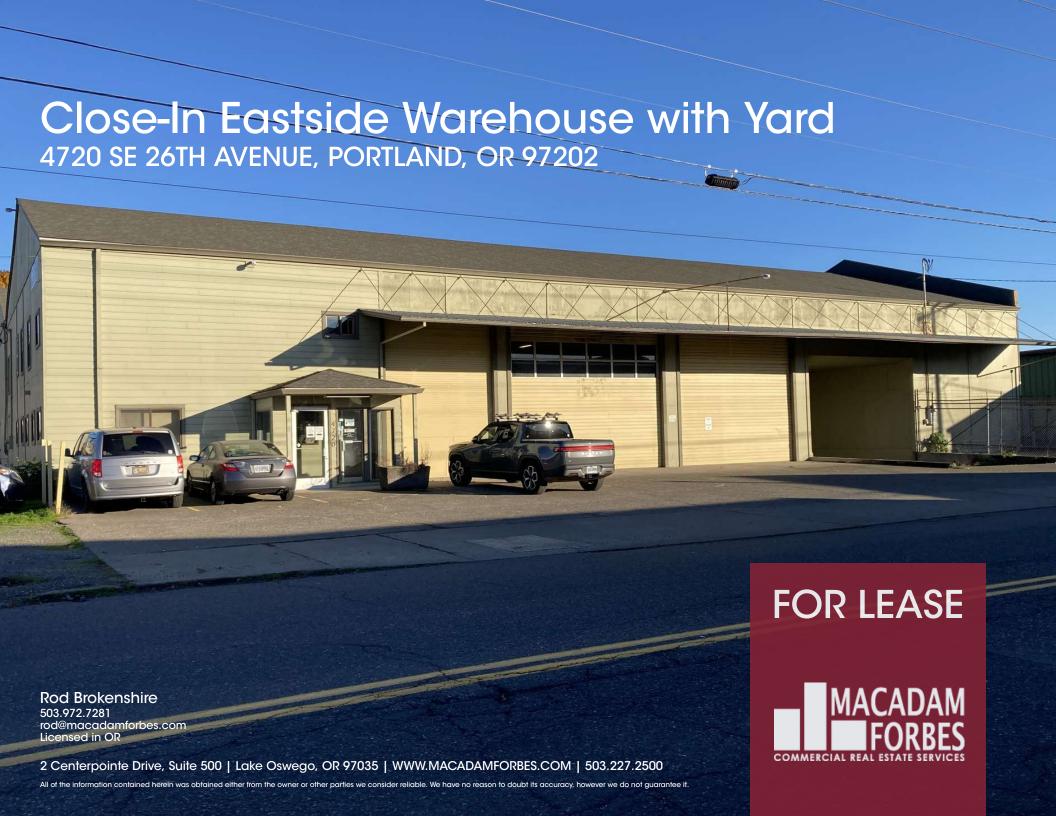

#### PROPERTY DESCRIPTION

The property is a free-standing industrial building with oversized loading doors, and paved/secured outside storage with team dock-to-yard loading. Located in the Brooklyn neighborhood, the property offers easy access to the core area and freeway system via SE Holgate Boulevard and Hwy 99.

## **PROPERTY HIGHLIGHTS**

- 1,440 SF office on two levels
- Seven oversized grade level doors, one dock-high door
- 20' clear height
- 240 volt, 3-phase power
- 1,024 SF grade level accessory building