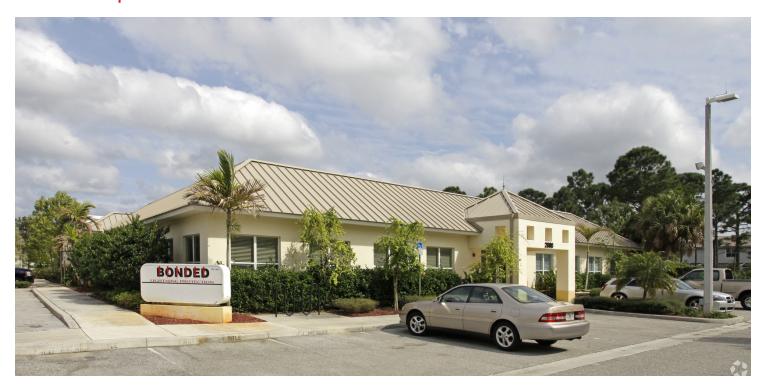

#### **PROPERTY OVERVIEW**

Professional office space available at 2080 West Indiantown Road. With a contemporary design and functional layout, professional amenities, including high-speed internet and advanced security systems, the property fosters a productive and secure work environment. Ample parking and easy access to major roadways ensure convenience for employees and visitors alike. Centrally located in Jupiter, FL, with access to numerous dining and shopping options in the immediate area.

# Office Space For Lease

| Lease Rate           | \$30.00 SF/YR               |  |
|----------------------|-----------------------------|--|
|                      | 7000001,                    |  |
| LOCATION INFORMATION |                             |  |
| Street Address       | 2080 West Indiantown Road   |  |
| City, State, Zip     | Jupiter, FL 33458           |  |
| County               | Palm Beach                  |  |
| Nearest Highway      | I-95 and Florida's Turnpike |  |
| Nearest Airport      | Palm Beach International    |  |
| BUILDING INFORMATION |                             |  |
| Building Size        | 10,020 SF                   |  |
| Building Class       | В                           |  |
| Tenancy              | Multiple                    |  |
| Number of Floors     | 1                           |  |
| Year Built           | 2002                        |  |
| Gross Leasable Area  | 10,020 SF                   |  |