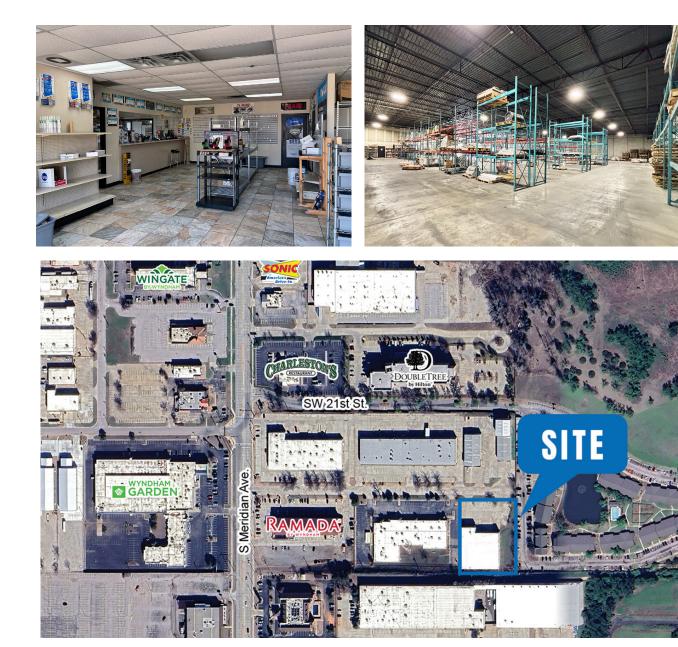

### **DETAILS**

| 20,454 SF                 |
|---------------------------|
| \$5.00/SF/YR              |
| 20,454 SF                 |
| 1.32 Acres                |
| Southwest                 |
| SW 21st & S Meridian Ave. |
|                           |

### HIGHLIGHTS

| 18,654 SF± warehouse   1,800 SF± office                   |
|-----------------------------------------------------------|
| 2 offices, showroom, office restroom & warehouse restroom |
| 17' clear height                                          |
| (3) 10' x 12' overhead doors                              |
| (2) 8' x 8' docks with end of dock levelers               |
| 33.5' x 34.5' column spacing                              |
| LED lighting                                              |
| Warehouse heat                                            |
| 480V 3-phase power                                        |
| Current lease expires 9/30/2026                           |