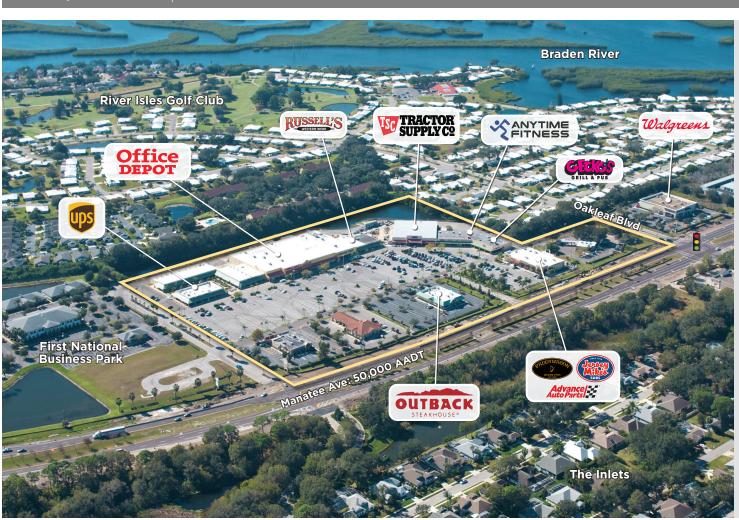

#### **ABOUT THE CENTER**

- Situated on busy Manatee Avenue (SR 64) in Bradenton, Braden River Plaza is home to a select group of specialty stores and popular restaurants
- The center fronts the major east-west thoroughfare from I-75 to downtown Bradenton and Anna Maria Island, a popular tourist destination renowned for its beaches
- Well positioned to serve the fast-growing population in Manatee County, ranked the 6th fastest growing county in Florida