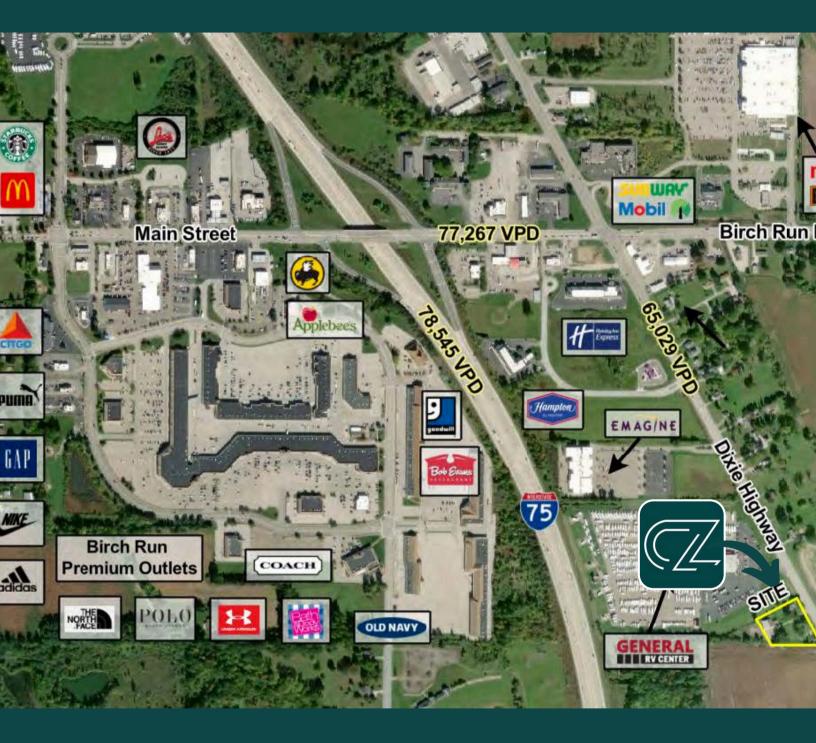

#### OVERVIEW

Introducing our Birch Run TWP, MI dispensary location! Featuring 39 parking spots with a 65,000+ daily traffic count! This location has very high visibility on Dixie Highway and is situated just outside of Birch Run Premium Outlets! Within 1 mile, there are many big box retailers, QSR, and hotels such as Halo Burger, KFC, A&W, McDonald's, Wendy's, Starbucks, Meijer, Dollar Tree, General RV, Chevrolet, Hampton Inn, Holiday Inn, & Best Western, just to name a few. There are also an incredible number of stores located inside of Birch Run Premium Outlets!

#### HIGHLIGHTS

- Off of the 2nd busiest I-75 Exit between Michigan & Florida!
- Next door to Birch Run Premium Outlets!

| SALE PRICE<br><b>\$795,000</b><br>WAS <del>\$1,995,000</del> | building size<br><b>6,000 sqft</b> |
|--------------------------------------------------------------|------------------------------------|
| parking spots<br><b>39</b>                                   | LOT SIZE<br><b>1.4 Acres</b>       |
| 10-MILE POP.<br><b>190,000</b>                               | daily traffic <b>65,000+</b>       |

# DAILY TRAFFIC COUNTS / RETAILERS