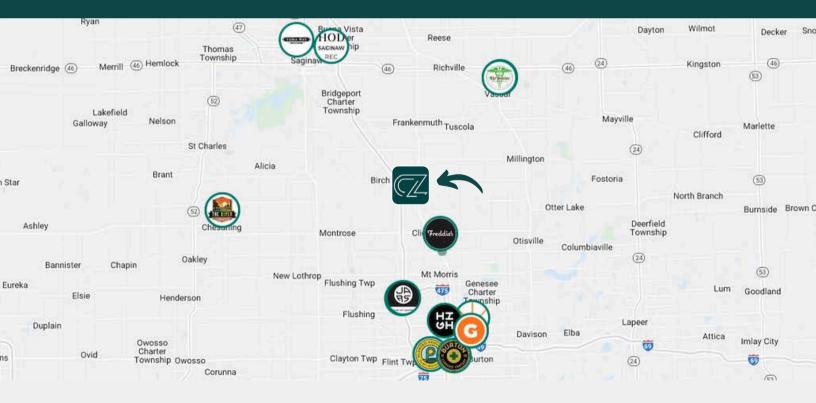

rty comes with local approval, at closing, with an Adult-Use dispensary license awarded by Birch Run TWP. Saginaw County, MI is the eleventh most populous county in Michigan (190,000+)

#### HIGHLIGHTS

- Off of the 2nd busiest I-75 Exit between Michigan & Florida!
- Next door to Birch Run Premium Outlets!

| SALE PRICE<br><b>\$795,000</b><br>WAS <del>\$1,995,000</del> | building size<br><b>6,000 sqft</b> |
|--------------------------------------------------------------|------------------------------------|
| parking spots<br><b>39</b>                                   | LOT SIZE<br><b>1.4 Acres</b>       |
| 10-MILE POP.<br><b>190,000</b>                               | daily traffic <b>65,000+</b>       |

#### 1 of 4 Licenses in Birch Run



#### CONTACT:

# LOCATION



## COMPETITION



CONTACT:



# DAILY TRAFFIC COUNTS / RETAILERS



#### CONTACT:



# RENDERING



#### CONTACT:



# RENDERING



#### CONTACT:



# RENDERING



#### CONTACT:



# **PLANS**







**CONTACT:** 

2207 ORCHARD LAKE ROAD SYLVAN LAKE, MI 48320 248-420-0420 WWW.CANNAZONEDMLS.COM



115

ILLS OFFICE-248-767-6 FAX-248-564-523

CMAL PROJECT:

PROJECT: PROPOSED ADULT USE RETAILER 12454 DIXIE HIGHWAY BIRCH RUN TOWNSHIP, MICHIGAN 48

ISSUED FOR SPA 07-16-2023 415

### **PLANS**







23-054

HILLS miLiniGAN 4833 OFFICE-248-767-6 FAX-248-564-523

dill

PROJECT:

ISSUED FOR

SPA 07-16-2023

PROPOSED ADULT USE RETAILER 12454 DIXIE HIGHWAY BIRCH RUN DIRCH RUN MICHIGAN 48415

### **CONTACT:**

LEGAL DISCRIPTION:

TAX ID: 05-10-6-28-2021-000



## **DEMOGRAPHICS**



CONTACT:



# WANT TO KNOW MORE AB