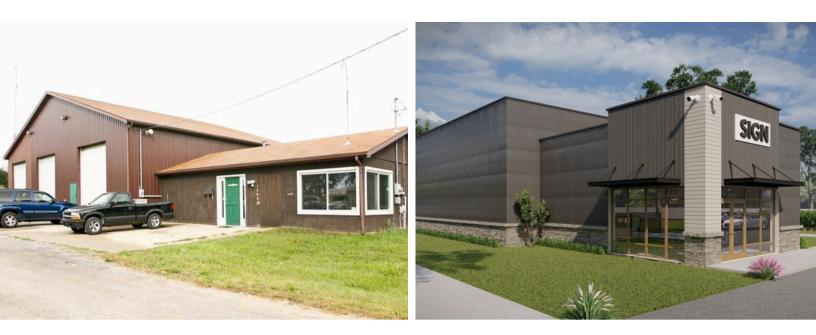

### RETAIL PROPERTY FOR SALE IN BIRCH RUN TWP, MI **ADULT USE PROVISIONING CENTER** 12454 DIXIE HIGHWAY | BIRCH RUN TWP, MI

#### OVERVIEW

Introducing our Birch Run TWP, MI dispensary location! Featuring 39 parking spots with a 65,000+ daily traffic count! This location has very high visibility on Dixie Highway and is situated just outside of Birch Run Premium Outlets! Within 1 mile, there are many big box retailers, QSR, and hotels such as Halo Burger, KFC, A&W, McDonald's, Wendy's, Starbucks, Meijer, Dollar Tree, General RV, Chevrolet, Hampton Inn, Holiday Inn, & Best Western, just to name a few. There are also an incredible number of stores located inside of Birch Run Premium Outlets!

This property comes with local approval, at closing, with an Adult-Use dispensary license awarded b