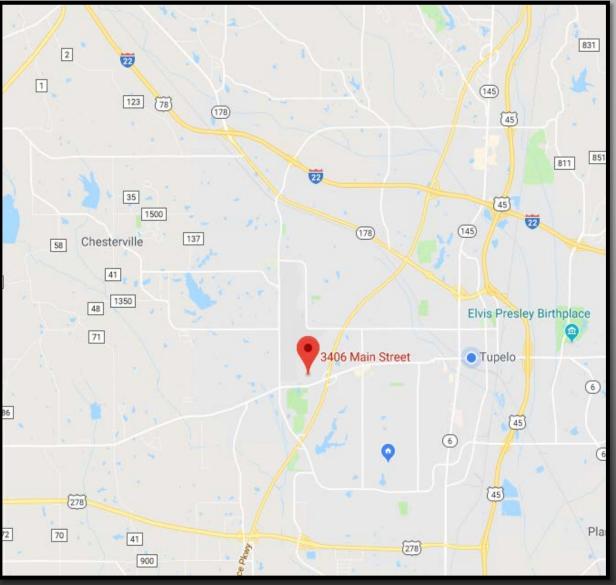

## **Executive Summary**

TRI Inc is pleased to present a 197,667 Sq. Ft. portion of this 310,667 Sq Ft warehouse facility for Lease. The building, which is currently used as a multi-tenant warehousing facility, is located on 21.39 acres and features steel-framed block construction with brick veneer. Clear hts vary from 18' to 28'-6". A total of 58 docks service the space including pads and some levelers. Some lighting has been updated to LED also including some metal halide. Heat is provided by gas blowers, dock heaters, and pull-fans are used for ventilation. The power capacity is 3-phase 240 and 480 v. The space can be divided, and leased separately, making use of existing firewalls and doors. The building offers a 100% wet fire suppression system with on-site reservoir and pump.