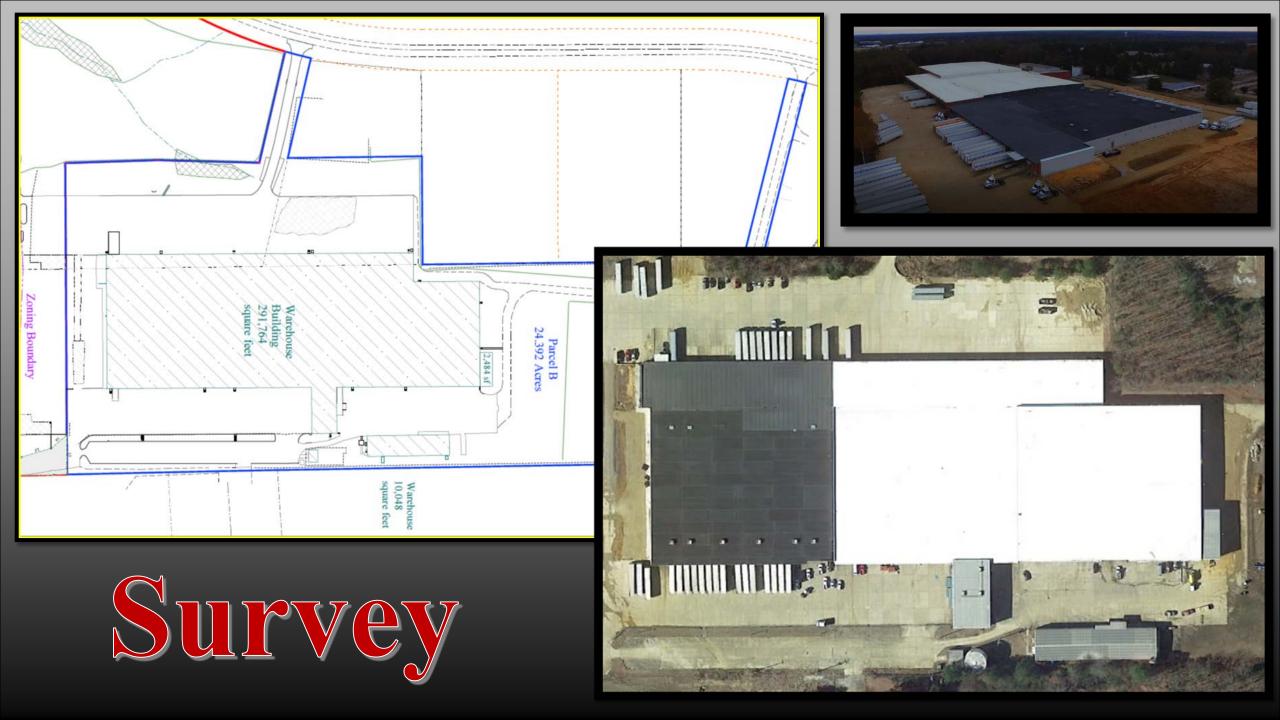

## **Executive Summary**

TRI Inc is pleased to present a 197,667 Sq. Ft. portion of this 310,667 Sq Ft warehouse facility for Lease. The building, which is currently used as a multi-tenant warehousing facility, is located on 21.39 acres and features steel-framed block construction with brick veneer. Clear hts vary from 18' to 28'-6". A total of 58 docks service the space including pads and some levelers. Some lighting has been updated to LED also including some metal halide. Heat is provided by gas blowers, dock heaters, and pull-fans are used for ventilation. The power capacity is 3-phase 240 and 480 v. The space can be divided, and leased separately, making use of existing firewalls and doors. The building offers a 100% wet fire suppression system with on-site reservoir and pump.