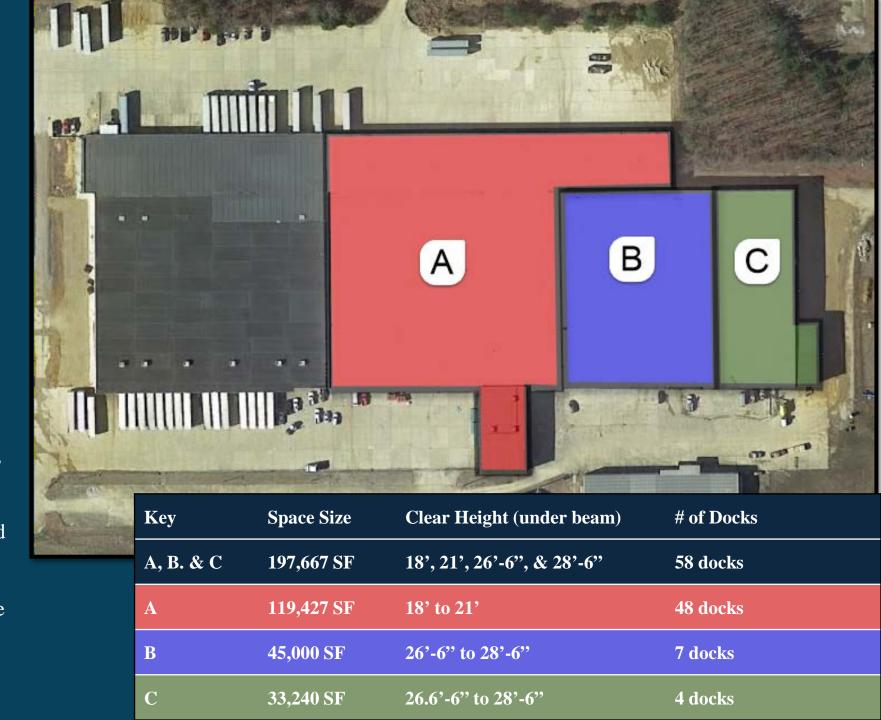

## **Executive Summary**

TRI Inc is pleased to present a 197,667 Sq. Ft. portion of this 310,667 Sq Ft warehouse facility for Lease. The building, which is currently used as a multi-tenant warehousing facility, is located on 21.39 acres and features steel-framed block construction with brick veneer. Clear hts vary from 18' to 28'-6". A total of 58 docks service the space including pads and some levelers. Some lighting has been updated to LED also including some metal halide. Heat is provided by gas blowers, dock heaters, and pull-fans are used for ventilation. The power capacity is 3-phase 240 and 480 v. The space can be divided, and leased separately, making use of existing firewalls and doors. The building offers a 100% wet fire suppression system with on-site reservoir and pump.

## Highway Infrastructure

Fenced Loading and Drop Yard Areas

58 docks with 3 drive-in bays

**CLAY SHORT** 

662-842-8283 o

662-231-4262 m

cshort@trirealestate.net

**CHRIS WINDERS** 