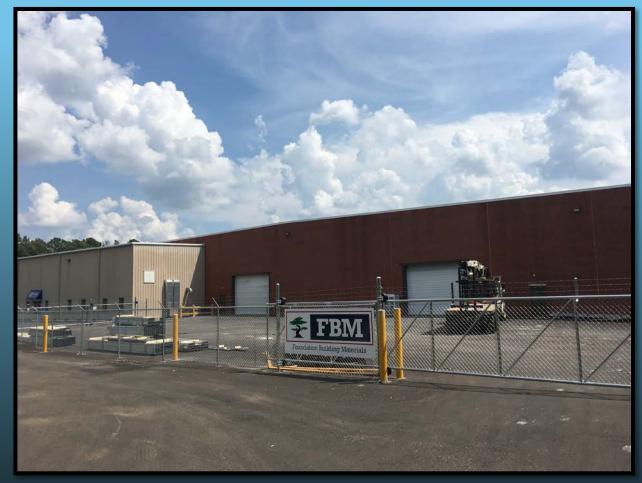

## **Executive Summary**

TRI Inc is pleased to present a 197,667 Sq. Ft. portion of this 310,667 Sq Ft warehouse facility for Lease. The building, which is currently used as a multi-tenant warehousing facility, is located on 21.39 acres and features steel-framed block construction with brick veneer. Clear hts vary from 18' to 28'-6". A total of 58 docks service the space including pads and some levelers. Some lighting has been updated to LED also including some metal halide. Heat is provided by gas blowers, dock heaters, and pull-fans are used for ventilation. The power capacity is 3-phase 240 and 480 v. The space can be divided, and leased separately, making use of existing firewalls and doors. The building offers a 100% wet fire suppression system with on-site reservoir and pump.