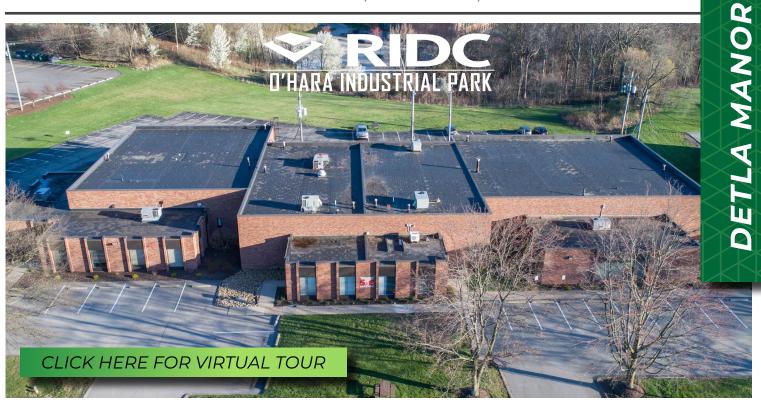

## **FLEX FOR LEASE**

137-139 DELTA DRIVE, PITTSBURGH, PA 15238

| SF               | 8,000 Total SF                                     |
|------------------|----------------------------------------------------|
| Available Suites | 137-139 Delta Drive                                |
|                  | • 8,000 total SF                                   |
|                  | - 7,000 SF Office                                  |
|                  | - 1,000 SF Warehouse                               |
|                  | Subdividable to 4,000 SF                           |
|                  | • 2 separate entrances                             |
|                  | <ul> <li>Private offices and open areas</li> </ul> |
|                  | <ul> <li>Two (2) 10' x 9' dock doors</li> </ul>    |
|                  | Immediate availability                             |
| Power            | 225 amp and 400 amp; 120/208V 3 phase              |
| HVAC             | Roof top and mini-split systems                    |
| Ceiling Heights  | 16' 4" in warehouse; 8'5" in offices               |
| Parking          | 71 +/- total parking spaces (2.96:1,000 RSF)       |