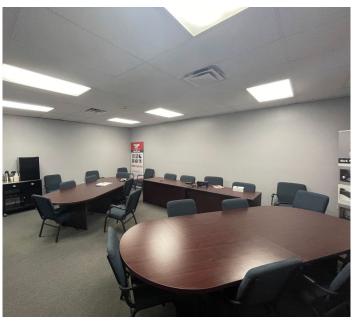

## **FLEX FOR LEASE**

137-139 DELTA DRIVE, PITTSBURGH, PA 15238

| SF               | 8,000 Total SF                                     |
|------------------|----------------------------------------------------|
| Available Suites | 137-139 Delta Drive                                |
|                  | • 8,000 total SF                                   |
|                  | - 7,000 SF Office                                  |
|                  | - 1,000 SF Warehouse                               |
|                  | Subdividable to 4,000 SF                           |
|                  | • 2 separate entrances                             |
|                  | <ul> <li>Private offices and open areas</li> </ul> |
|                  | <ul> <li>Two (2) 10' x 9' dock doors</li> </ul>    |
|                  | Immediate availability                             |
| Power            | 225 amp and 400 amp; 120/208V 3 phase              |
| HVAC             | Roof top and mini-split systems                    |
| Ceiling Heights  | 16' 4" in warehouse; 8'5" in offices               |
| Parking          | 71 +/- total parking spaces (2.96:1,000 RSF)       |