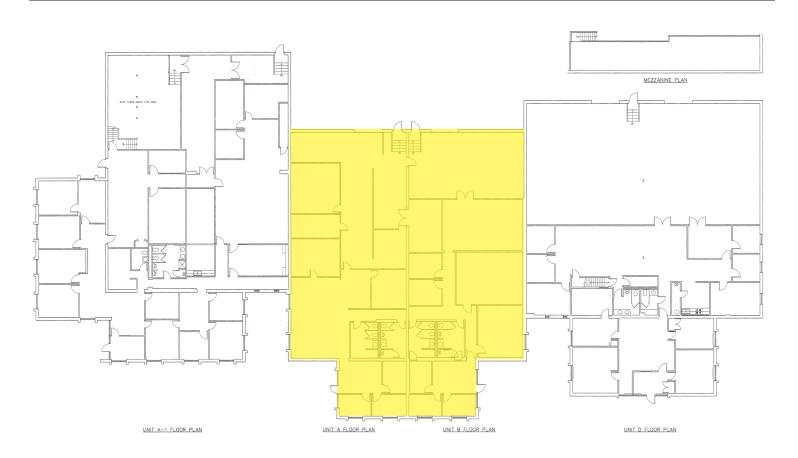

## **FLEX FOR LEASE**

137-139 DELTA DRIVE, PITTSBURGH, PA 15238

| SF               | 8,000 Total SF                                     |
|------------------|----------------------------------------------------|
| Available Suites | 137-139 Delta Drive                                |
|                  | • 8,000 total SF                                   |
|                  | - 7,000 SF Office                                  |
|                  | - 1,000 SF Warehouse                               |
|                  | Subdividable to 4,000 SF                           |
|                  | • 2 separate entrances                             |
|                  | <ul> <li>Private offices and open areas</li> </ul> |
|                  | <ul> <li>Two (2) 10' x 9' dock doors</li> </ul>    |
|                  | Immediate availability                             |
| Power            | 225 amp and 400 amp; 120/208V 3 phase              |
| HVAC             | Roof top and mini-split systems                    |
| Ceiling Heights  | 16' 4" in warehouse; 8'5" in offices               |
| Parking          | 71 +/- total parking spaces (2.96:1,000 RSF)       |