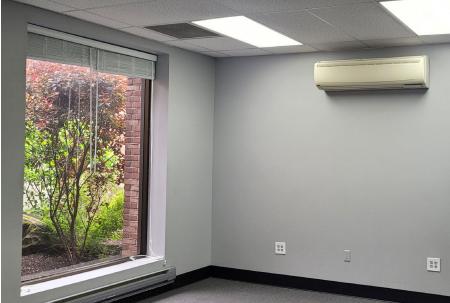

## **FLEX FOR LEASE**

137-139 DELTA DRIVE, PITTSBURGH, PA 15238

| SF               | 8,000 Total SF                                     |
|------------------|----------------------------------------------------|
| Available Suites | 137-139 Delta Drive                                |
|                  | • 8,000 total SF                                   |
|                  | - 7,000 SF Office                                  |
|                  | - 1,000 SF Warehouse                               |
|                  | Subdividable to 4,000 SF                           |
|                  | • 2 separate entrances                             |
|                  | <ul> <li>Private offices and open areas</li> </ul> |
|                  | <ul> <li>Two (2) 10' x 9' dock doors</li> </ul>    |
|                  | Immediate availability                             |
| Power            | 225 amp and 400 amp; 120/208V 3 phase              |
| HVAC             | Roof top and mini-split systems                    |
| Ceiling Heights  | 16' 4" in warehouse; 8'5" in offices               |
| Parking          | 71 +/- total parking spaces (2.96:1,000 RSF)       |