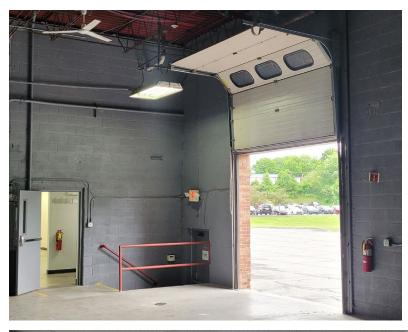

## **FLEX FOR LEASE**

137-139 DELTA DRIVE, PITTSBURGH, PA 15238

| SF               | 8,000 Total SF                                     |
|------------------|----------------------------------------------------|
| Available Suites | 137-139 Delta Drive                                |
|                  | • 8,000 total SF                                   |
|                  | - 7,000 SF Office                                  |
|                  | - 1,000 SF Warehouse                               |
|                  | Subdividable to 4,000 SF                           |
|                  | • 2 separate entrances                             |
|                  | <ul> <li>Private offices and open areas</li> </ul> |
|                  | <ul> <li>Two (2) 10' x 9' dock doors</li> </ul>    |
|                  | Immediate availability                             |
| Power            | 225 amp and 400 amp; 120/208V 3 phase              |
| HVAC             | Roof top and mini-split systems                    |
| Ceiling Heights  | 16' 4" in warehouse; 8'5" in offices               |
| Parking          | 71 +/- total parking spaces (2.96:1,000 RSF)       |