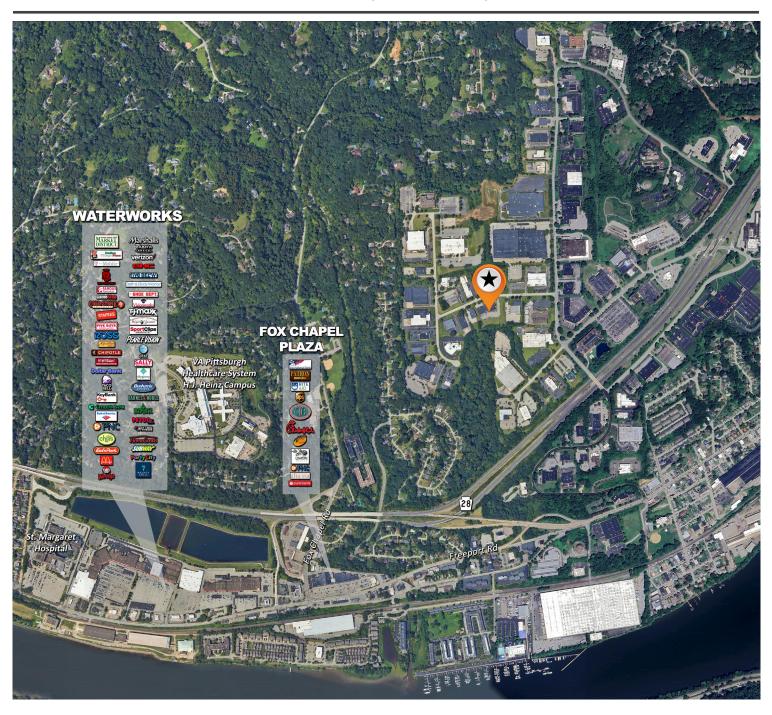

## **FLEX FOR LEASE**

137-139 DELTA DRIVE, PITTSBURGH, PA 15238

| SF               | 8,000 Total SF                                     |
|------------------|----------------------------------------------------|
| Available Suites | 137-139 Delta Drive                                |
|                  | • 8,000 total SF                                   |
|                  | - 7,000 SF Office                                  |
|                  | - 1,000 SF Warehouse                               |
|                  | Subdividable to 4,000 SF                           |
|                  | • 2 separate entrances                             |
|                  | <ul> <li>Private offices and open areas</li> </ul> |
|                  | <ul> <li>Two (2) 10' x 9' dock doors</li> </ul>    |
|                  | Immediate availability                             |
| Power            | 225 amp and 400 amp; 120/208V 3 phase              |
| HVAC             | Roof top and mini-split systems                    |
| Ceiling Heights  | 16' 4" in warehouse; 8'5" in offices               |
| Parking          | 71 +/- total parking spaces (2.96:1,000 RSF)       |