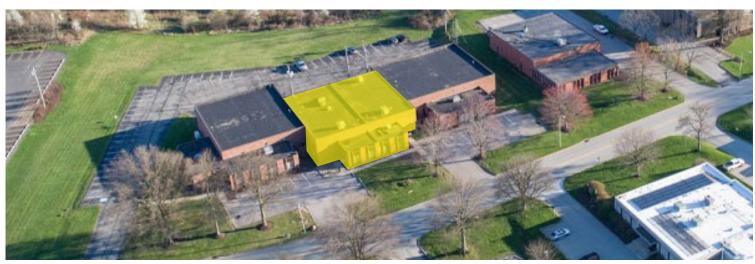

## **FLEX FOR LEASE**

137-139 DELTA DRIVE, PITTSBURGH, PA 15238

| SF               | 8,000 Total SF                                     |
|------------------|----------------------------------------------------|
| Available Suites | 137-139 Delta Drive                                |
|                  | • 8,000 total SF                                   |
|                  | - 7,000 SF Office                                  |
|                  | - 1,000 SF Warehouse                               |
|                  | Subdividable to 4,000 SF                           |
|                  | • 2 separate entrances                             |
|                  | <ul> <li>Private offices and open areas</li> </ul> |
|                  | <ul> <li>Two (2) 10' x 9' dock doors</li> </ul>    |
|                  | Immediate availability                             |
| Power            | 225 amp and 400 amp; 120/208V 3 phase              |
| HVAC             | Roof top and mini-split systems                    |
| Ceiling Heights  | 16' 4" in warehouse; 8'5" in offices               |
| Parking          | 71 +/- total parking spaces (2.96:1,000 RSF)       |