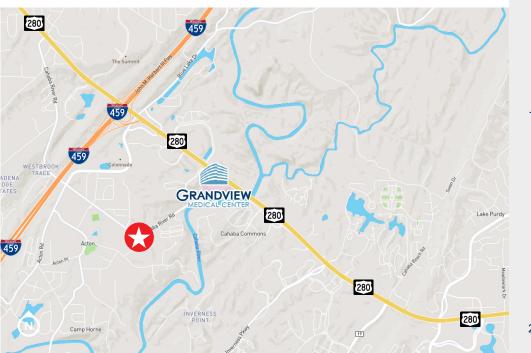

## **VACANT LAND FOR SALE**

4918 Cahaba River Road, Birmingham, AL 35213

Vacant land for sale in ideal location on Cahaba River Road near Grandview Medical Center.

### PROPERTY HIGHLIGHT

- Located in excellent proximity to Grandview Medical Center, The Colonnade, Lifetime Fitness, Patchwork Farms
- One of the only available land sites in the area
- Permitted Uses Include:
  - office
  - professional use
  - medical
  - retail/restaurant (without drive-thru)
  - bank