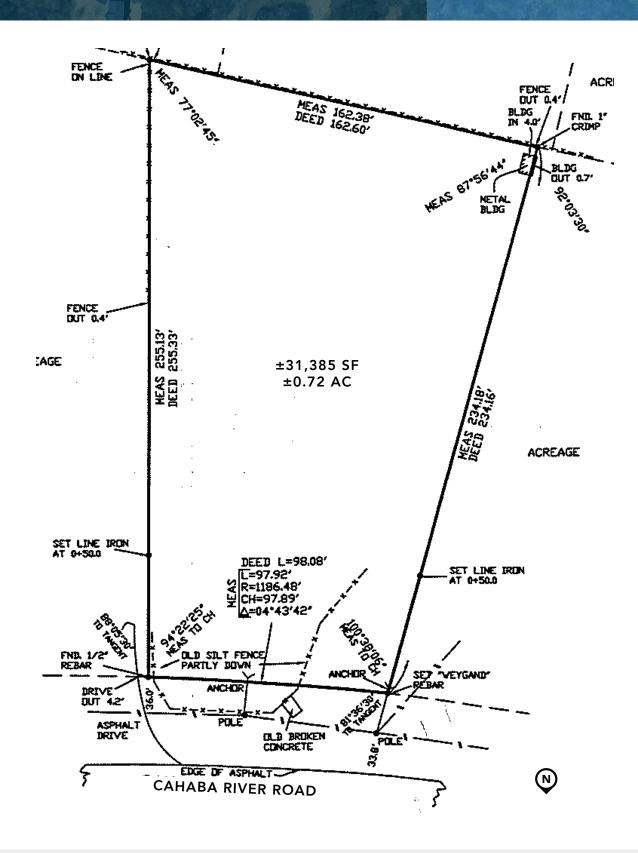

-|---------|---------|
| 2021 Estimated Population | 6,638  | 46,817  | 120,280 |

| HOUSEHOLDS                | 1 MILE | 3 MILES | 5 MILES |
|---------------------------|--------|---------|---------|
| 2021 Estimated Households | 3,506  | 21,118  | 50,583  |

| INCOME                                     | 1 MILE    | 3 MILES   | 5 MILES   |
|--------------------------------------------|-----------|-----------|-----------|
| 2021 Estimated Average<br>Household Income | \$107,161 | \$127,449 | \$131,036 |

| EMPLOYEES                      | 1 MILE | 3 MILES | 5 MILES |
|--------------------------------|--------|---------|---------|
| 2021 Estimated Total Employees | 9,242  | 42,239  | 101,741 |





Vacant land for sale in ideal location on Cahaba River Road near Grandview Medical Center.