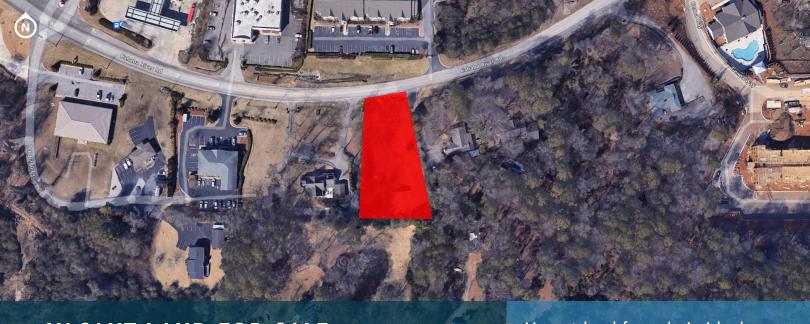

## **VACANT LAND FOR SALE**

4918 Cahaba River Road, Birmingham, AL 35213

Vacant land for sale in ideal location on Cahaba River Road near Grandview Medical Center.

#### **LOT SIZE:**

0.72 AC

#### **ACCESS:**

Ingress/egress off of Cahaba River Road