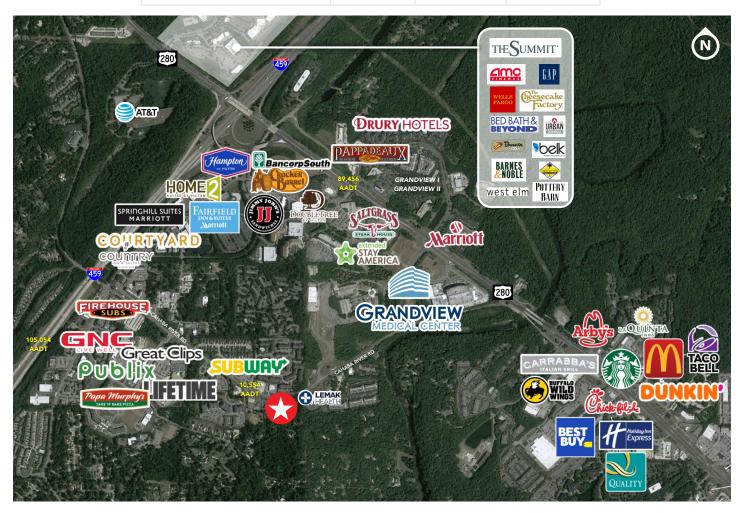

### PROPERTY HIGHLIGHT

- Located in excellent proximity to Grandview Medical Center, The Colonnade, Lifetime Fitness, Patchwork Farms
- One of the only available land sites in the area
- Permitted Uses Include:
  - office
  - professional use
  - medical
  - retail/restaurant (without drive-thru)
  - bank