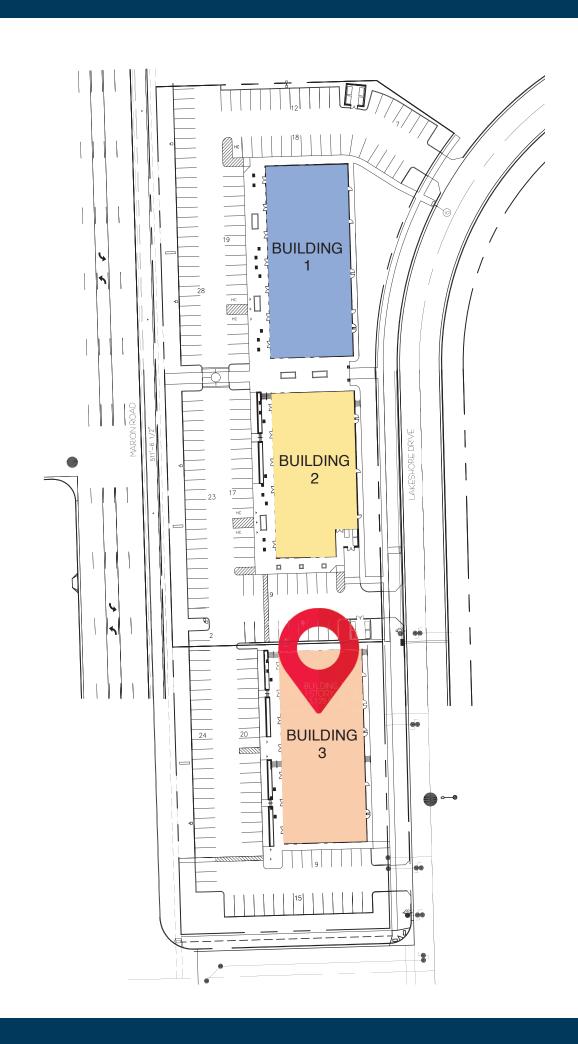

# MARION ROAD RETAIL

AT LAKE LORRAINE

## FIRST-GENERATION RETAIL SPACE

2400 South Marion Road | Suite 140 | Sioux Falls, SD 57110

SIZE

1.895 saft

### **LOCATION**

Retail building situated on Marion Road, on the west side of the Lake Lorraine Lifestyle Center. Lake Lorraine is one of the fastest growing mixed-use developments in South Dakota, including a mix of national and local retailers, offices, medical buildings and condos.