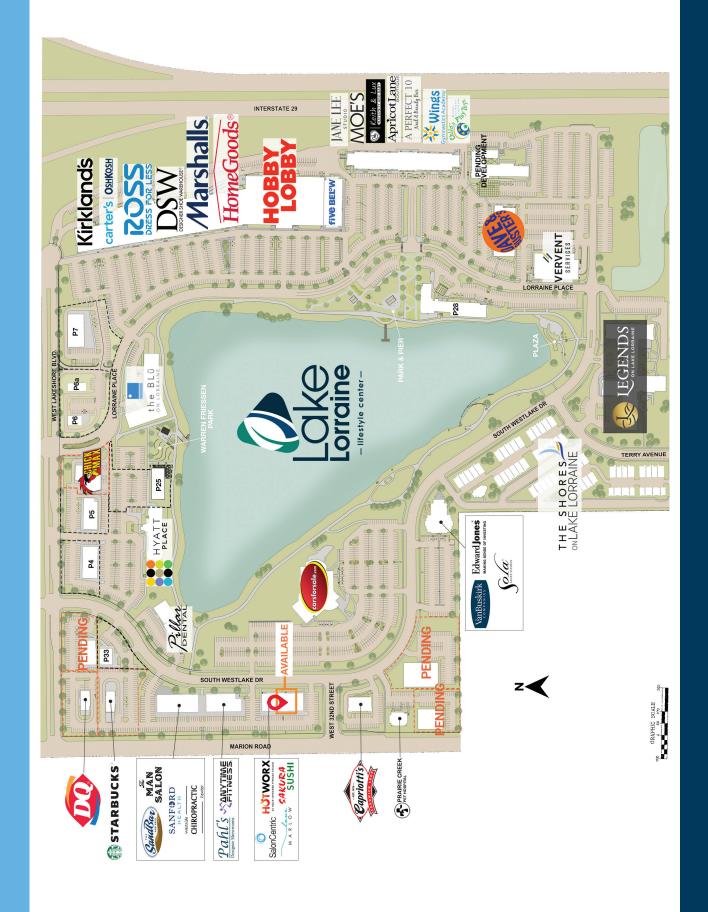

### **LOCATION**

Retail building situated on Marion Road, on the west side of the Lake Lorraine Lifestyle Center. Lake Lorraine is one of the fastest growing mixed-use developments in South Dakota, including a mix of national and local retailers, offices, medical buildings and condos.

### **CO-TENANCY**

HyVee, Avera Health, Verizon, Anytime Fitness, Capriotti's Sandwich Shop, Sandbar and Grill, Hobby Lobby, Dave & Buster's, Homegoods, Marshalls, Kirkland's, Moe's Home Collection, A Perfect 10, Child's Play Toys, Apricot Lane, and Lowe's.

# LAKE LORRAINE DEVELOPMENT MAP