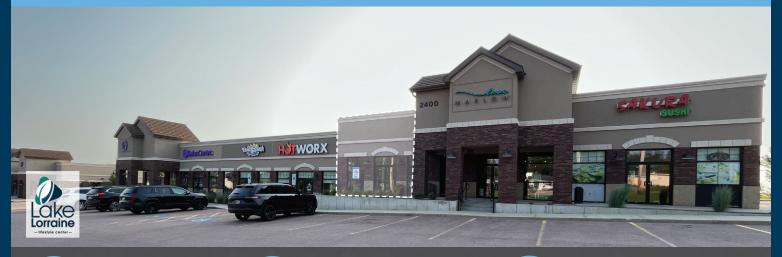

## FIRST-GENERATION RETAIL SPACE

2400 South Marion Road | Suite 140 | Sioux Falls, SD 57110

SIZE

1.895 saft

### **LOCATION**

Retail building situated on Marion Road, on the west side of the Lake Lorraine Lifestyle Center. Lake Lorraine is one of the fastest growing mixed-use developments in South Dakota, including a mix of national and local retailers, offices, medical buildings and condos.