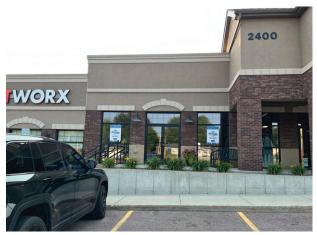

## FIRST-GENERATION RETAIL SPACE

2400 South Marion Road | Suite 140 | Sioux Falls, SD 57110

SIZE

1.895 saft

### **LOCATION**

Retail building situated on Marion Road, on the west side of the Lake Lorraine Lifestyle Center. Lake Lorraine is one of the fastest growing mixed-use developments in South Dakota, including a mix of national and local retailers, offices, medical buildings and condos.