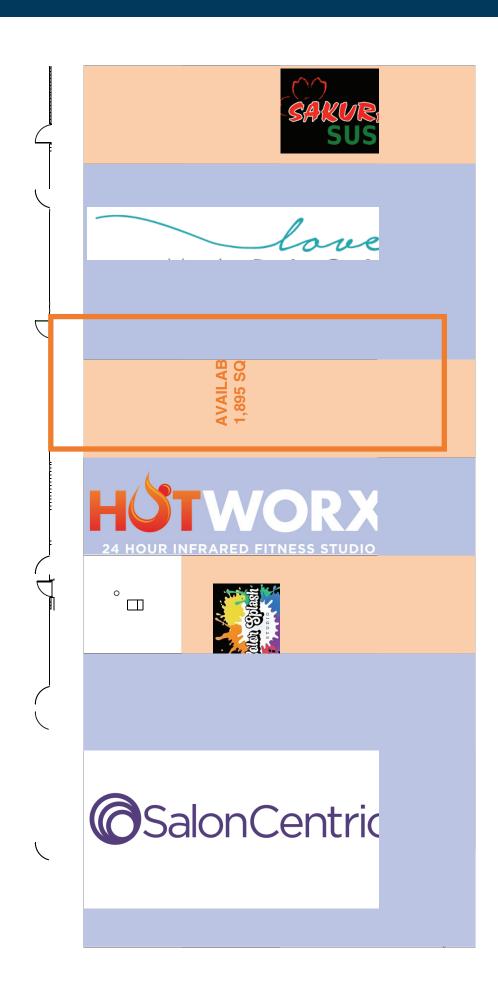

## FIRST-GENERATION RETAIL SPACE

2400 South Marion Road | Suite 140 | Sioux Falls, SD 57110

SIZE

1.895 saft

### **CO-TENANCY**

HyVee, Avera Health, Verizon, Anytime Fitness, Capriotti's Sandwich Shop, Sandbar and Grill, Hobby Lobby, Dave & Buster's, Homegoods, Marshalls, Kirkland's, Moe's Home Collection, A Perfect 10, Child's Play Toys, Apricot Lane, and Lowe's.