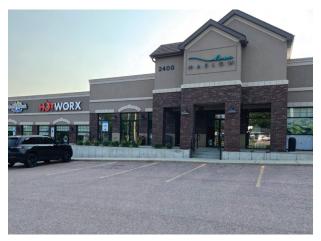

## FIRST-GENERATION RETAIL SPACE

2400 South Marion Road | Suite 140 | Sioux Falls, SD 57110

SIZE

1.895 saft

### **LOCATION**

Retail building situated on Marion Road, on the west side of the Lake Lorraine Lifestyle Center. Lake Lorraine is one of the fastest growing mixed-use developments in South Dakota, including a mix of national and local retailers, offices, medical buildings and condos.