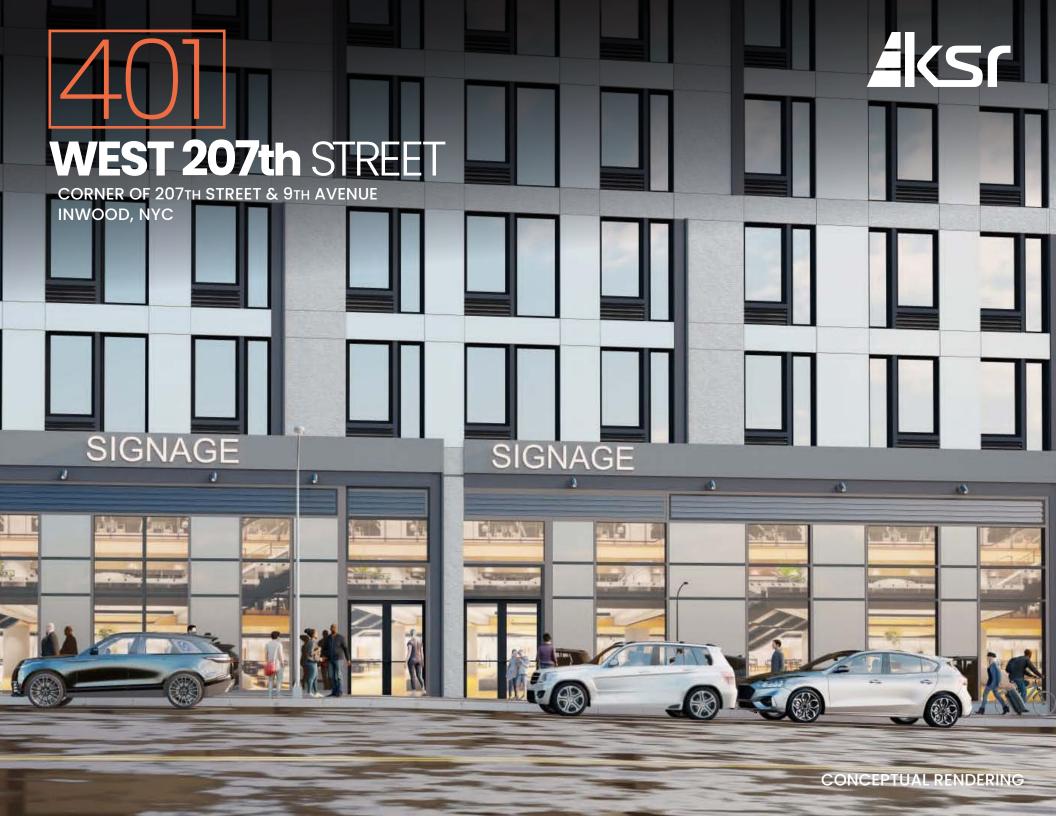

## WEST 207th STREET

CORNER OF 207TH ST & 9TH | INWOOD

## **PROPERTY HIGHLIGHTS:**

- New construction space with an impressive 274 feet of wraparound frontage
- Highly trafficked area connecting Inwood to The Bronx via the University Heights Bridge
- Situated at the base of 300 unit residential building
- Development sites on this intersection totaling over 1,500 units
- 15' x 35' two-story high opening for loading dock
- separate lobby + entryway to lower level
- Great for: Retail, Medical, School, Fitness, and more!

SIZE: Ground Floor: 16,250 SF (approx)

Lower Level: 18,500 SF (approx) LEASED

**FRONTAGE:** 274' Wraparound

**CEILING HEIGHT:** 17.5' to 20.5' Ground Floor

**Lower Level** 

**DELIVERY:** O3 2024

**ASKING RENT: Upon Request** 