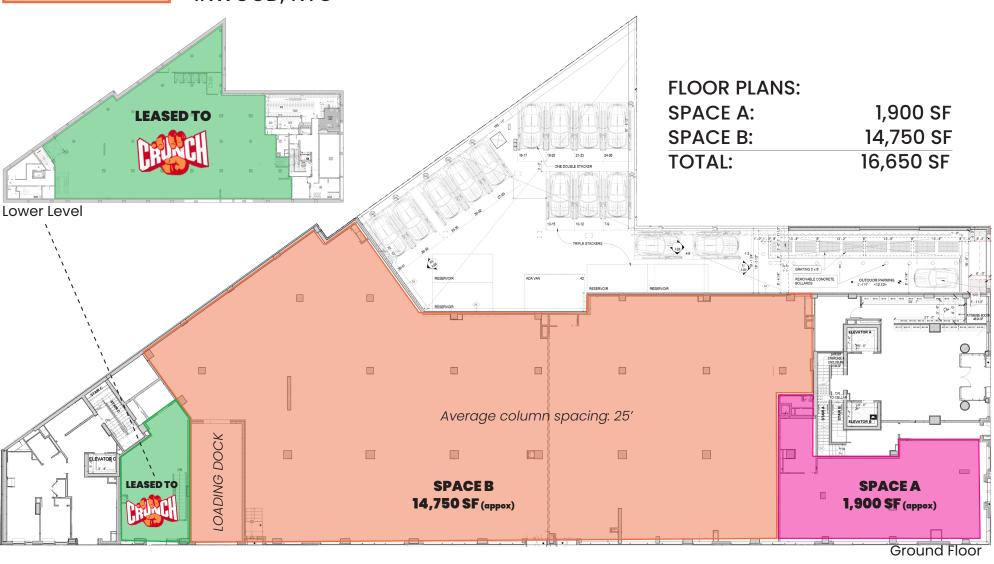

## **ELI YADID**

EYadid@ksrny.com 917.770.9173

SPACE A: 1,900 SF (GROUND FLOOR)

SPACE B: 14,750 SF (GROUND FLOOR)

SPACE A: 1,900 SF (GROUND FLOOR)

SPACE B: 5,500 SF (GROUND FLOOR)

SPACE C: 8,750 SF (GROUND FLOOR)