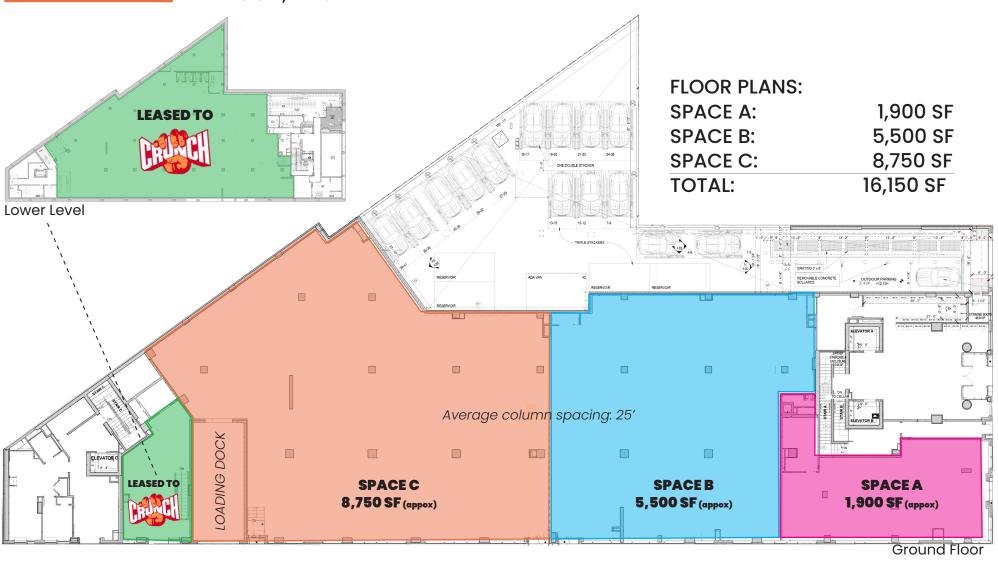

## **ELI YADID**

EYadid@ksrny.com 917.770.9173

SPACE A: 1,900 SF (GROUND FLOOR)

SPACE B: 14,750 SF (GROUND FLOOR)

SPACE A: 1,900 SF (GROUND FLOOR)

SPACE B: 5,500 SF (GROUND FLOOR)

SPACE C: 8,750 SF (GROUND FLOOR)