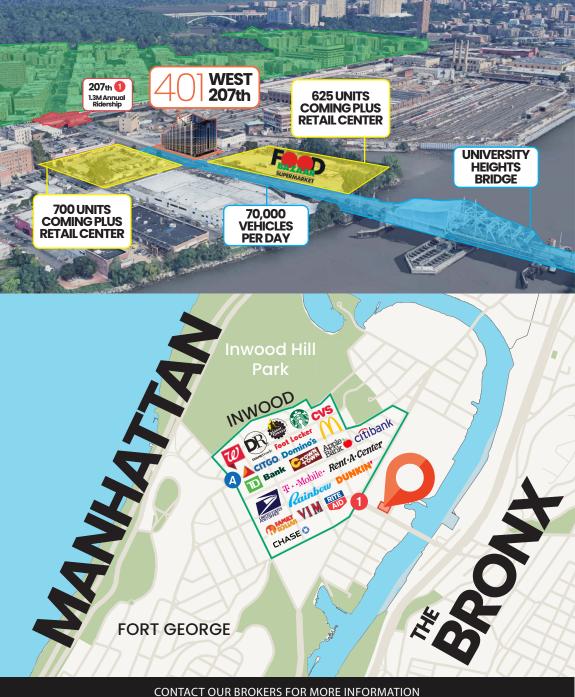

## **PROPERTY HIGHLIGHTS:**

- New construction space with an impressive 274 feet of wraparound frontage
- Highly trafficked area connecting Inwood to The Bronx via the University Heights Bridge
- Situated at the base of 300 unit residential building
- Development sites on this intersection totaling over 1,500 units
- 15' x 35' two-story high opening for loading dock
- separate lobby + entryway to lower level
- Great for: Retail, Medical, School, Fitness, and more!

**TRANSPORTATION:** 

A 1 Bx12 M100