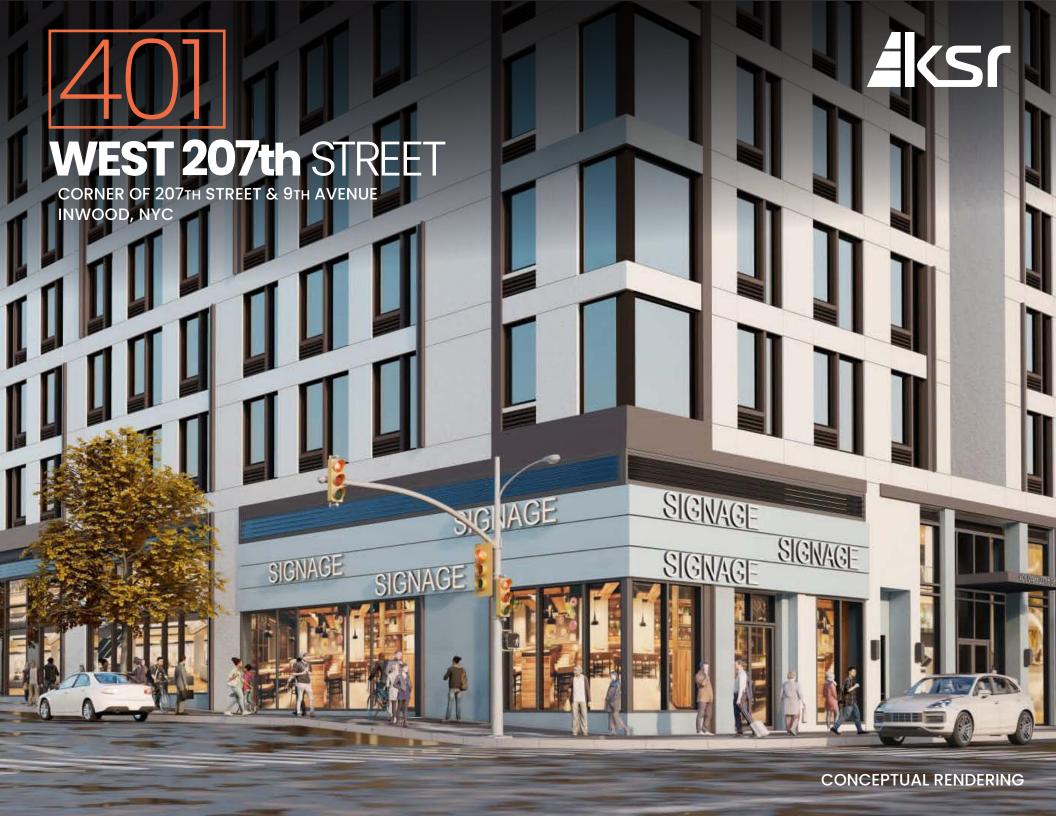

## WEST 207th STREET

CORNER OF 207TH ST & 9TH | INWOOD

## **PROPERTY HIGHLIGHTS:**

- New construction space with an impressive 274 feet of wraparound frontage
- Highly trafficked area connecting Inwood to The Bronx via the University Heights Bridge
- Situated at the base of 300 unit residential building
- Development sites on this intersection totaling over 1,500 units
- 15' x 35' two-story high opening for loading dock
- separate lobby + entryway to lower level
- Great for: Retail, Medical, School, Fitness, and more!

SIZE: Ground Floor: 16,250 SF (approx)

Lower Level: 18,500 SF (approx) LEASED

**FRONTAGE:** 274' Wraparound

**CEILING HEIGHT:** 17.5' to 20.5' Ground Floor

**Lower Level** 

**DELIVERY:** O3 2024

**ASKING RENT: Upon Request** 