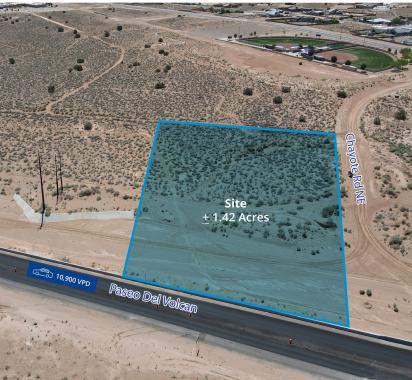

### For Sale

Weunisin Wew Middle School

> SEC Paseo Del Volcan & Chayote Rd Rio Rancho, NM 87144

> > Site <u>+</u> 1.42 Acres

#### **Features**

- 1.42 acres for sale in the Enchanted Hills area
- Great visibility on Paseo Del Volcan
- Strong traffic count with 10,900 Vehicles Per Day
- Ideal for neighborhood retail, medical office, or fast food