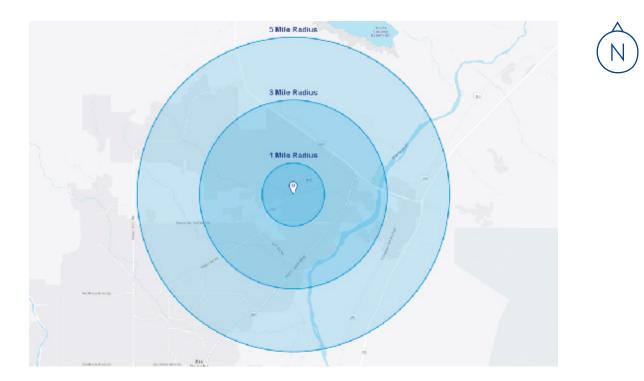

# Demographics\*

\* Demographic data derived from esri® 2021

|                    | 1 Mile    | 3 Miles   | 5 Miles   |
|--------------------|-----------|-----------|-----------|
| Population         | 3,124     | 26,816    | 49,601    |
| Households         | 1,064     | 9,959     | 18,575    |
| Median Age         | 38        | 40.4      | 40.8      |
| Average HH Income  | \$119,531 | \$106,097 | \$100,049 |
| Per Capita Income  | \$46,365  | \$44,544  | \$42,004  |
| Daytime Population | 2,046     | 21,421    | 44,029    |
| College Education  | 53.1%     | 46%       | 43.9%     |