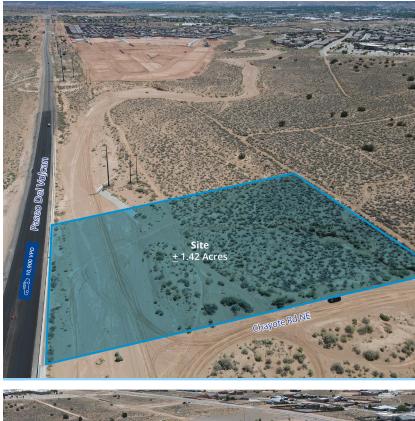

### For Sale

Weunisin Wew Middle School

> SEC Paseo Del Volcan & Chayote Rd Rio Rancho, NM 87144

> > Site <u>+</u> 1.42 Acres

#### **Features**

- 1.42 acres for sale in the Enchanted Hills area
- Great visibility on Paseo Del Volcan
- Strong traffic count with 10,900 Vehicles Per Day
- Ideal for neighborhood retail, medical office, or fast food