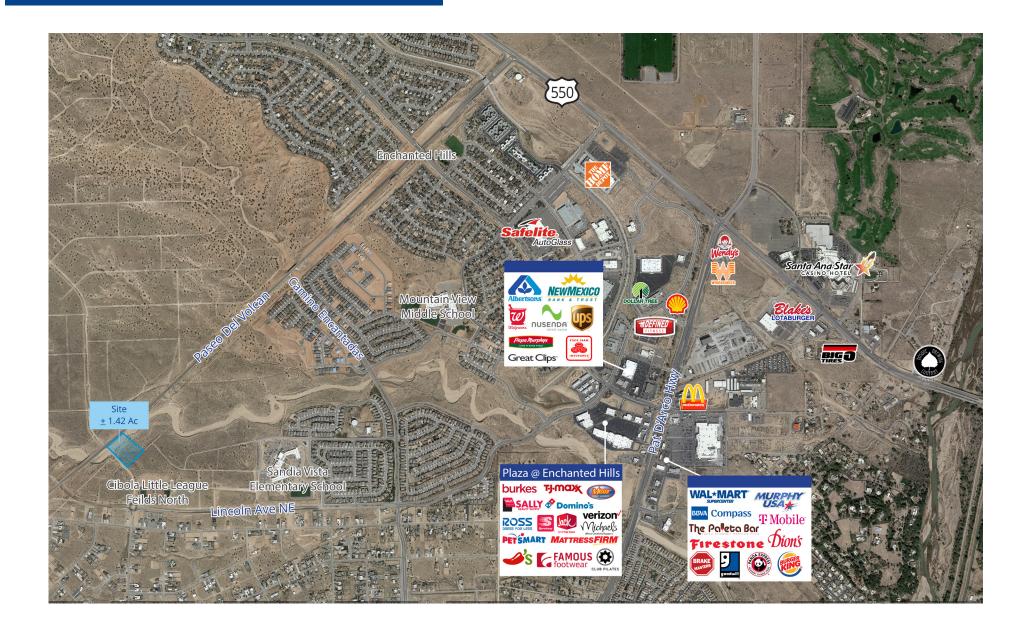

ben.perich@colliers.com Lic. No. 45966 Colliers | Albuquerque-Santa Fe 5051 Journal Center Blvd. NE, Suite 200 Albuquerque, NM 87109 Main: +1 505 883 7676 colliers.com

**Price Reduced** 

# Property Profile

#### Details

| Sale Price | <del>\$371,131</del>  | \$309,276  |
|------------|-----------------------|------------|
| Price      | <del>\$6.00 PSF</del> | \$5.00 PSF |
| Lot Size   | <u>+</u> 1.42 Ac      |            |
| Submarket  | Rio Rancho            |            |
| Zoning     | C1                    |            |

#### **Features**

- 1.42 acres for sale in the Enchanted Hills area
- Great visibility on Paseo Del Volcan
- Strong traffic count with 10,900 Vehicles Per Day
- Ideal for neighborhood retail, medical office, or fast food

### **Area Tenants**







### Aerial



# Demographics\*

\* Demographic data derived from esri® 2021



|                    | 1 Mile    | 3 Miles   | 5 Miles   |
|--------------------|-----------|-----------|-----------|
| Population         | 3,124     | 26,816    | 49,601    |
| Households         | 1,064     | 9,959     | 18,575    |
| Median Age         | 38        | 40.4      | 40.8      |
| Average HH Income  | \$119,531 | \$106,097 | \$100,049 |
| Per Capita Income  | \$46,365  | \$44,544  | \$42,004  |
| Daytime Population | 2,046     | 21,421    | 44,029    |
| College Education  | 53.1%     | 46%       | 43.9%     |

This document has been prepared by Colliers International for advertising and general information only. Colliers International makes no guarantees, representations or warranties of any kind, expressed