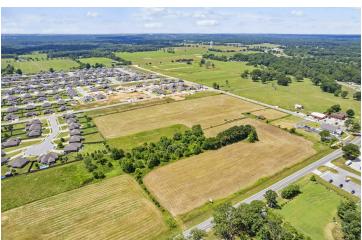

## SLACK ST/DOVE RD

Pea Ridge, AR 72751

#### PROPERTY DESCRIPTION

+/- 16 acres of level, cleared land right off Slack St/Hwy 72 in Pea Ridge, with approx. 10,000 VPD for high visibility. Zoned C-1 Neighborhood Commercial, this prime location is ideal for a bank, medical or general office building, retail space, or restaurant. Situated near the upcoming Casey's General Store, this property is in a thriving area. Pea Ridge is one of Northwest Arkansas' fastest growing cities, with over 400 building permits issued in 2023, surpassing even Springdale, AR!

#### PROPERTY HIGHLIGHTS

- · +/- 16 Acres of Level and Cleared Land
- Zoned C-1
- 10,000 VPD off Slack St/Hwy 72
- · Situated near the upcoming Casey's General Store