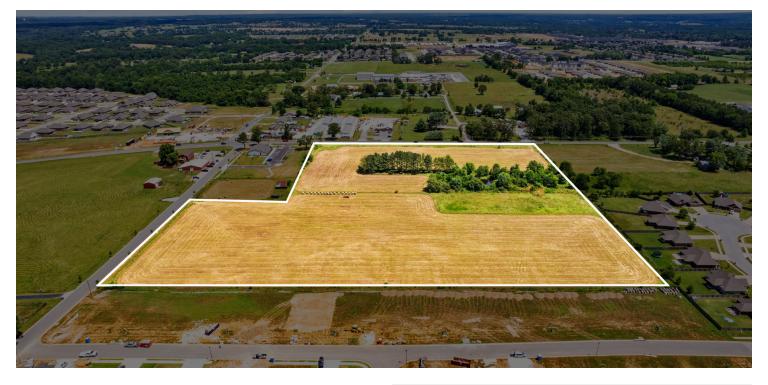

## SLACK ST/DOVE RD

Pea Ridge, AR 72751

#### PROPERTY DESCRIPTION

+/- 16 acres of level, cleared land right off Slack St/Hwy 72 in Pea Ridge, with approx. 10,000 VPD for high visibility. Zoned C-1 Neighborhood Commercial, this prime location is ideal for a bank, medical or general office building, retail space, or restaurant. Situated near the upcoming Casey's General Store, this property is in a thriving area. Pea Ridge is one of Northwest Arkansas' fastest growing cities, with over 400 building permits issued in 2023, surpassing even Springdale, AR!

#### PROPERTY HIGHLIGHTS

- · +/- 16 Acres of Level and Cleared Land
- Zoned C-1
- 10,000 VPD off Slack St/Hwy 72
- · Situated near the upcoming Casey's General Store