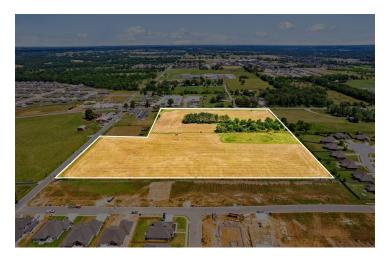

#### PROPERTY DESCRIPTION

+/- 16 acres of level, cleared land right off Slack St/Hwy 72 in Pea Ridge, with approx. 10,000 VPD for high visibility. Zoned C-1 Neighborhood Commercial, this prime location is ideal for a bank, medical or general office building, retail space, or restaurant. Situated near the upcoming Casey's General Store, this property is in a thriving area. Pea Ridge is one of Northwest Arkansas' fastest growing cities, with over 400 building permits issued in 2023, surpassing even Springdale, AR!

#### PROPERTY HIGHLIGHTS

- · +/- 16 Acres of Level and Cleared Land
- Zoned C-1
- 10,000 VPD off Slack St/Hwy 72
- · Situated near the upcoming Casey's General Store