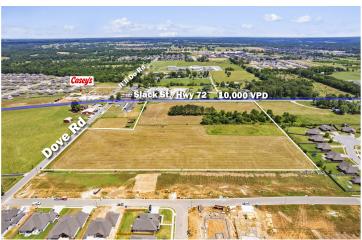

#### PROPERTY DESCRIPTION

+/- 16 acres of level, cleared land right off Slack St/Hwy 72 in Pea Ridge, with approx. 10,000 VPD for high visibility. Zoned C-1 Neighborhood Commercial, this prime location is ideal for a bank, medical or general office building, retail space, or restaurant. Situated near the upcoming Casey's General Store, this property is in a thriving area. Pea Ridge is one of Northwest Arkansas' fastest growing cities, with over 400 building permits issued in 2023, surpassing even Springdale, AR!

#### PROPERTY HIGHLIGHTS

- · +/- 16 Acres of Level and Cleared Land
- Zoned C-1
- 10,000 VPD off Slack St/Hwy 72
- · Situated near the upcoming Casey's General Store