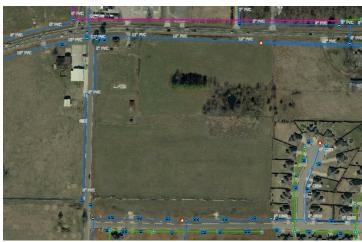

#### PROPERTY DESCRIPTION

+/- 16 acres of level, cleared land right off Slack St/Hwy 72 in Pea Ridge, with approx. 10,000 VPD for high visibility. Zoned C-1 Neighborhood Commercial, this prime location is ideal for a bank, medical or general office building, retail space, or restaurant. Situated near the upcoming Casey's General Store, this property is in a thriving area. Pea Ridge is one of Northwest Arkansas' fastest growing cities, with over 400 building permits issued in 2023, surpassing even Springdale, AR!

#### PROPERTY HIGHLIGHTS

- · +/- 16 Acres of Level and Cleared Land
- Zoned C-1
- 10,000 VPD off Slack St/Hwy 72
- · Situated near the upcoming Casey's General Store