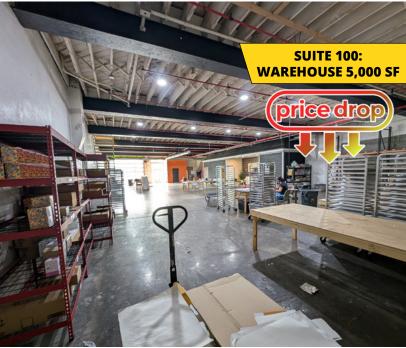

| Suite | RSF (+/-)  | Use       | Monthly                |
|-------|------------|-----------|------------------------|
| 100   | 5,000 SF - | Warehouse | \$12.48/SF; \$5,200/mn |
| 200-B | 2,000 SF - | Office    | \$16.20/SF; \$2,700/mn |

### **WAREHOUSE**