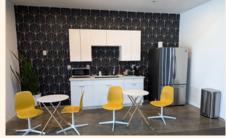

## — Highlights —

- Spacious offices
- Large windows with abundant natural light
- Original hardwood floors
- Modern, industrial work space
- 4 private offices; 1 open office
- Collaboration area
- 2 private restrooms

**OFFICE** 