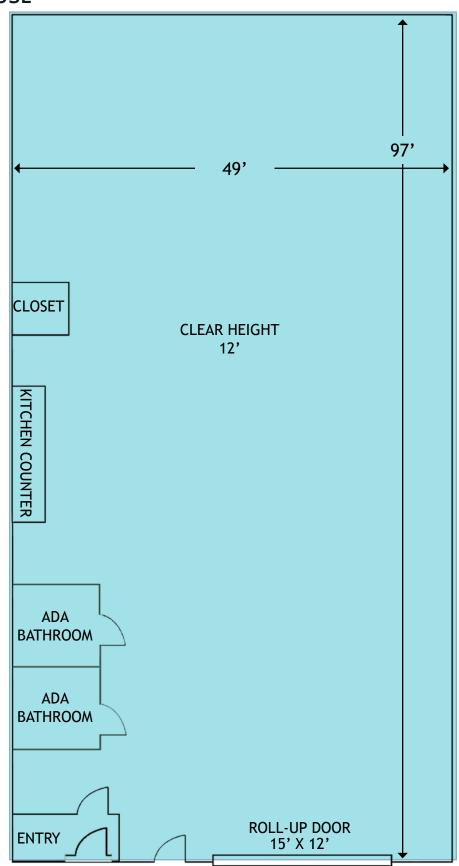

hin walking distance to local breweries, eateries, and new residential developments
- Surrounding users: The Fishin' Pig Norfolk,
  Rip Rap Brewery, Coalescence Coffee Company,
  and Union Taco,
- LEASE TERM: Negotiable
- CONDITION: As-Is
- AVAILABLE FOR LEASE: NOVEMBER 1, 2024
- AVAILABLE:

| Suite | RSF (+/-)  | Use       | Monthly                |
|-------|------------|-----------|------------------------|
| 100   | 5,000 SF - | Warehouse | \$12.48/SF; \$5,200/mn |
| 200-B | 2,000 SF - | Office    | \$16.20/SF; \$2,700/mn |





## — Highlights —

- Spacious offices
- Large windows with abundant natural light
- Original hardwood floors
- Modern, industrial work space
- 4 private offices; 1 open office
- Collaboration area
- 2 private restrooms









**OFFICE** 



### **WAREHOUSE**