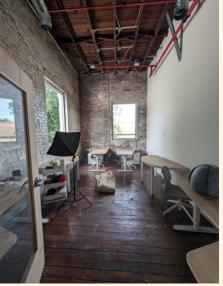

## — Highlights —

- Spacious offices
- Large windows with abundant natural light
- Original hardwood floors
- Modern, industrial work space
- 4 private offices; 1 open office
- Collaboration area
- 2 private restrooms

### **WAREHOUSE**