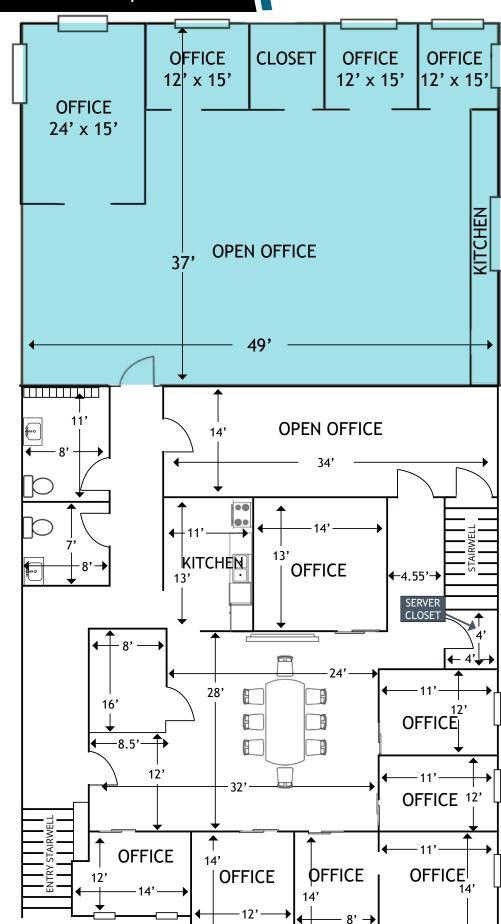

## — Highlights —

- Spacious offices
- Large windows with abundant natural light
- Original hardwood floors
- Modern, industrial work space
- 4 private offices; 1 open office
- Collaboration area
- 2 private restrooms

**OFFICE** 