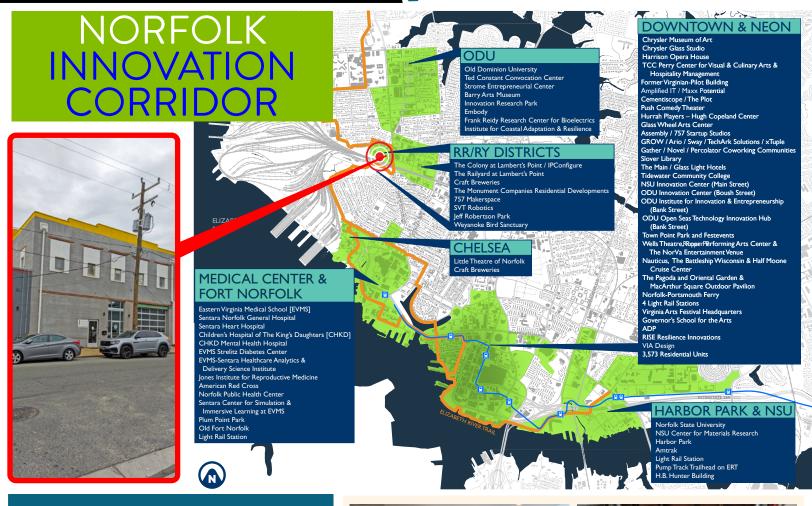

#### **ABOUT PROPERTY**

- Located in hot, up & coming Railroad District
- Within walking distance to local breweries, eateries, and new residential developments
- Surrounding users: The Fishin' Pig Norfolk,
  Rip Rap Brewery, Coalescence Coffee Company,
  and Union Taco,
- LEASE TERM: Negotiable
- CONDITION: As-Is
- AVAILABLE FOR LEASE: NOVEMBER 1, 2024
- AVAILABLE: