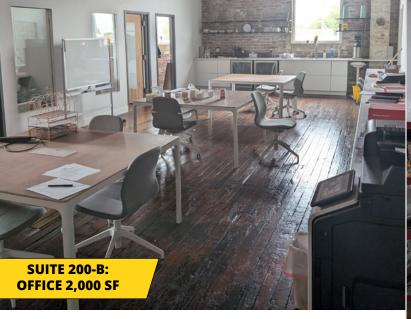

## — Highlights —

- Spacious offices
- Large windows with abundant natural light
- Original hardwood floors
- Modern, industrial work space
- 4 private offices; 1 open office
- Collaboration area
- 2 private restrooms

**OFFICE** 