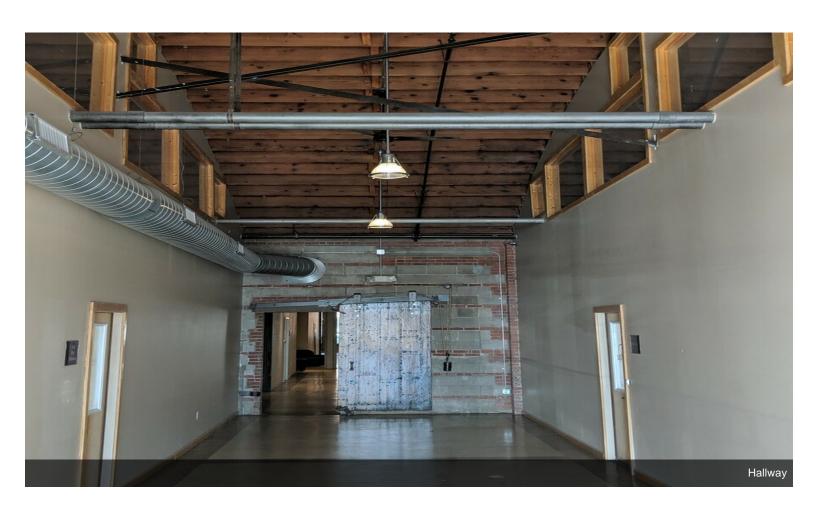

eck it out at https://youtu.be/MPHsZ7WX8SU .

### **Major Tenant Information**

**SF** Occupied **Tenant** Above & Beyond Catering 2,250 All Dimensions Search Group 3,741 Cable Event Center Helio GreenTech Jurox 3,076 Missouri Gaming Commission 4,138 Polymeric Realty ONE Sipvine 1,650 **UnReal Servers** 2,696

Lease Expired November 2024

October 2023



### 1321 Burlington St, North Kansas City, MO 64116

The iconic Cable Building is a popular office building in North Kansas City with an eclectic ambiance, Burlington Street frontage, and ample public parking. Located just minutes from downtown Kansas City, this building offers everything from large executive office spaces for established companies to shared coworking spaces for startups and other small businesses.

# **Property Photos**





# **Property Photos**





# **Property Photos**