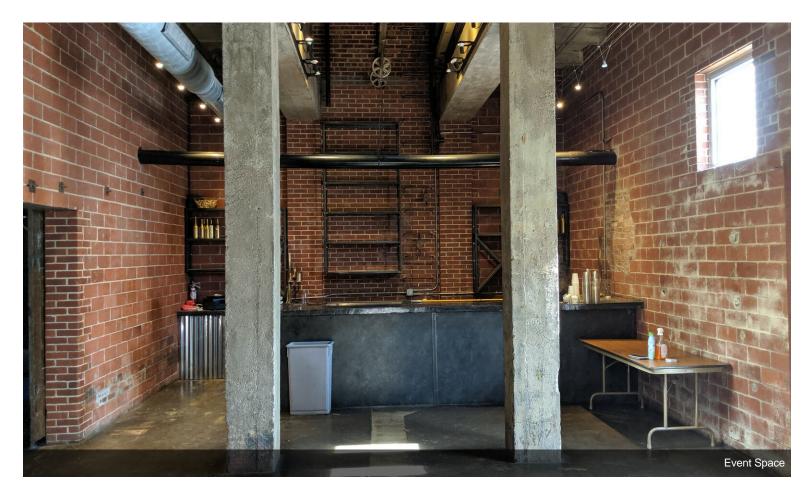

.be/MPHsZ7WX8SU .

### **Major Tenant Information**

**SF** Occupied **Tenant** Above & Beyond Catering 2,250 All Dimensions Search Group 3,741 Cable Event Center Helio GreenTech Jurox 3,076 Missouri Gaming Commission 4,138 Polymeric Realty ONE Sipvine 1,650 **UnReal Servers** 2,696

Lease Expired November 2024

October 2023



### 1321 Burlington St, North Kansas City, MO 64116

The iconic Cable Building is a popular office building in North Kansas City with an eclectic ambiance, Burlington Street frontage, and ample public parking. Located just minutes from downtown Kansas City, this building offers everything from large executive office spaces for established companies to shared coworking spaces for startups and other small businesses.

# **Property Photos**





# **Property Photos**





# **Property Photos**