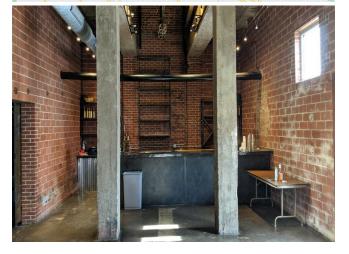

|
| Building Class:         | В                        |
| Rentable Building Area: | 53,927 SF                |
| Year Built:             | 1948                     |
| Walk Score ®:           | 51 (Somewhat Walkable)   |
| Rental Rate Mo:         | \$1.42 /SF/MO            |

## The Cable Building

\$13.48 - \$17.00 /SF/YR

The iconic Cable Building is a popular office building in North Kansas City with an eclectic ambiance, Burlington Street frontage, and ample public parking. Located just minutes from downtown Kansas City, this building offers everything from large executive office spaces for established companies to shared coworking spaces for startups and other small businesses....

• Incredible location right on Burlington Street in the fast-growing North Kansas City!





#### 1st Floor Ste F

1

| Space Available | 2,108 SF         |
|-----------------|------------------|
| Rental Rate     | \$17.00 /SF/YR   |
| Date Available  | October 01, 2023 |
| Service Type    | Modified Gross   |
| Space Type      | Relet            |
| Space Use       | Office           |
| Lease Term      | Negotiable       |
|                 |                  |

Looking to expand your business!? You've come to the right place! In the one-of-a-kind historic Cable Building, we will soon have a 2,108 square foot office space that will be available! The best part is, we're allowing you to decide how we build this open floor plan out, to best suit your businesses needs! This space won't last longer in the heart of North Kansas City, be sure to get here before it's gone!

#### 2nd