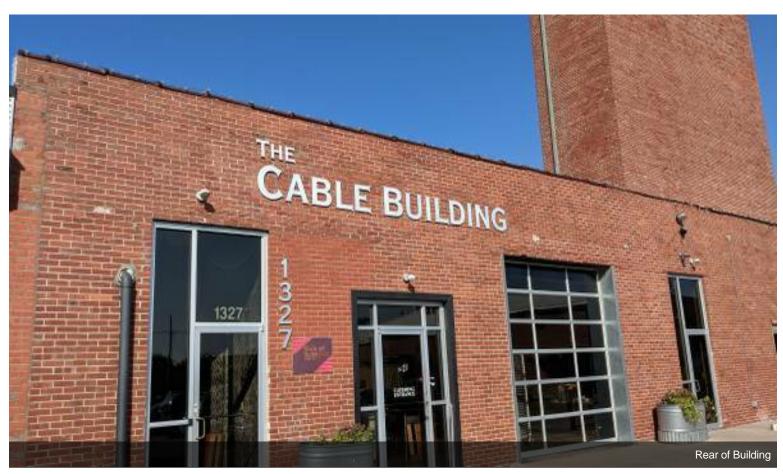

e/MPHsZ7WX8SU .

### **Major Tenant Information**

**SF** Occupied **Tenant** Above & Beyond Catering 2,250 All Dimensions Search Group 3,741 Cable Event Center Helio GreenTech Jurox 3,076 Missouri Gaming Commission 4,138 Polymeric Realty ONE Sipvine 1,650 **UnReal Servers** 2,696

Lease Expired November 2024

October 2023



### 1321 Burlington St, North Kansas City, MO 64116

The iconic Cable Building is a popular office building in North Kansas City with an eclectic ambiance, Burlington Street frontage, and ample public parking. Located just minutes from downtown Kansas City, this building offers everything from large executive office spaces for established companies to shared coworking spaces for startups and other small businesses.

# **Property Photos**





# **Property Photos**





# **Property Photos**