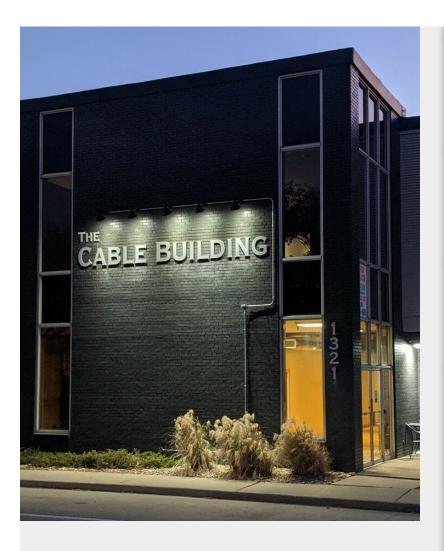

# The Cable Building

1321 Burlington St, North Kansas City, MO 64116





Andrew Robaska
ReThink KC Real Estate, LLC
1321 Burlington St, Suite G,North Kansas City, MO 64116
Andrew@ReThinkKC.com
(816) 298-0913



| Rental Rate:            | \$13.48 - \$17.00 /SF/YR |
|-------------------------|--------------------------|
| Property Type:          | Office                   |
| Building Class:         | В                        |
| Rentable Building Area: | 53,927 SF                |
| Year Built:             | 1948                     |
| Walk Score ®:           | 51 (Somewhat Walkable)   |
| Rental Rate Mo:         | \$1.42 /SF/MO            |

## The Cable Building

\$13.48 - \$17.00 /SF/YR

The iconic Cable Building is a popular office building in North Kansas City with an eclectic ambiance, Burlington Street frontage, and ample public parking. Located just minutes from downtown Kansas City, this building offers everything from large executive office spaces for established companies to shared