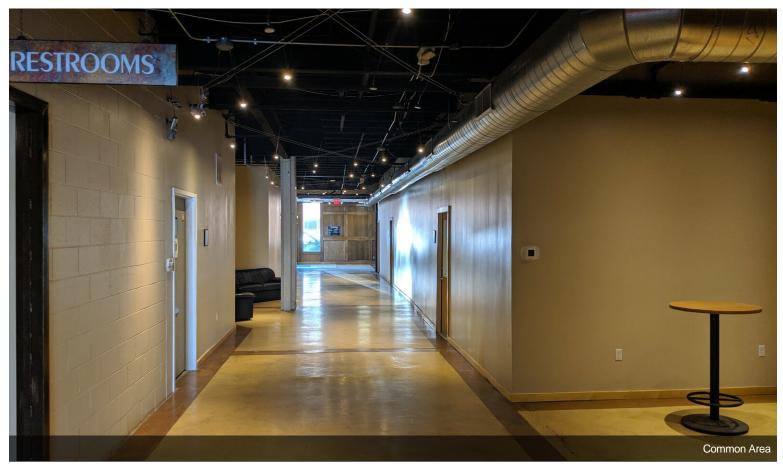

k it out at https://youtu.be/MPHsZ7WX8SU .

### **Major Tenant Information**

**SF** Occupied **Tenant** Above & Beyond Catering 2,250 All Dimensions Search Group 3,741 Cable Event Center Helio GreenTech Jurox 3,076 Missouri Gaming Commission 4,138 Polymeric Realty ONE Sipvine 1,650 **UnReal Servers** 2,696

Lease Expired November 2024

October 2023



### 1321 Burlington St, North Kansas City, MO 64116

The iconic Cable Building is a popular office building in North Kansas City with an eclectic ambiance, Burlington Street frontage, and ample public parking. Located just minutes from downtown Kansas City, this building offers everything from large executive office spaces for established companies to shared coworking spaces for startups and other small businesses.

# **Property Photos**





# **Property Photos**





# **Property Photos**