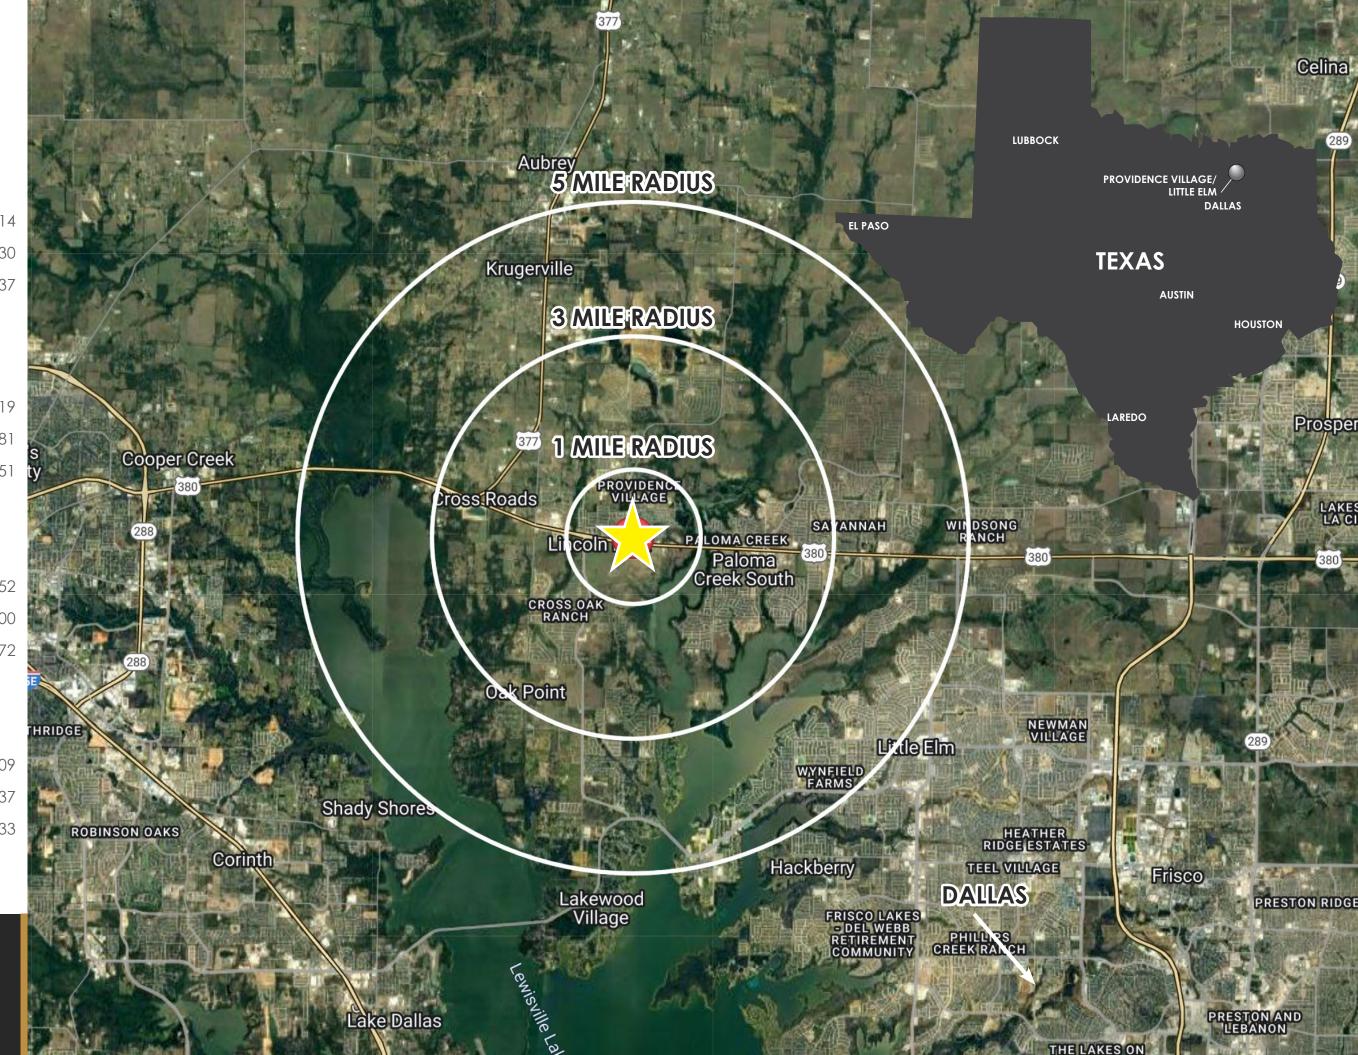

#### **POPULATION**

1 MILE 8,914 3 MILE 45,530 5 MILE 102,737

#### **HOUSEHOLDS**

1 MILE 2,819 3 MILE 14,781 5 MILE 34,451

#### **AVG. HH INCOME**

1 MILE \$ 97,452 3 MILE \$121,000 5 MILE \$135,672

#### MED. HH INCOME

1 MILE \$ 95,909 3 MILE \$114,137 5 MILE \$115,633

Providence Village is a new town in Denton Couty, Texas, located along US-380, near the intersection with FM 2931 in the east central portion of the county. It was developed as a master-planned community in 2000 with homes featuring Cape Cod and Craftsman style architecture.

Denton County is top 10 most populous county in Texas (over 1 million people) and constitutes part of the Dallas-Fort Worth-Arlington metroplex (over 7.6 million people) which is the economic hub for north texas. Denton County is also home to University of North Texas (44,532 students) and Texas Woman's University (12,835 Students).