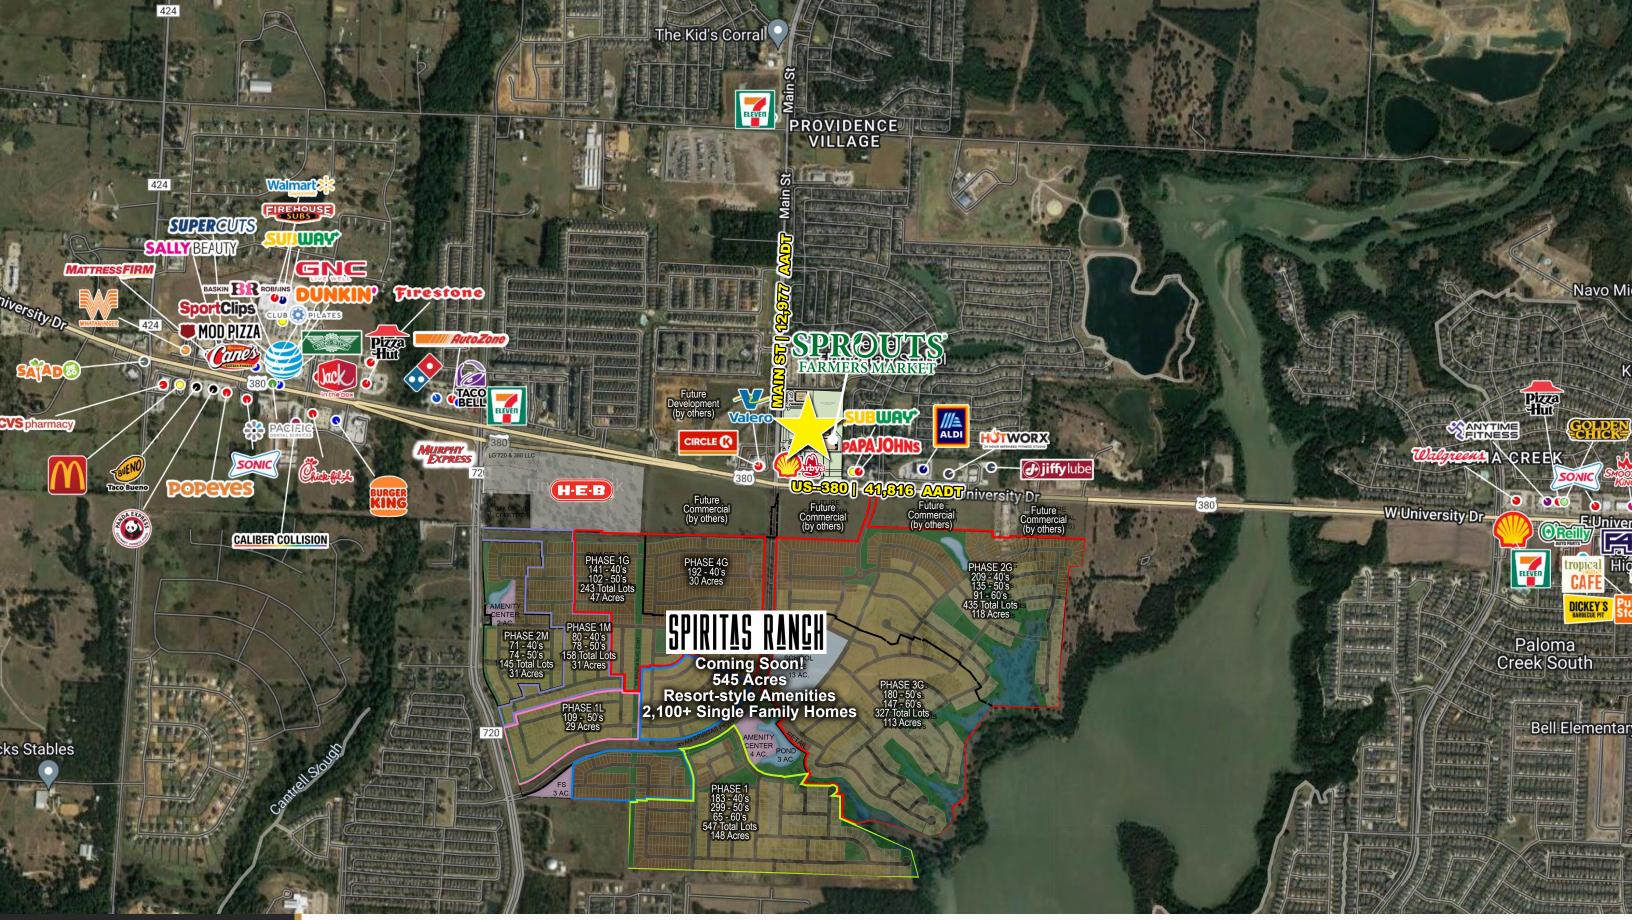

## **MARKET AERIAL**

GROCERY-ANCHORED CENTER | PROVIDENCE VILLAGE (LITTLE ELM), TX

#### CORRIDOR FILLING UP QUICKLY - LIMITED OUTPARCEL OPPORTUNITIES LEFT!

Site is directly across from up and coming Spiritas Ranch, a 545-acre, new master-planned community of over 2,100 single family homes, resort-style amenities, and a future school.