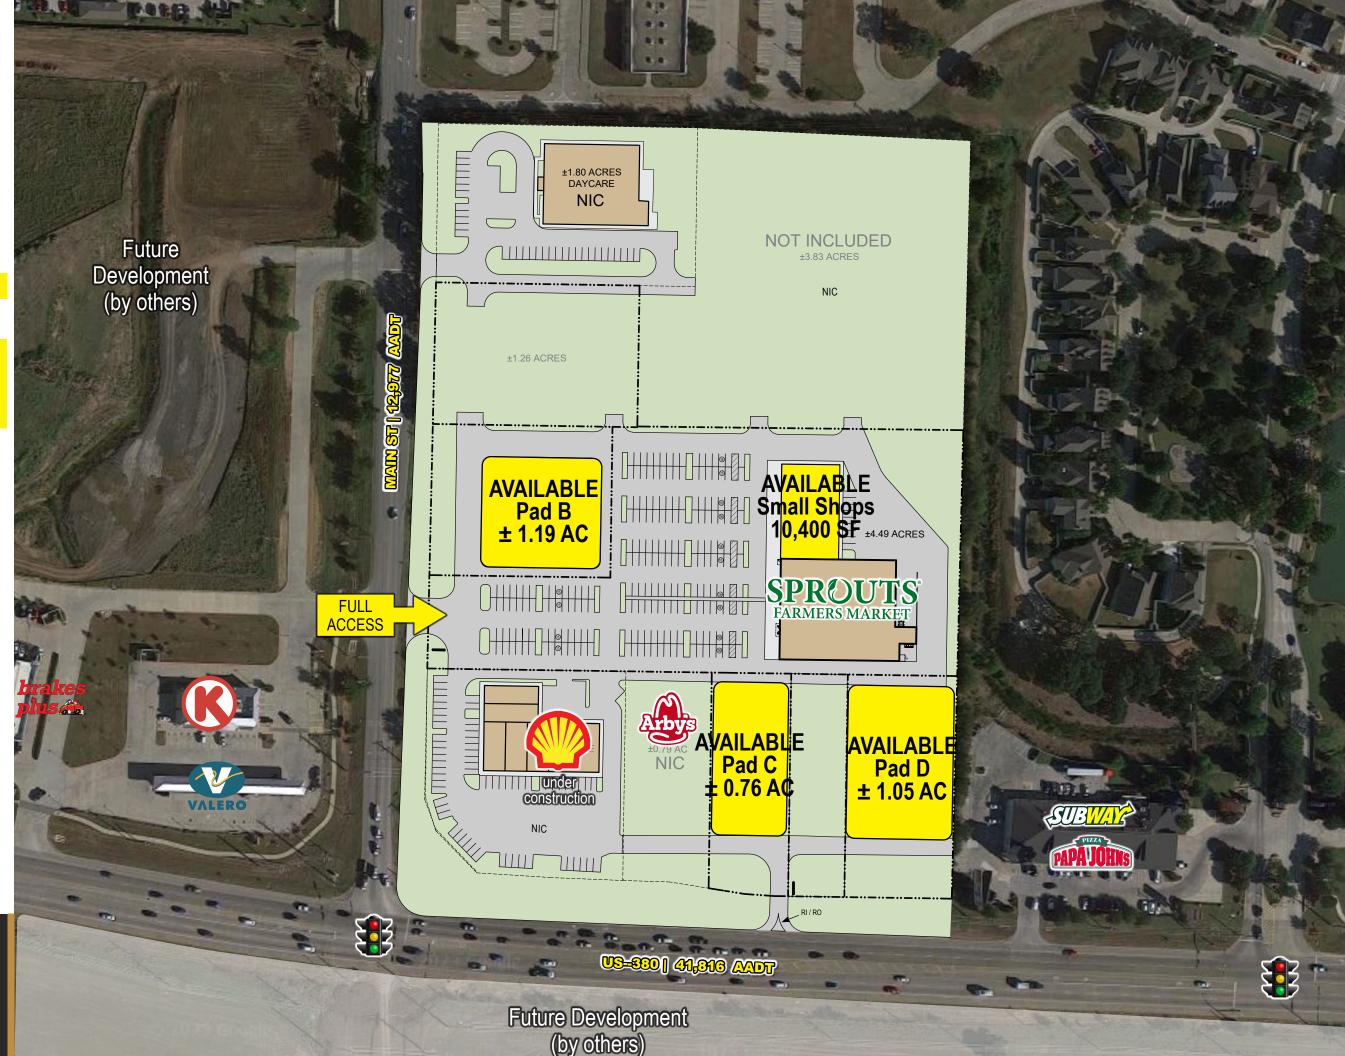

# SITE PLAN (CONCEPTUAL)

GROCERY-ANCHORED CTR PROVIDENCE VILLAGE (LITTLE ELM), TX

#### **TOTALS**

SPROUTS:  $\pm 4.49$  AC

SMALL SHOPS: 10,400 SF

PAD A: ± 1.26 AC

AVAILABLE PAD B: ± 1.19 AC

AVAILABLE PAD C: ± 0.76 AC

AVAILABLE PAD D: ± 1.05 AC

CORRIDOR QUICKLY FILLING UP - LIMITED OUTPARCEL OPPORTUNITIES LEFT!