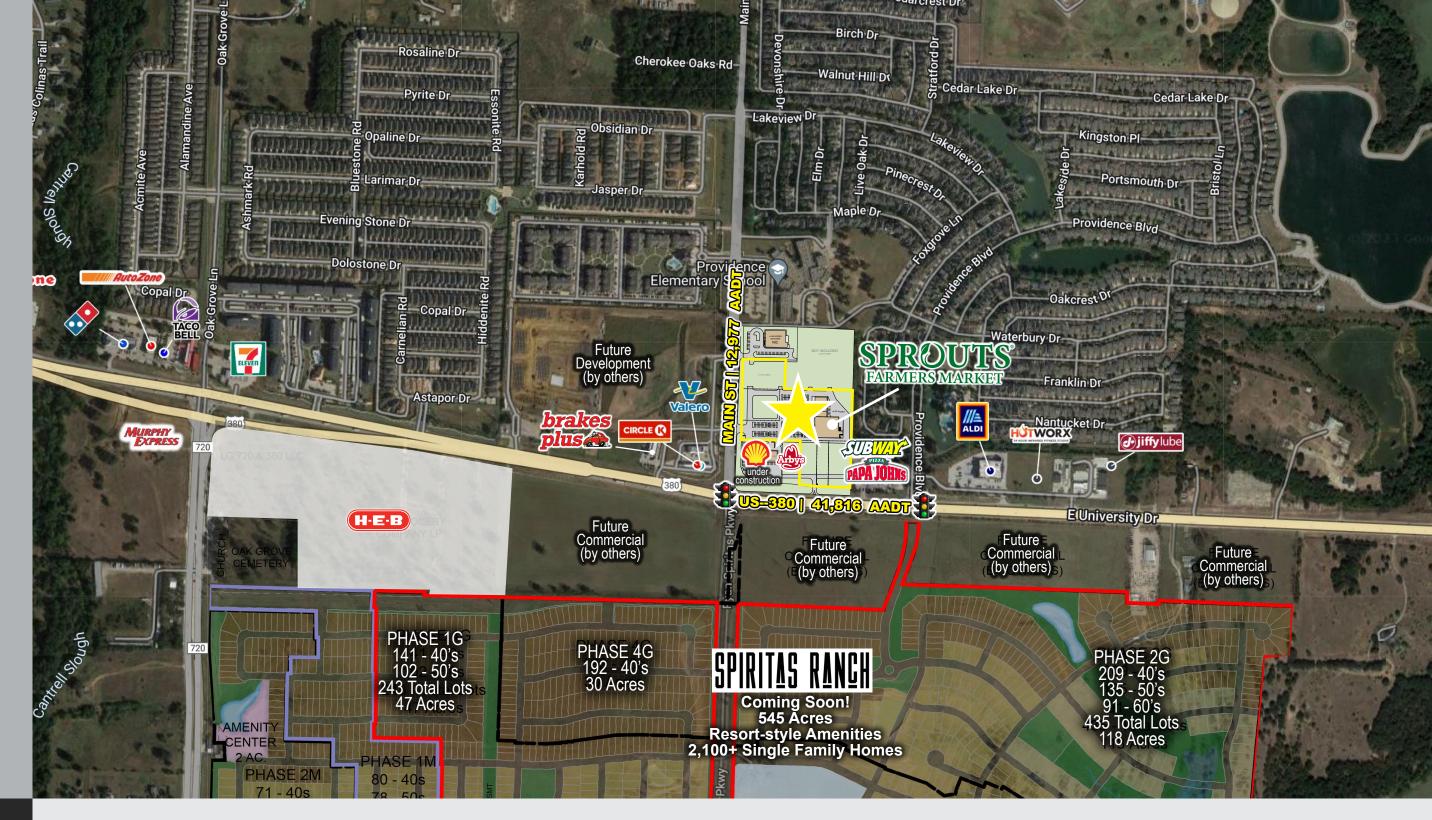

### SITE DESCRIPTION

E. UNIVERSITY DR (US-380) & MAIN ST ± 8.75 ACRES 41,816 AADT ON US-380 12,977 AADT ON MAIN ST

#### CORRIDOR FILLING UP QUICKLY - LIMITED OUTPARCEL OPPORTUNITIES LEFT!

Site is directly across from up and coming Spiritas Ranch, a 545-acre, new master-planned community of over 2,100 single family homes, resort-style amenities, and a future school.

## **MARKET AERIAL**

GROCERY-ANCHORED CENTER | PROVIDENCE VILLAGE (LITTLE ELM), TX

#### **TOTALS**

SPROUTS:  $\pm 4.49$  AC

SMALL SHOPS: 10,400 SF

PAD A: ± 1.26 AC

AVAILABLE PAD B: ± 1.19 AC

AVAILABLE PAD C: ± 0.76 AC

AVAILABLE PAD D: ± 1.05 AC

CORRIDOR QUICKLY FILLING UP - LIMITED OUTPARCEL OPPORTUNITIES LEFT!