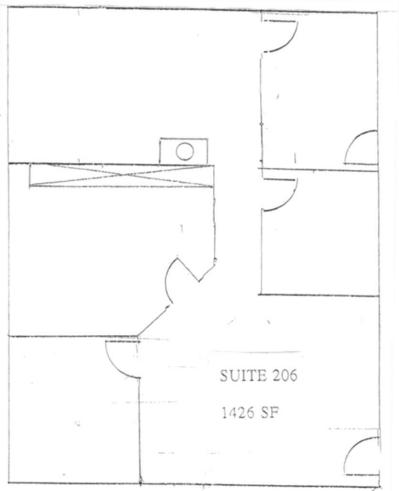

## Suite 206 ±1,426 rsf

- Full Length Windows for lots of natural light
- Upgraded Site, Building and Suite Improvements
- Corner Suite
- Beautiful Courtyard
- Individual French Door Exterior Entrances
- Showers
- Suit Features:
  - o 4 Offices
  - o Lobby and
  - o Kitchen
- Call to Tour