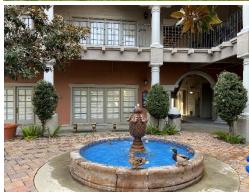

## Suite 206 ±1,426 rsf

- Full Length Windows for lots of natural light
- Upgraded Site, Building and Suite Improvements
- Corner Suite
- Beautiful Courtyard
- Individual French Door Exterior Entrances
- Showers
- Suit Features:
  - o 4 Offices
  - o Lobby and
  - o Kitchen
- Call to Tour