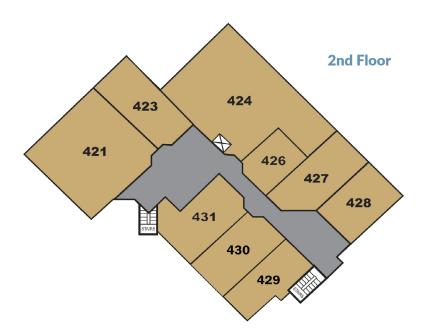

| SUITE   | TENANT - 2nd Floor        |
|---------|---------------------------|
| 421/423 | Craig Duncan/State Farm   |
| 424     | Clear Skin Dermatology    |
| 429     | LightTree IT Services     |
| 430     | Nextstep Strategies, LLC  |
| 431     | American Pension Services |