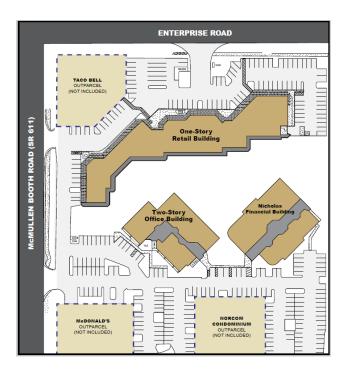

### LOCATED AT CLEARWATER'S MOST DESIRABLE INTERSECTION

- » SEC McMullen Booth Road and Enterprise Road
- » Strategically located between SR 60 and SR 580
- » 1,095, 1,342 & 1,980 SF offices avail. on 1<sup>st</sup> floor
- » Two-story office building with natural creek views
- » Within close proximity to Bay Area airports
- » Parking Ratio: 4.3/1,000 SF
- » 24/7 access
- » Located in Countryside, near retail shops, restaurants, and services
- » Convenient lunch break and after hours accessibility
- » Minutes from Mease Countryside Hospital