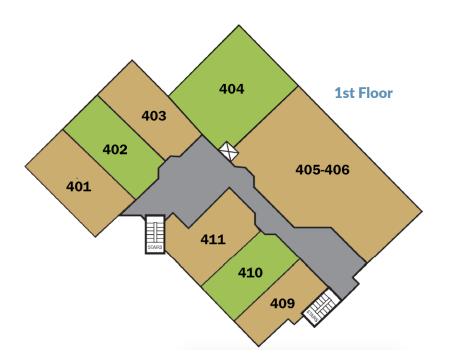

# 2454 N McMullen Booth Rd., Clearwater, FL 33759

| SUITE | TENANT - 1st Floor            |
|-------|-------------------------------|
| 401   | Martin Psychological Services |
| 402   | 1,342 SF AVAILABLE            |
| 403   | R-Salon                       |
| 404   | 1,980 SF AVAILABLE            |
| 409   | NES Water Metering            |
| 410   | 1,095 SF AVAILABLE            |
| 411   | JMC Brands                    |