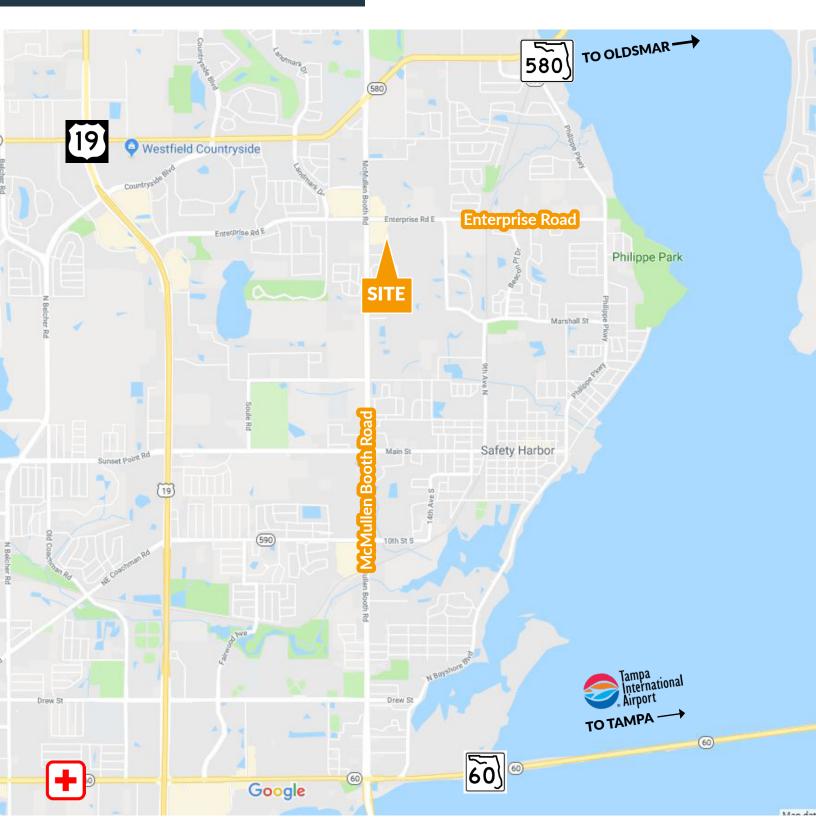

### LOCATED AT CLEARWATER'S MOST DESIRABLE INTERSECTION

- » SEC McMullen Booth Road and Enterprise Road
- » Strategically located between SR 60 and SR 580
- » 1,095, 1,342 & 1,980 SF offices avail. on 1<sup>st</sup> floor
- » Two-story office building with natural creek views
- » Within close proximity to Bay Area airports
- » Parking Ratio: 4.3/1,000 SF
- » 24/7 access
- » Located in Countryside, near retail shops, restaurants, and services
- » Convenient lunch break and after hours accessibility
- » Minutes from Mease Countryside Hospital