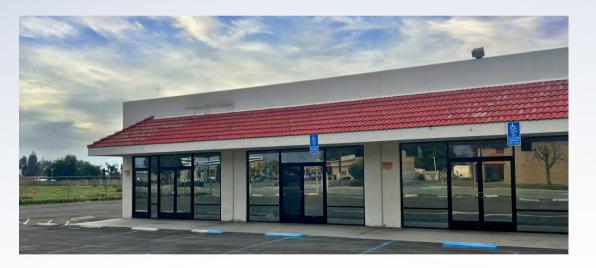

### **PROPERTY SUMMARY**

#### **PROPERTY HIGHLIGHTS**

- Diverse tenant mix with long-standing tenant-base
- Parking: Ratio of 3.6/1,000 SF available for customers and employees.
- Signage Opportunities: Increase business visibility and brand recognition.
- Prime Location: Located in the heart of San Jacinto, CA, benefit from high traffic volumes.
- Customizable Suites: Available spaces can be combined up to ±3,600 SF

#### **OFFERING SUMMARY**

951.600.8634 x702

CalDRE #01351570

| LEASE RATE:    | \$1.35/SF/Month/NNN |
|----------------|---------------------|
| NNN FEES:      | \$0.35/SF/Month     |
| BUILDING SIZE: | ±23,520 SF          |
| AVAILABLE SF:  | 5 x ±1,200 SF       |
| ZONING:        | MU                  |