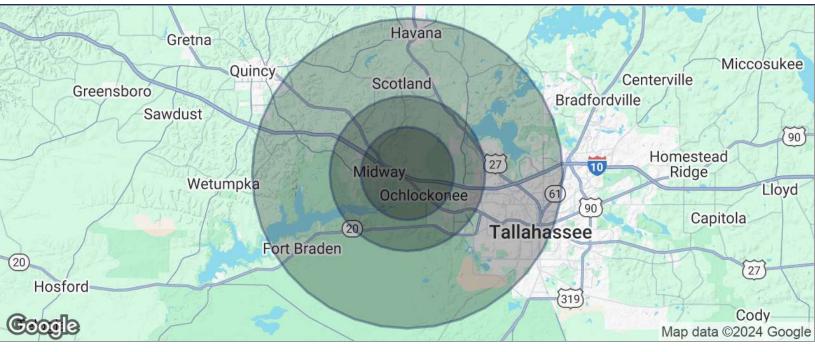

### DEMOGRAPHICS MAP **10/90 INDUSTRIAL PARK RETAIL** 301 COMMERCE BOULEVARD, MIDWAY, FL 32343

| POPULATION          | 3 MILES   | 5 MILES   | 10 MILES  |
|---------------------|-----------|-----------|-----------|
| TOTAL POPULATION    | 2,692     | 26,909    | 162,252   |
| MEDIAN AGE          | 40        | 37        | 35        |
| MEDIAN AGE (MALE)   | 39        | 36        | 34        |
| MEDIAN AGE (FEMALE) | 40        | 38        | 35        |
| HOUSEHOLDS & INCOME | 3 MILES   | 5 MILES   | 10 MILES  |
| TOTAL HOUSEHOLDS    | 1,035     | 10,612    | 65,735    |
| # OF PERSONS PER HH | 2.6       | 2.5       | 2.5       |
| AVERAGE HH INCOME   | \$77,616  | \$76,294  | \$73,460  |
| AVERAGE HOUSE VALUE | \$250,577 | \$224,297 | \$245,471 |

\* Demographic data derived from 2020 ACS - US Census

Bryan Cureton 850.545.3687 bryan@tlgproperty.com

This information has been obtained from sources believed reliable. We have not verified it and make no guarantee, warranty or representation about it. Any projections, opinions, assumptions or estimates used are for example only and do not represent the current or future performance of the property. You and your advisors should conduct a careful, independent investigation of the property to determine to your satisfaction the suitability of the property for your needs. Photos herein are the property of their respective owners and use of these images without the express written content of the owner is prohibited.