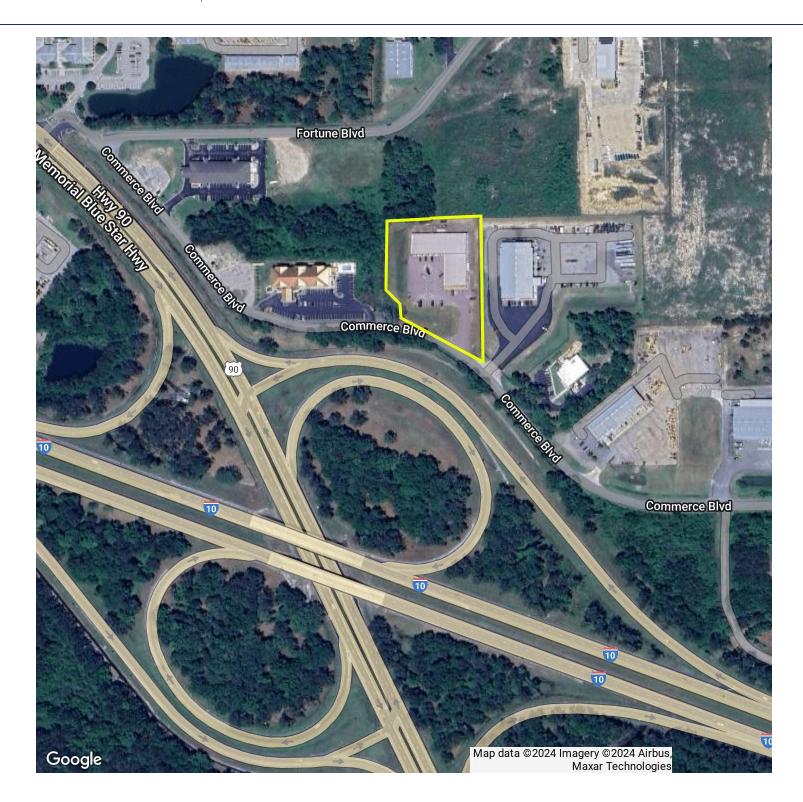

# AERIAL/PARCEL **10/90 INDUSTRIAL PARK RETAIL** 301 COMMERCE BOULEVARD, MIDWAY, FL 32343

TLG REAL ESTATE SERVICES 3520 Thomasville Road, Suite 200, Tallahassee, FL 32309 850.385.6363

**Bryan Cureton** 850.545.3687 bryan@tlgproperty.com

#### **PROPERTY OVERVIEW**

Fully-airconditioned retail/warehouse (Flex) for sale in Midway. Convenient to both I-10 and US 90. This property is adjacent to Peterbilt and is in proximity to the Comfort Inn and Suites of Midway. Building consists of 5 suites.

Located at the interchange of HWY 90 and I-10 on Commerce Blvd. in Midway, FL. Midway is approximately 20 minutes from Downtown Tallahassee.