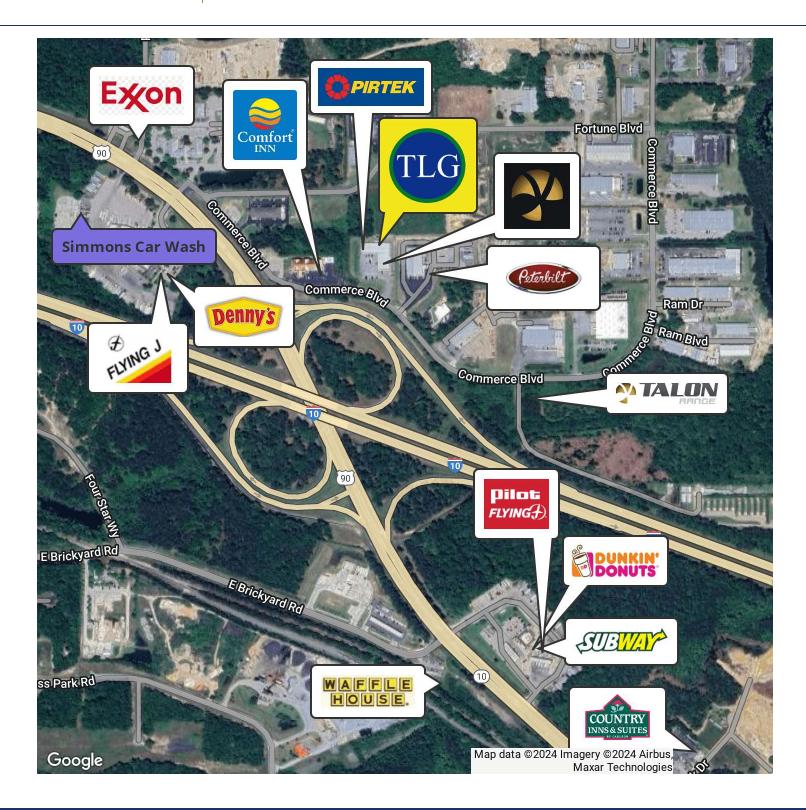

### 301 COMMERCE RETAILER MAP **10/90 INDUSTRIAL PARK RETAIL** 301 COMMERCE BOULEVARD, MIDWAY, FL 32343

Bryan Cureton 850.545.3687 bryan@tlgproperty.com **TLG REAL ESTATE SERVICES** 3520 Thomasville Road, Suite 200, Tallahassee, FL 32309 850.385.6363