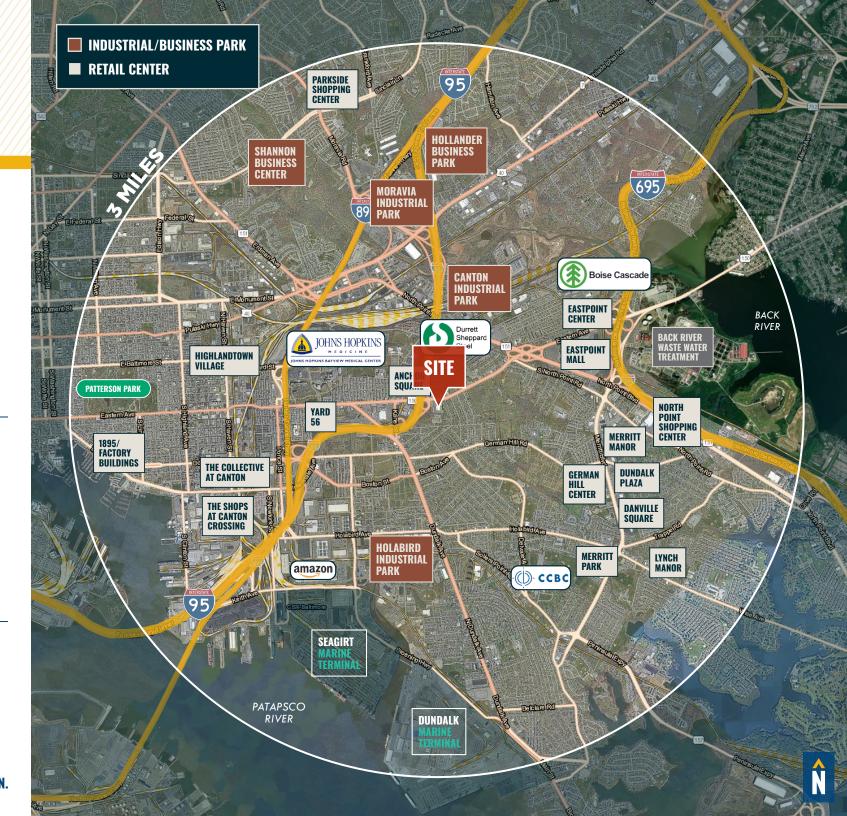

- Recently renovated/façade upgrades

363 SF  $\pm$  (OFFICE)

2,185 SF  $\pm$  (WAREHOUSE)

6,435 SF  $\pm$  (WAREHOUSE)

11,849 SF  $\pm$  (WAREHOUSE)

**ZONING:** 

**AVAILABLE:** 

I-2 (GENERAL INDUSTRIAL DISTRICT)





#### **360 SF OFFICE SPACE**





### 2,185 SF WAREHOUSE SPACE





#### 6,435 SF WAREHOUSE SPACE



#### 11,849 SF WAREHOUSE SPACE



#### **AERIAL**



### LOCAL BIRDSEYE



#### TRADE AREA

#### **DRIVING DISTANCE TO:**



0.2 MILES **1 MIN. DRIVE** 



2.0 MILES
3 MIN. DRIVE



2.2 MILES **5 MIN. DRIVE** 



4.8 MILES 8 MIN. DRIVE (SEAGIRT MARINE TERMINAL)



14.1 MILES **13 MIN. DRIVE** 

BALTIMORE, MD

8.3 MILES **15 MIN.** 

**WASHINGTON, DC** 

43.0 MILES **1 HR. 0 MIN.** 

PHILADELPHIA, PA

97.8 MILES 1 HR. 30 MI

RICHMOND, VA

159.0 MILES **2 HRS. 40 MIN.** 



## FOR MORE INFO CONTACT:



ANDREW MEEDER, SIOR
SENIOR VICE PRESIDENT & PRINCIPAL
410.494.4881
AMEEDER@mackenziecommercial.com





No warranty or representation, expressed or implied, is made as to the accuracy of the information contained herein, and same is submitted subject to errors, omissions, change of price, rental or other conditions, withdrawal without notice, and to any specific listing conditions imposed by our principals.