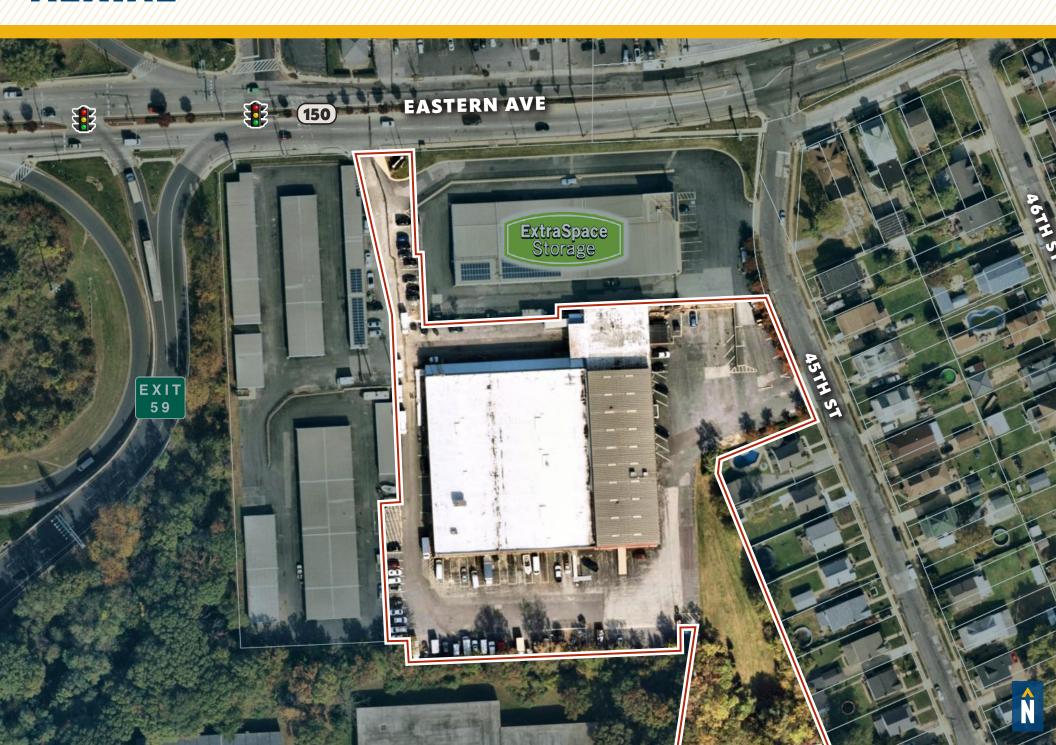

VERVIEW

#### **HIGHLIGHTS:**

- Multiple office/warehouse suite sizes available
- Abundant on-site parking and outdoor area
- Situated on the Baltimore City/County line
- Unparalleled access to I-95, I-695 and Downtown Baltimore
- 1 mi. from Johns Hopkins Bayview Medical Center
- Close proximity to numerous retail and amenities, like The Home Depot, Wawa, Dunkin' and the new Yard 56 (Streets Market, Chipotle and more!)
- Recently renovated/façade upgrades

363 SF  $\pm$  (OFFICE)

2,185 SF  $\pm$  (WAREHOUSE)

6,435 SF  $\pm$  (WAREHOUSE)

11,849 SF  $\pm$  (WAREHOUSE)

**ZONING:** 

**AVAILABLE:** 

I-2 (GENERAL INDUSTRIAL DISTRICT)





#### **360 SF OFFICE SPACE**





### 2,185 SF WAREHOUSE SPACE





#### 6,435 SF WAREHOUSE SPACE



#### 11,849 SF WAREHOUSE SPACE



#### **AERIAL**



### LOCAL BIRDSEYE



#### TRADE AREA

#### **DRIVING DISTANCE TO:**



0.2 MILES **1 MIN. DRIVE** 



2.0 MILES
3 MIN. DRIVE



2.2 MILES **5 MIN. DRIVE** 



4.8 MILES 8 MIN. DRIVE (SEAGIRT MARINE TERMINAL)



14.1 MILES **13 MIN. DRIVE** 

BALTIMORE, MD

8.3 MILES **15 MIN.** 

**WASHINGTON, DC** 

43.0 MILES **1 HR. 0 MIN.** 

PHILADELPHIA, PA

97.8 MILES 1 HR. 30 MI

RICHMOND, VA

159.0 MILES **2 HRS. 40 MIN.** 



## FOR MORE INFO CONTACT:



ANDREW MEEDER, SIOR
SENIOR VICE PRESIDENT & PRINCIPAL
410.494.4881
AMEEDER@mackenziecommercial.com





No warranty or representation, expressed or implied, is made as to the accuracy of the information contained herein, and same is submitted subject to errors, omissions, change of price, rental or other conditions, withdrawal without notice,