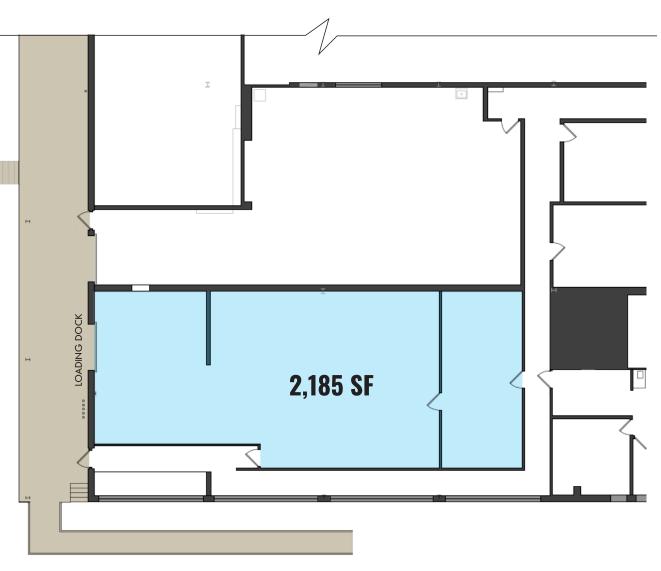

6801 EASTERN AVENUE | BALTIMORE, MARYLAND 21224

FOR **LEASE** 





# **PROPERTY**OVERVIEW

#### **HIGHLIGHTS:**

- Multiple office/warehouse suite sizes available
- Abundant on-site parking and outdoor area
- Situated on the Baltimore City/County line
- Unparalleled access to I-95, I-695 and Downtown Baltimore
- 1 mi. from Johns Hopkins Bayview Medical Center
- Close proximity to numerous retail and amenities, like The Home Depot, Wawa, Dunkin' and the new Yard 56 (Streets Market, Chipotle and more!)
- Recently renovated/façade upgrades

363 SF  $\pm$  (OFFICE)

2,185 SF  $\pm$  (WAREHOUSE)

6,435 SF  $\pm$  (WAREHOUSE)

11,849 SF  $\pm$  (WAREHOUSE)

**ZONING:** 

**AVAILABLE:** 

I-2 (GENERAL INDUSTRIAL DISTRICT)





#### **360 SF OFFICE SPACE**





### 2,185 SF WAREHOUSE SPACE





#### 6,435 SF WAREHOUSE SPACE



#### 11,849 SF WAREHOUSE SPACE



#### **AERIAL**



### LOCAL BIRDSEYE



#### TRADE AREA

#### **DRIVING DISTANCE TO:**



0.2 MILES **1 MIN. DRIVE** 



2.0 MILES
3 MIN. DRIVE



2.2 MILES **5 MIN. DRIVE** 



4.8 MILES 8 MIN. DRIVE (SEAGIRT MARINE TERMINAL)



14.1 MILES **13 MIN. DRIVE** 

BALTIMORE, MD

8.3 MILES **15 MIN.** 

**WASHINGTON, DC** 

43.0 MILES **1 HR. 0 MIN.** 

PHILADELPHIA, PA

97.8 MILES 1 HR. 30 MI

RICHMOND, VA

159.0 MILES **2 HRS. 40 MIN.** 



## FOR MORE INFO CONTACT:



ANDREW MEEDER, SIOR
SENIOR VICE PRESIDENT & PRINCIPAL
410.494.4881
AMEEDER@mackenziecommercial.com





No warranty or representation, expressed or implied, is made as to the accuracy of the information contained herein, and same is submitted subject to error