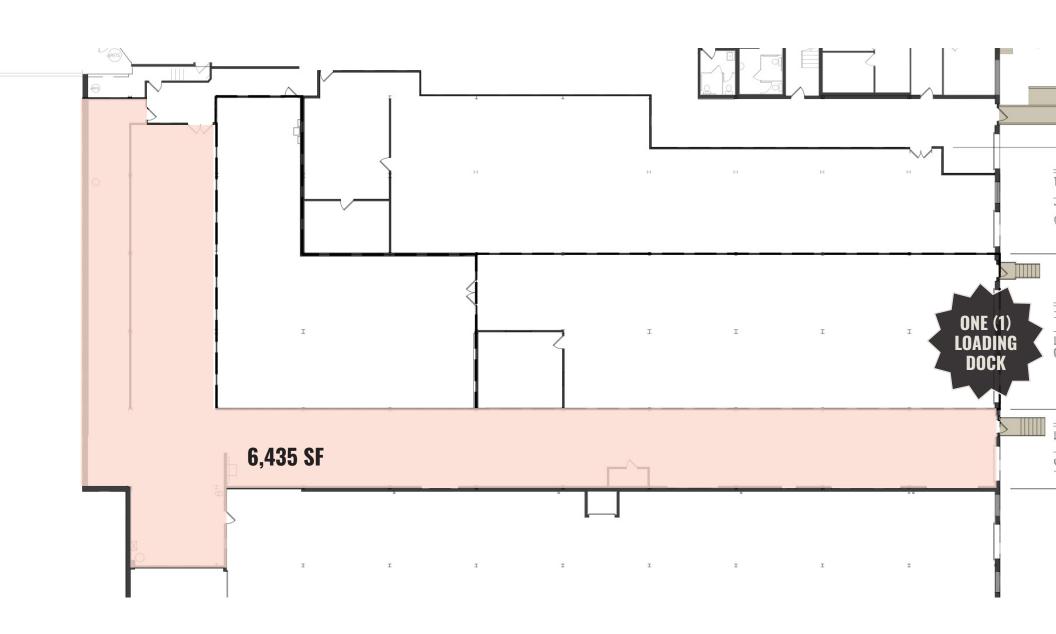

, MARYLAND 21224

FOR **LEASE** 





# **PROPERTY**OVERVIEW

#### **HIGHLIGHTS:**

- Multiple office/warehouse suite sizes available
- Abundant on-site parking and outdoor area
- Situated on the Baltimore City/County line
- Unparalleled access to I-95, I-695 and Downtown Baltimore
- 1 mi. from Johns Hopkins Bayview Medical Center
- Close proximity to numerous retail and amenities, like The Home Depot, Wawa, Dunkin' and the new Yard 56 (Streets Market, Chipotle and more!)
- Recently renovated/façade upgrades

363 SF  $\pm$  (OFFICE)

2,185 SF  $\pm$  (WAREHOUSE)

6,435 SF  $\pm$  (WAREHOUSE)

11,849 SF  $\pm$  (WAREHOUSE)

**ZONING:** 

**AVAILABLE:** 

I-2 (GENERAL INDUSTRIAL DISTRICT)





#### **360 SF OFFICE SPACE**





### 2,185 SF WAREHOUSE SPACE





#### 6,435 SF WAREHOUSE SPACE



#### 11,849 SF WAREHOUSE SPACE



#### **AERIAL**



### LOCAL BIRDSEYE



#### TRADE AREA

#### **DRIVING DISTANCE TO:**



0.2 MILES **1 MIN. DRIVE** 



2.0 MILES
3 MIN. DRIVE



2.2 MILES **5 MIN. DRIVE** 



4.8 MILES 8 MIN. DRIVE (SEAGIRT MARINE TERMINAL)



14.1 MILES **13 MIN. DRIVE** 

BALTIMORE, MD

8.3 MILES **15 MIN.** 

**WASHINGTON, DC** 

43.0 MILES **1 HR. 0 MIN.** 

PHILADELPHIA, PA

97.8 MILES 1 HR. 30 MI

RICHMOND, VA

159.0 MILES **2 HRS. 40 MIN.** 



## FOR MORE INFO CONTACT:



ANDREW MEEDER, SIOR
SENIOR VICE PRESIDENT & PRINCIPAL
410.494.4881
AMEEDER@mackenziecommercial.com





No warranty or representation, expressed or implied, is made as to the accuracy of the information contained herein, and same is submitted subject to errors, omissions, change of price, re