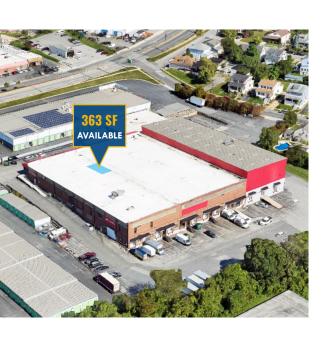

363 SF  $\pm$  (OFFICE)

2,185 SF  $\pm$  (WAREHOUSE)

6,435 SF  $\pm$  (WAREHOUSE)

11,849 SF  $\pm$  (WAREHOUSE)

**ZONING:** 

**AVAILABLE:** 

I-2 (GENERAL INDUSTRIAL DISTRICT)

#### **360 SF OFFICE SPACE**