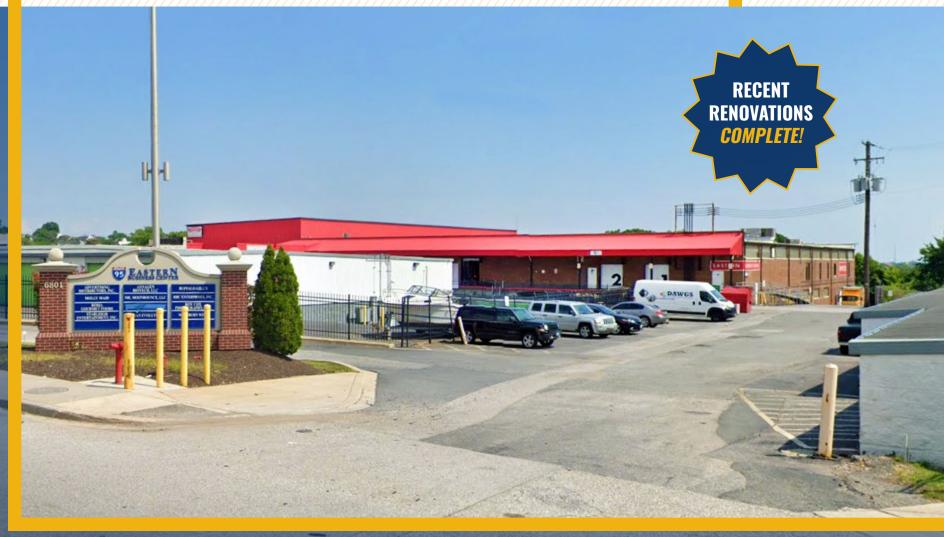

#### **EASTERN BUSINESS CENTER**

6801 EASTERN AVENUE | BALTIMORE, MARYLAND 21224

FOR **LEASE** 

#### **HIGHLIGHTS:**

- Multiple office/warehouse suite sizes available
- Abundant on-site parking and outdoor area
- Situated on the Baltimore City/County line
- Unparalleled access to I-95, I-695 and Downtown Baltimore
- 1 mi. from Johns Hopkins Bayview Medical Center
- Close proximity to numerous retail and amenities, like The Home Depot, Wawa, Dunkin' and the new Yard 56 (Streets Market, Chipotle and more!)
- Recently renovated/façade upgrades