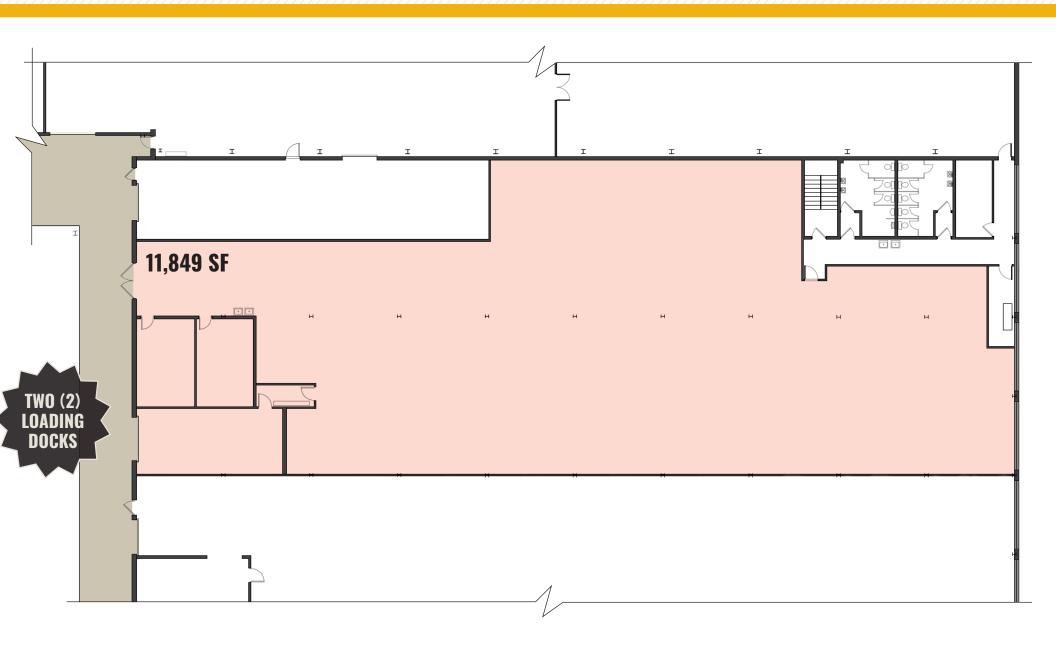

363 SF  $\pm$  (OFFICE)

2,185 SF  $\pm$  (WAREHOUSE)

6,435 SF  $\pm$  (WAREHOUSE)

11,849 SF  $\pm$  (WAREHOUSE)

**ZONING:** 

**AVAILABLE:** 

I-2 (GENERAL INDUSTRIAL DISTRICT)

#### 11,849 SF WAREHOUSE SPACE