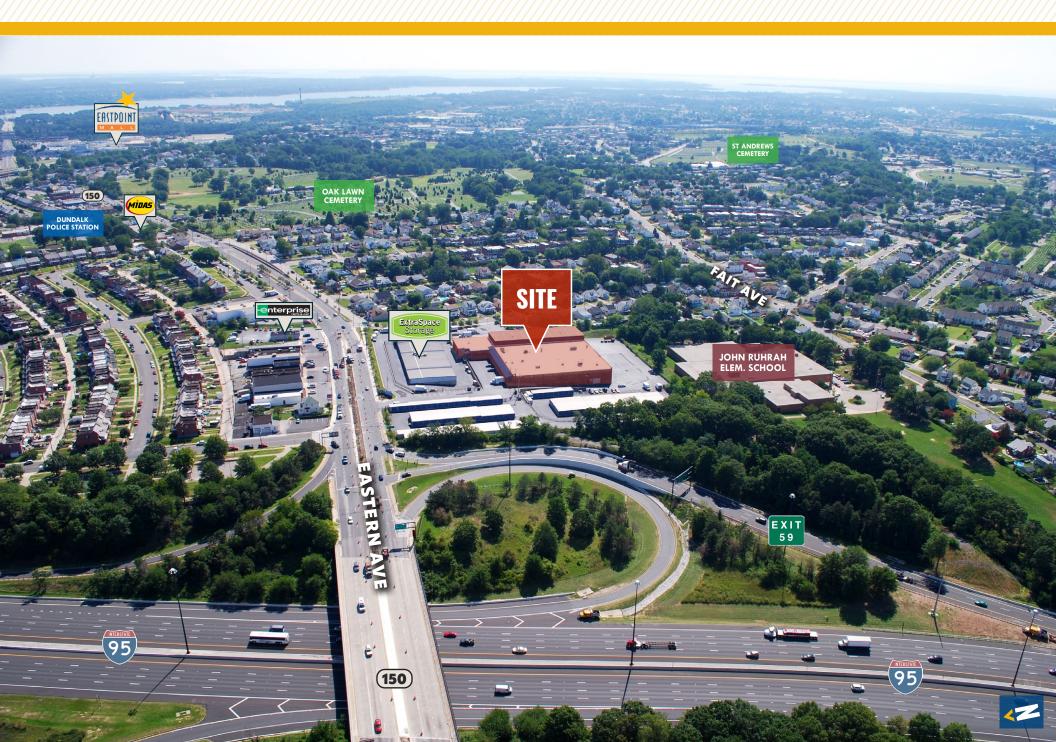

GHTS:**

- Multiple office/warehouse suite sizes available
- Abundant on-site parking and outdoor area
- Situated on the Baltimore City/County line
- Unparalleled access to I-95, I-695 and Downtown Baltimore
- 1 mi. from Johns Hopkins Bayview Medical Center
- Close proximity to numerous retail and amenities, like The Home Depot, Wawa, Dunkin' and the new Yard 56 (Streets Market, Chipotle and more!)
- Recently renovated/façade upgrades

363 SF  $\pm$  (OFFICE)

2,185 SF  $\pm$  (WAREHOUSE)

6,435 SF  $\pm$  (WAREHOUSE)

11,849 SF  $\pm$  (WAREHOUSE)

**ZONING:** 

**AVAILABLE:** 

I-2 (GENERAL INDUSTRIAL DISTRICT)





#### **360 SF OFFICE SPACE**





### 2,185 SF WAREHOUSE SPACE





#### 6,435 SF WAREHOUSE SPACE



#### 11,849 SF WAREHOUSE SPACE



#### **AERIAL**



### LOCAL BIRDSEYE



#### TRADE AREA

#### **DRIVING DISTANCE TO:**



0.2 MILES **1 MIN. DRIVE** 



2.0 MILES
3 MIN. DRIVE



2.2 MILES **5 MIN. DRIVE** 



4.8 MILES 8 MIN. DRIVE (SEAGIRT MARINE TERMINAL)



14.1 MILES **13 MIN. DRIVE** 

BALTIMORE, MD

8.3 MILES **15 MIN.** 

**WASHINGTON, DC** 

43.0 MILES **1 HR. 0 MIN.** 

PHILADELPHIA, PA

97.8 MILES 1 HR. 30 MI

RICHMOND, VA

159.0 MILES **2 HRS. 40 MIN.** 



## FOR MORE INFO CONTACT:



ANDREW MEEDER, SIOR
SENIOR VICE PRESIDENT & PRINCIPAL
410.494.4881
AMEEDER@mackenziecommercial.com





No warranty or representation, expressed or implied, is made as to the accuracy of the information contained herein, and same is submitted subject to errors, omissions, change of price, rental or other conditions, withdrawal without notice, and to any specific li