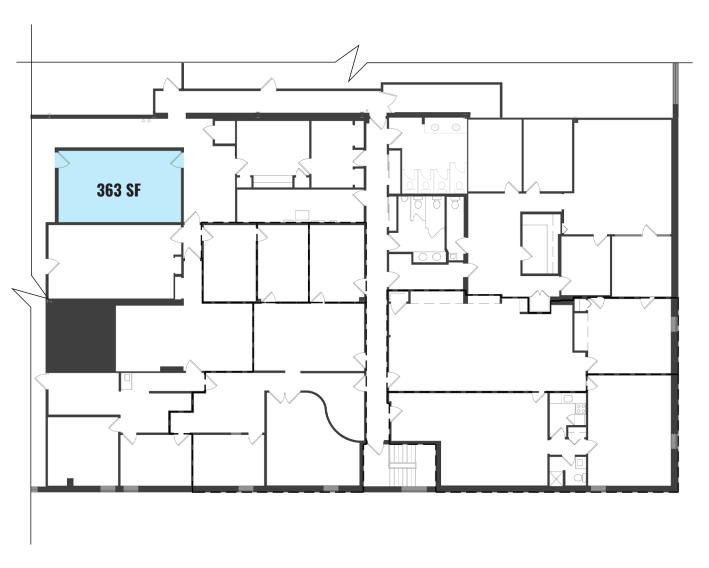

#### **EASTERN BUSINESS CENTER**

6801 EASTERN AVENUE | BALTIMORE, MARYLAND 21224

FOR **LEASE** 





# **PROPERTY**OVERVIEW

#### **HIGHLIGHTS:**

- Multiple office/warehouse suite sizes available
- Abundant on-site parking and outdoor area
- Situated on the Baltimore City/County line
- Unparalleled access to I-95, I-695 and Downtown Baltimore
- 1 mi. from Johns Hopkins Bayview Medical Center
- Close proximity to numerous retail and amenities, like The Home Depot, Wawa, Dunkin' and the new Yard 56 (Streets Market, Chipotle and more!)
- Recently renovated/façade upgrades

363 SF  $\pm$  (OFFICE)

2,185 SF  $\pm$  (WAREHOUSE)

6,435 SF  $\pm$  (WAREHOUSE)

11,849 SF  $\pm$  (WAREHOUSE)

**ZONING:** 

**AVAILABLE:** 

I-2 (GENERAL INDUSTRIAL DISTRICT)





#### **360 SF OFFICE SPACE**





### 2,185 SF WAREHOUSE SPACE





#### 6,435 SF WAREHOUSE SPACE



#### 11,849 SF WAREHOUSE SPACE



#### **AERIAL**



### LOCAL BIRDSEYE



#### TRADE AREA

#### **DRIVING DISTANCE TO:**



0.2 MILES **1 MIN. DRIVE** 



2.0 MILES
3 MIN. DRIVE



2.2 MILES **5 MIN. DRIVE** 



4.8 MILES 8 MIN. DRIVE (SEAGIRT MARINE TERMINAL)



14.1 MILES **13 MIN. DRIVE** 

BALTIMORE, MD

8.3 MILES **15 MIN.** 

**WASHINGTON, DC** 

43.0 MILES **1 HR. 0 MIN.** 

PHILADELPHIA, PA

97.8 MILES 1 HR. 30 MI

RICHMOND, VA

159.0 MILES **2 HRS. 40 MIN.** 



## FOR MORE INFO CONTACT:



ANDREW MEEDER, SIOR
SENIOR VICE PRESIDENT & PRINCIPAL
410.494.4881
AMEEDER@mackenziecommercial.com





No warranty or representation, expressed or implied, is made as to the accuracy of the information contained herein, and