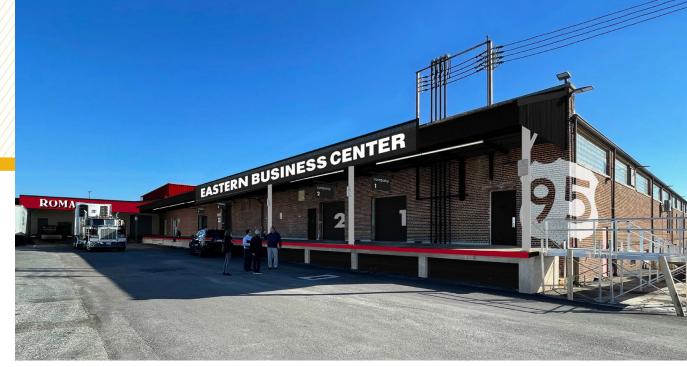

# **PROPERTY**OVERVIEW

#### **HIGHLIGHTS:**

- Multiple office/warehouse suite sizes available
- Abundant on-site parking and outdoor area
- Situated on the Baltimore City/County line
- Unparalleled access to I-95, I-695 and Downtown Baltimore
- 1 mi. from Johns Hopkins Bayview Medical Center
- Close proximity to numerous retail and amenities, like The Home Depot, Wawa, Dunkin' and the new Yard 56 (Streets Market, Chipotle and more!)
- Recently renovated/façade upgrades