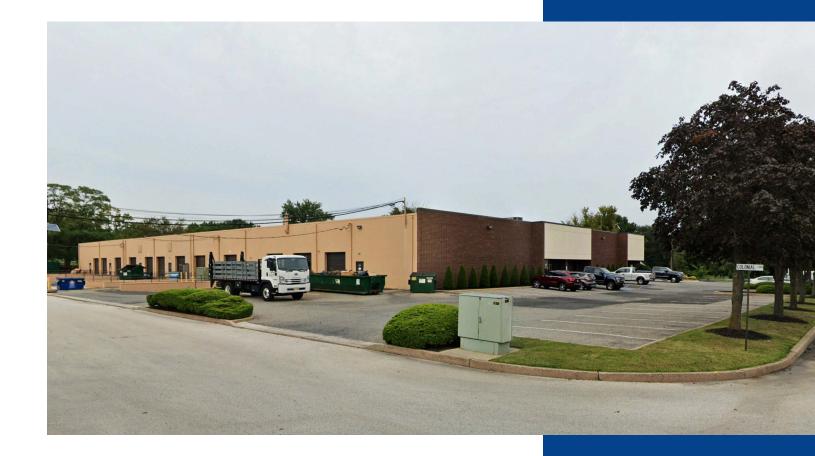

# Property **Profile**

| Available Unit          | 3,440 SF                                |
|-------------------------|-----------------------------------------|
| <b>Building Size</b>    | 39,077 SF                               |
| Construction            | Walls Brick and block Floor 5" concrete |
| <b>Electrical Power</b> | 150 amp; 120/208 volt; 3 phase          |
| Lighting                | Fluorescent throughout                  |
| HVAC                    | Included                                |
| Loading                 | One (1) drive-in door                   |
| Water & Sewer           | Municipal                               |