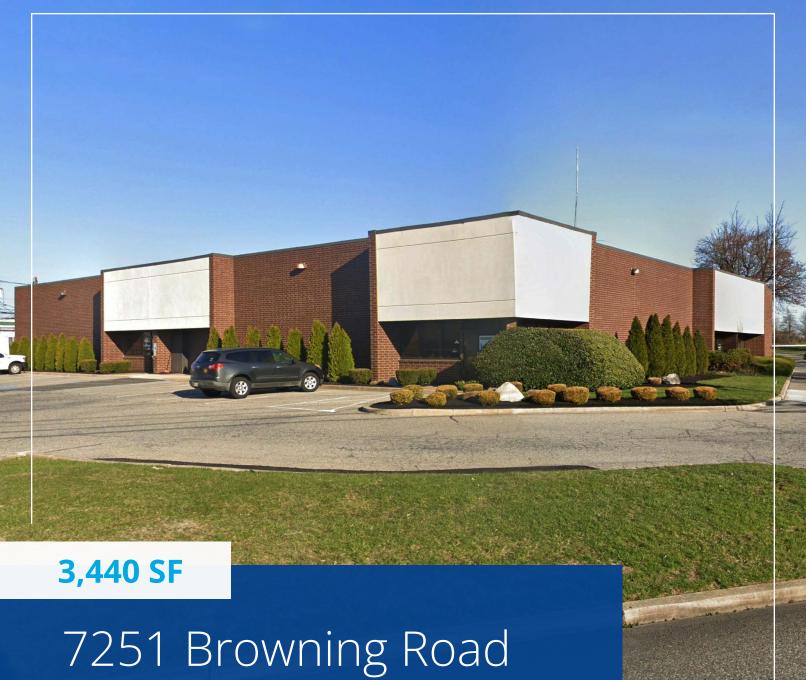

# Pennsauken, New Jersey

### **Airport Industrial Park**

# Property **Profile**

| Available Unit          | 3,440 SF                                |
|-------------------------|-----------------------------------------|
| <b>Building Size</b>    | 39,077 SF                               |
| Construction            | Walls Brick and block Floor 5" concrete |
| <b>Electrical Power</b> | 150 amp; 120/208 volt; 3 phase          |
| Lighting                | Fluorescent throughout                  |
| HVAC                    | Included                                |
| Loading                 | One (1) drive-in door                   |
| Water & Sewer           | Municipal                               |