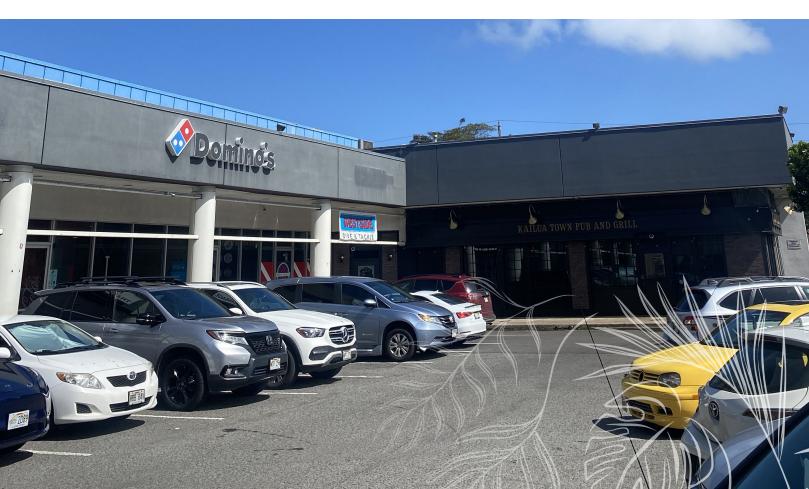

# Property DESCRIPTION

Kailua Center is a multi-tenant neighborhood center located in the heart of Kailua, Oahu. With a total leasable area of 17,233 SF, this vibrant center features a mix of both local and national tenants, including popular names like Kailua Town Pub & Grill, Anytime Fitness, Domino's Pizza, and uBreakiFix.

The center boasts ample parking, high-visibility signage, and is easily accessible from all major roads, making it a prime location for retailers, restaurants, and service providers alike.