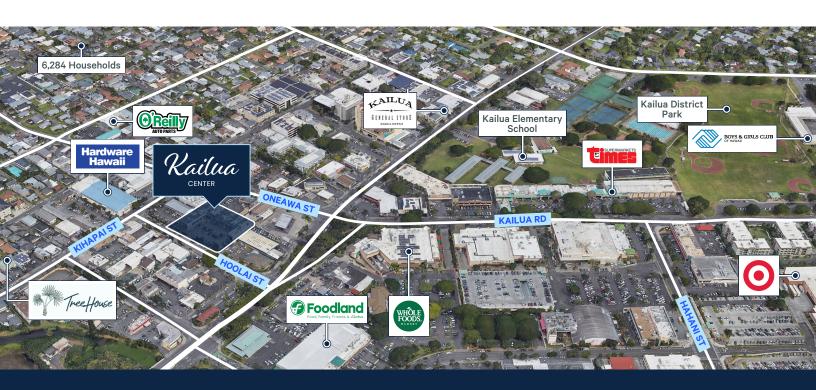

# SPACE SF Unit 100-B 1,250 SF

Highly desirable end-cap space with open floorplan.

Nestled on the east side of Oahu, Kailua is a charming beach town known for its relaxed atmosphere and breathtaking natural beauty. With a population of over 50,000 residents and a median household income of over \$160,000, Kailua is a thriving community with a diverse mix of residents and visitors. The area is home to a variety of retail, dining, and entertainment options, making it a popular destination for both locals and tourists. The town is also known for its outdoor recreation opportunities, including surfing, kayaking, and hiking.

Kailua is a vibrant and desirable location for businesses looking to establish a presence in Oahu's dynamic retail market.

### **DEMOGRAPHICS**

|                                            | 1 Mile    | 3 Miles   | 5 Miles   |
|--------------------------------------------|-----------|-----------|-----------|
| 2024 Population -<br>Current Year Estimate | 16,919    | 51,741    | 100,153   |
| 2024 Households                            | 6,189     | 17,769    | 31,864    |
| 2024 Average House<br>Income               | \$165,929 | \$184,787 | \$169,014 |