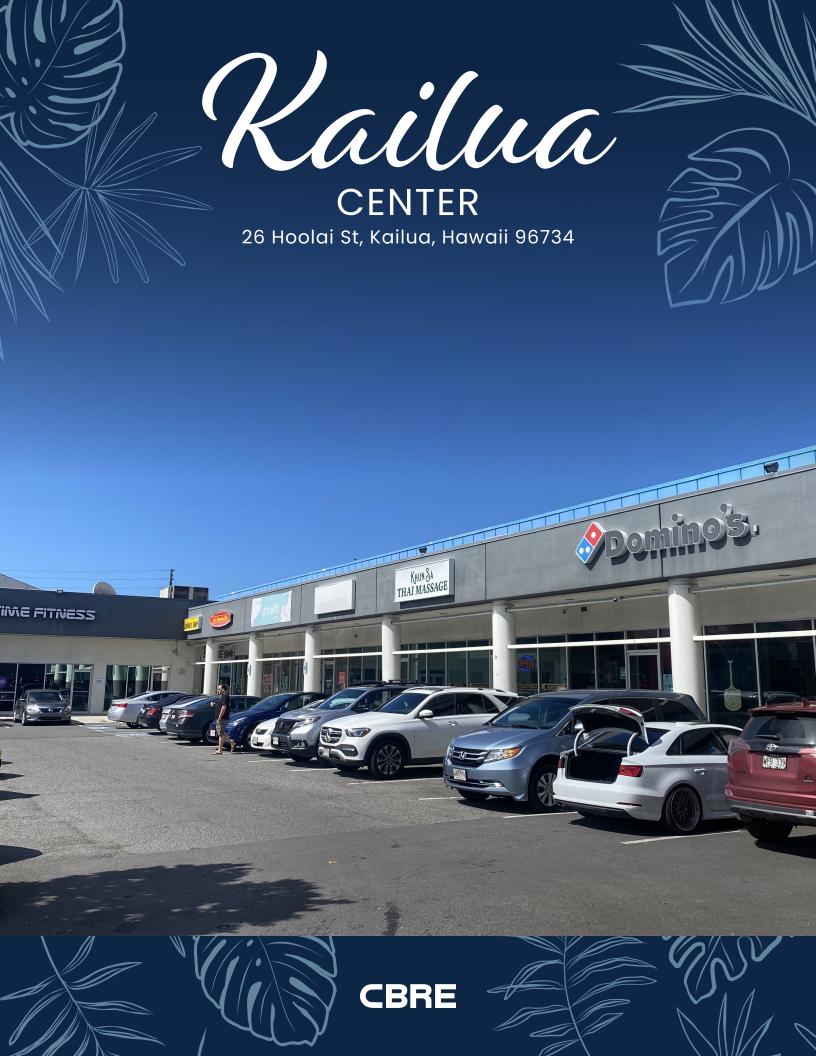

# Property DESCRIPTION

Kailua Center is a multi-tenant neighborhood center located in the heart of Kailua, Oahu. With a total leasable area of 17,233 SF, this vibrant center features a mix of both local and national tenants, including popular names like Kailua Town Pub & Grill, Anytime Fitness, Domino's Pizza, and uBreakiFix.

The center boasts ample parking, high-visibility signage, and is easily accessible from all major roads, making it a prime location for retailers, restaurants, and service providers alike.