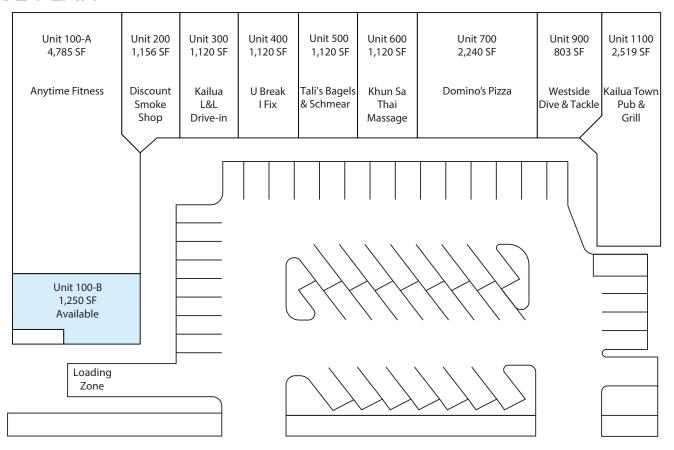

# **SITE PLAN**

# SPACE SF Unit 100-B 1,250 SF

Highly desirable end-cap space with open floorplan.

Nestled on the east side of Oahu, Kailua is a charming beach town known for its relaxed atmosphere and breathtaking natural beauty. With a population of over 50,000 residents and a median household income of over \$160,000, Kailua is a thriving community with a diverse mix of residents and visitors. The area is home to a variety of retail, dining, and entertainment options, making it a popular destination for both locals and tourists. The town is also known for its outdoor recreation opportunities, including surfing, kayaking, and hiking.