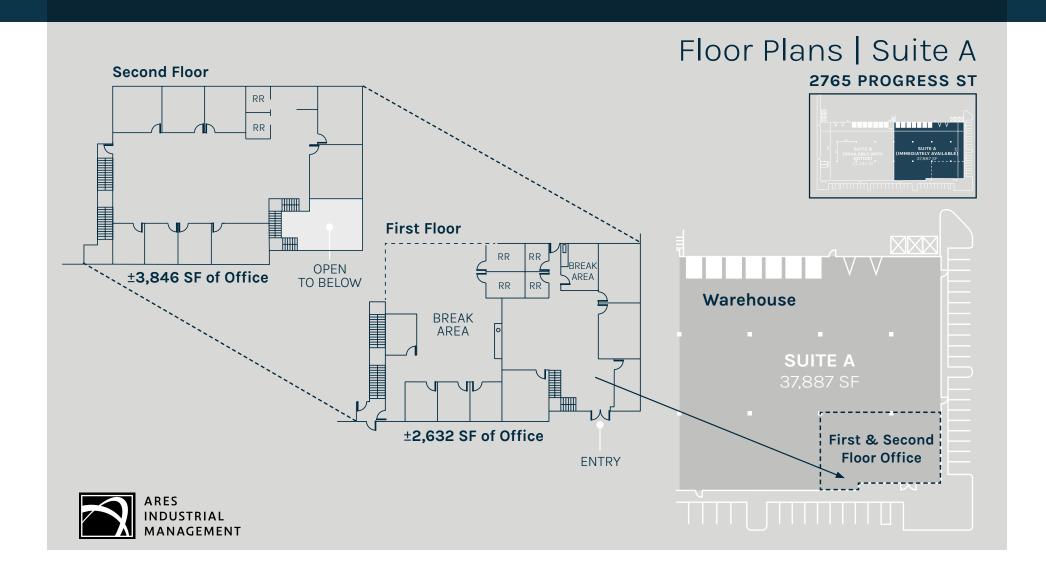

### OWNED BY

**37,887 SF** Immediately Available

**6,478**Total Office SF

**96** Spaces

**7** Dock-Level Loading **2** Grade-Level

**180'** Shared Truck Court

# Suite A