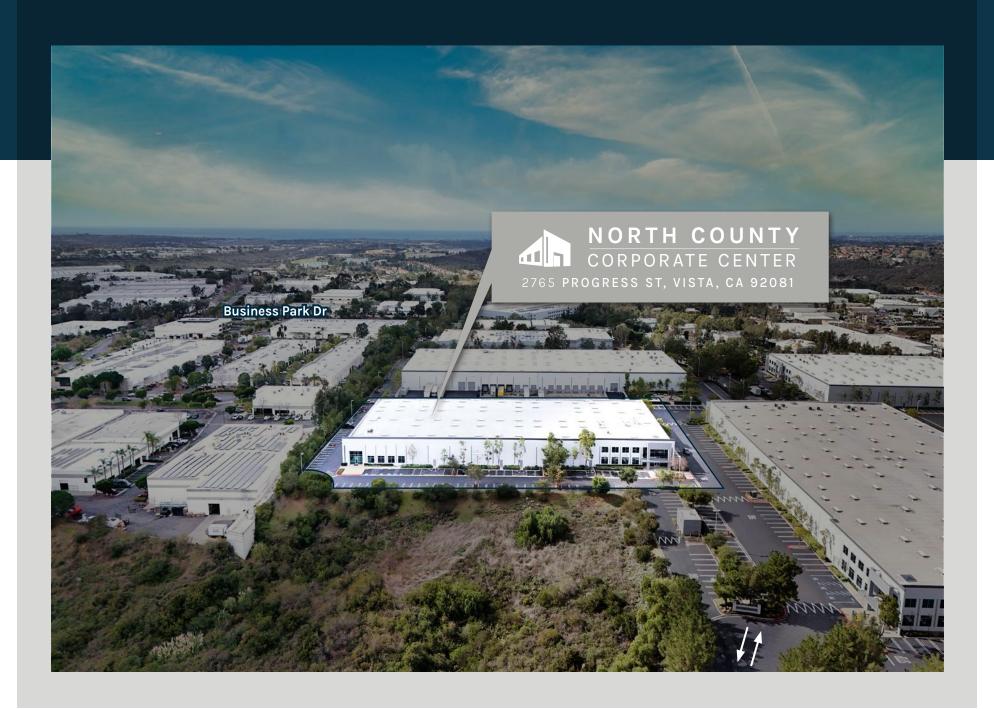

2765 PROGRESS ST, SUITE A, VISTA, CA 92081

FOR LEASE | Suite A: 37,887 SF | Distribution/MFG

### OWNED BY

**37,887 SF** Immediately Available

**6,478**Total Office SF

**96** Spaces

**7** Dock-Level Loading **2** Grade-Level

**180'** Shared Truck Court