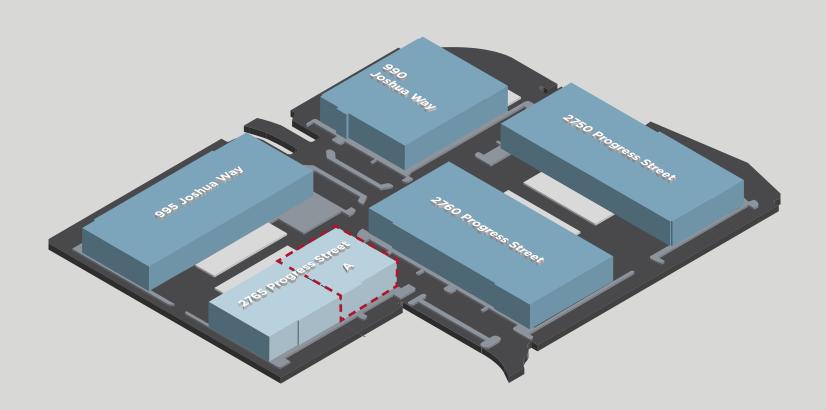

2765 PROGRESS ST, SUITE A, VISTA, CA 92081

FOR LEASE | Suite A: 37,887 SF | Distribution/MFG





### **ARIC STARCK**

Executive Vice Chairman 760 431 5211 aric.starck@cushwake.com

### **DREW DODDS**

Senior Director 760 431 3863 drew.dodds@cushwake.com

### OWNED BY





**37,887 SF** Immediately Available



**6,478**Total Office SF



**96** Spaces



**7** Dock-Level Loading **2** Grade-Level



**180'** Shared Truck Court





## Property FEATURES

- ±925 AMPS 277/480v Existing Power (Up to 1,225 AMPs Available)
- 26' Min Warehouse Clearance Providing Efficient High Cube Storage
- Fire Sprinklers System Provides Maximum Use/Storage Flexibility (.45 GPM/3,000 SF Easily Converted to ESFR)
- Unique Expansion Opportunity in a 500,000 SF Business Park





GRADE LEVEL DOOR

DOCK HIGH DOOR

# Property FEATURES

- Efficient & Functional Site Design
- 100% Concrete Truck Aprons
- Ability to Accommodate Corp HQ/MFG/DIST Uses
- Elevated Lot Providing Expansive Views



### Building IMAGES









# Suite A











# Nearby

Carlsbad Outlets
Costco Shopping Center
Grand Pacific Palisades Resort
Legoland California Resort
The Crossings at Carlsbad
Residence Inn by Marriott
McClellan-Palomar Airport
Homewood Suites
L