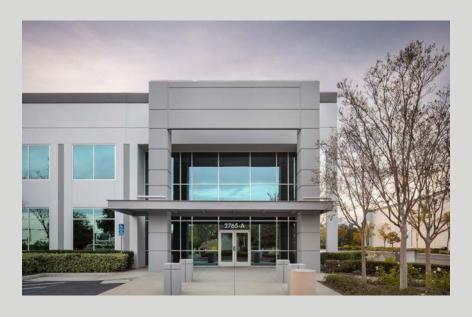

2765 PROGRESS ST, SUITE A, VISTA, CA 92081

FOR LEASE | Suite A: 37,887 SF | Distribution/MFG

### OWNED BY

**37,887 SF** Immediately Available

**6,478**Total Office SF

**96** Spaces

**7** Dock-Level Loading **2** Grade-Level

**180'** Shared Truck Court