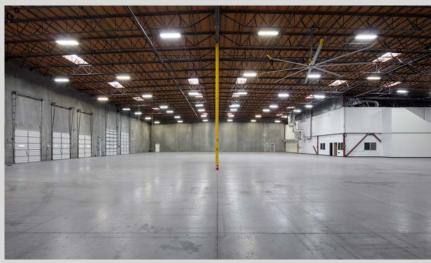

## Property FEATURES

- ±925 AMPS 277/480v Existing Power (Up to 1,225 AMPs Available)
- 26' Min Warehouse Clearance Providing Efficient High Cube Storage
- Fire Sprinklers System Provides Maximum Use/Storage Flexibility (.45 GPM/3,000 SF Easily Converted to ESFR)
- Unique Expansion Opportunity in a 500,000 SF Business Park

GRADE LEVEL DOOR

DOCK HIGH DOOR

# Property FEATURES

- Efficient & Functional Site Design
- 100% Concrete Truck Aprons
- Ability to Accommodate Corp HQ/MFG/DIST Uses
- Elevated Lot Providing Expansive Views

### Building IMAGES