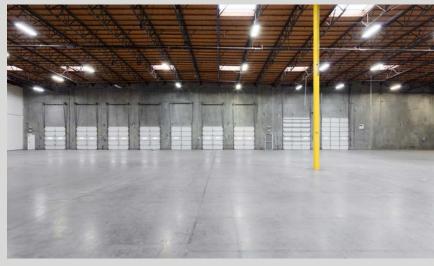

## Property FEATURES

- ±925 AMPS 277/480v Existing Power (Up to 1,225 AMPs Available)
- 26' Min Warehouse Clearance Providing Efficient High Cube Storage
- Fire Sprinklers System Provides Maximum Use/Storage Flexibility (.45 GPM/3,000 SF Easily Converted to ESFR)
- Unique Expansion Opportunity in a 500,000 SF Business Park

GRADE LEVEL DOOR

DOCK HIGH DOOR

# Property FEATURES

- Efficient & Functional Site Design
- 100% Concrete Truck Aprons
- Ability to Accommodate Corp HQ/MFG/DIST Uses
- Elevated Lot Providing Expansive Views

### Building IMAGES