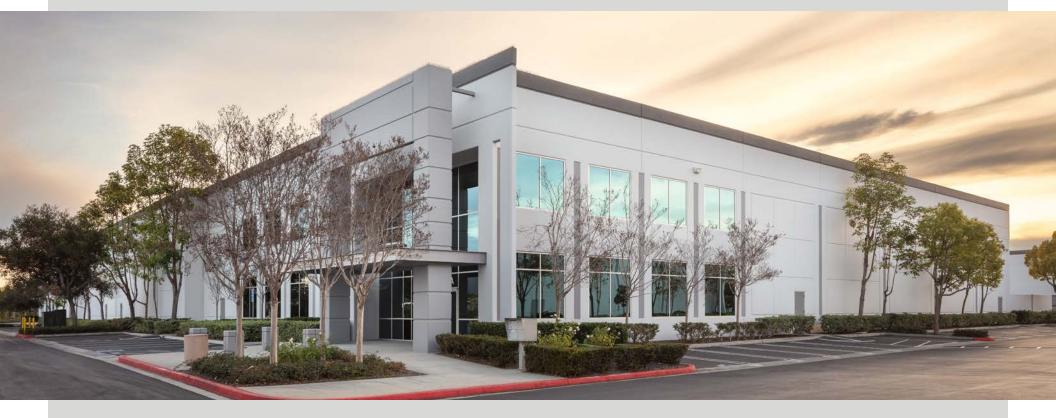

2765 PROGRESS ST, SUITE A, VISTA, CA 92081

FOR LEASE | Suite A: 37,887 SF | Distribution/MFG

### Building IMAGES