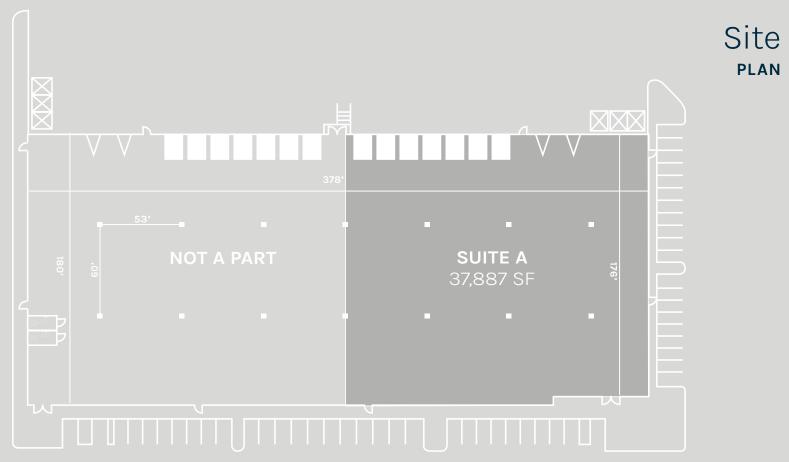

### OWNED BY

**37,887 SF** Immediately Available

**6,478**Total Office SF

**96** Spaces

**7** Dock-Level Loading **2** Grade-Level

**180'** Shared Truck Court

# Suite A