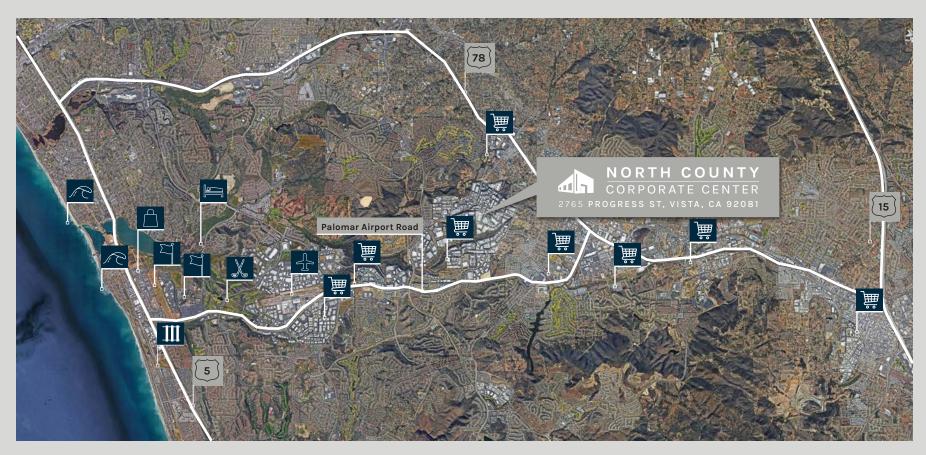

# Nearby

Carlsbad Outlets
Costco Shopping Center
Grand Pacific Palisades Resort
Legoland California Resort
The Crossings at Carlsbad
Residence Inn by Marriott
McClellan-Palomar Airport
Homewood Suites
Lowe's Shop
Staples Shop
Holiday Inn
Bressi Ranc
Hyatt Place
Park Hyatt A
La Costa Re

Lowe's Shopping Center
Staples Shopping Center
Holiday Inn
Bressi Ranch Village Center
Hyatt Place
Park Hyatt Aviara Resort
La Costa Resort & Spa
Home Depot Shopping Center
Tamaracl
South Ca
Batiquito
Carlsbad
Target
Walmart

The Flower Fields
Ponto Beach
Tamarack Beach
South Carlsbad State Beach
Batiquitos Lagoon
Carlsbad Village
Target
Walmart

Palomar College
California State San Marcos
Tri City Medical
Palomar Medical
Restaurant Row
North City
Alila Marea Beach Resort