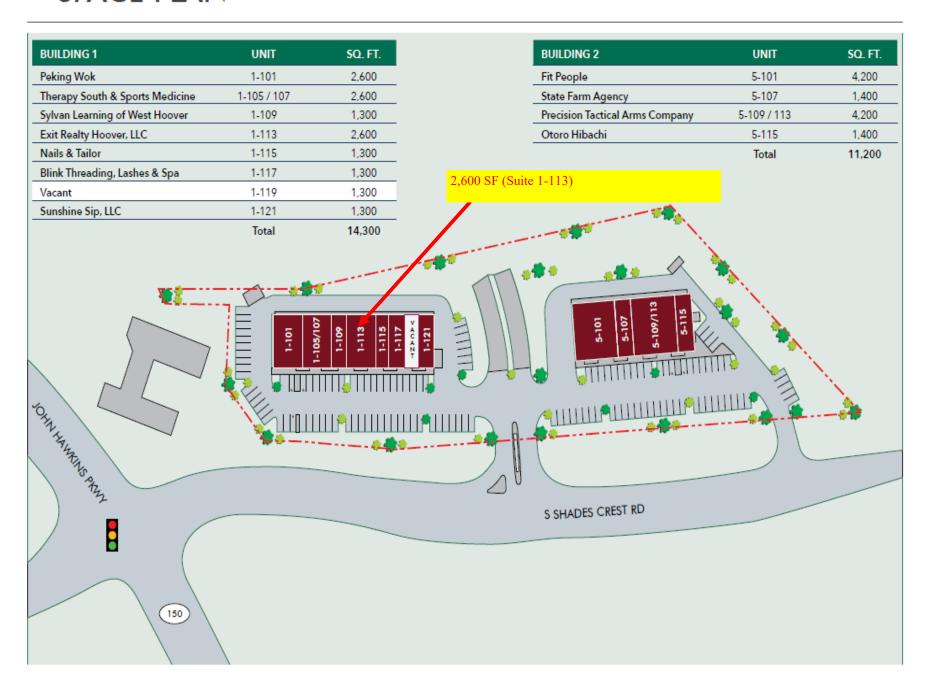

## **Property Info**:

Available: 2,600 sf (Available-Can be Split)

Total GLA: 25,500 SF

Rental Rate: Call Agent For Rates

NNN Estimated @ \$8.20 psf (Water & Dumpster in this NNN Estimated Number).

<u>Current Tenants:</u> Peking Wok, Therapy South, Blink Threading, Domino's Pizza, Sunshine Nutrition, Otoro Hibachi, Fit People Fitness, State Farm & Precision Tactical

## SPACE PLAN

Engel Realty Company, LLC does not warrant the adequacy, accuracy or completeness of any information presented herein and expressly disclaims any liability for error or omissions therein. Users are responsible for evaluating the accuracy, completeness or usefulness of any information.