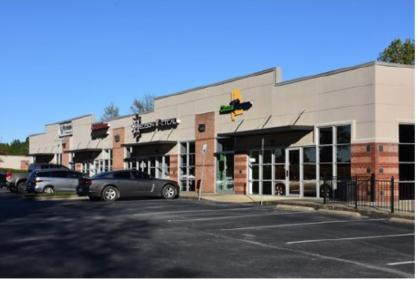

## "South Shades Crest Station Shopping Center" 3421-3435 Shades Crest Rd, Hoover, AL 35244

2,600 SF (can be subdivided into two 1,300 sf spaces)

3421-3435 South Shades Crest Rd Hoover, AL 35244

## **Property Info**:

Available: 2,600 sf (Available-Can be Split)

Total GLA: 25,500 SF

Rental Rate: Call Agent For Rates

NNN Estimated @ \$8.20 psf (Water & Dumpster in this NNN Estimated Number).

<u>Current Tenants:</u> Peking Wok, Therapy South, Blink Threading, Domino's Pizza, Sunshine Nutrition, Otoro Hibachi, Fit People Fitness, State Farm & Precision Tactical