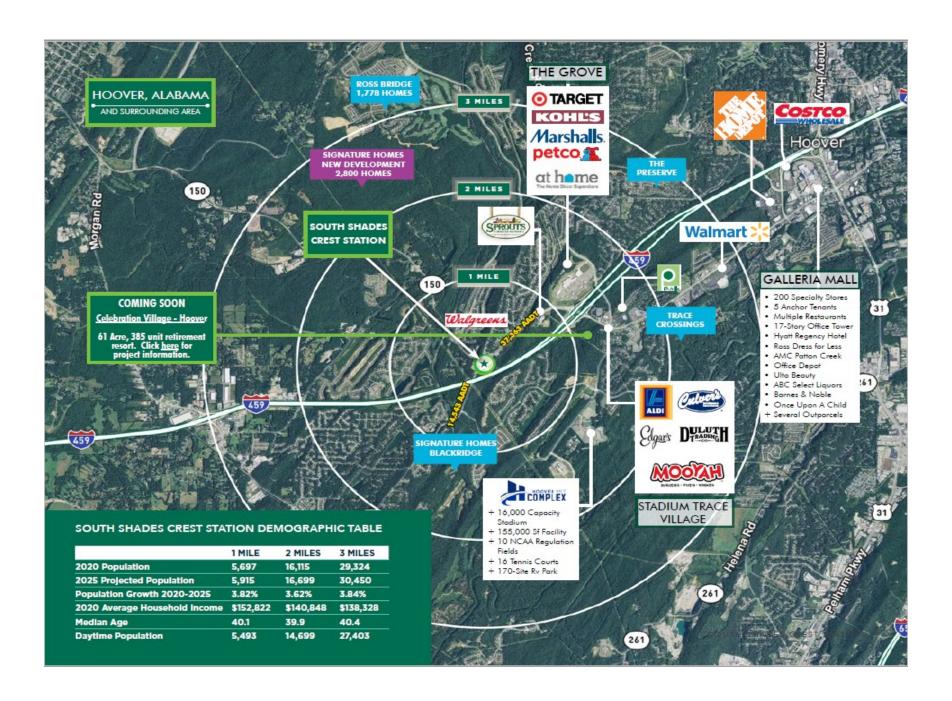

## "South Shades Crest Station Shopping Center" 3421-3435 Shades Crest Rd, Hoover, AL 35244

2,600 SF (can be subdivided into two 1,300 sf spaces)

3421-3435 South Shades Crest Rd Hoover, AL 35244