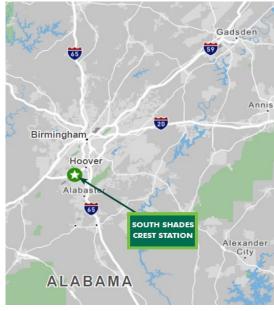

## "South Shades Crest Station Shopping Center" 3421-3435 Shades Crest Rd, Hoover, AL 35244

2,600 SF (can be subdivided into two 1,300 sf spaces)

3421-3435 South Shades Crest Rd Hoover, AL 35244