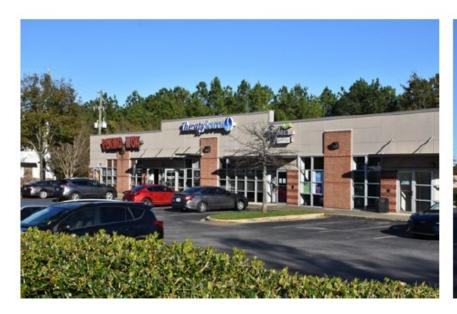

## "South Shades Crest Station Shopping Center" 3421-3435 Shades Crest Rd, Hoover, AL 35244

2,600 SF (can be subdivided into two 1,300 sf spaces)

3421-3435 South Shades Crest Rd Hoover, AL 35244

## **Property Info**:

Available: 2,600 sf (Available-Can be Split)

Total GLA: 25,500 SF

Rental Rate: Call Agent For Rates

NNN Estimated @ \$8.20 psf (Water & Dumpster in this NNN Estimated Number).

<u>Current Tenants:</u> Peking Wok, Therapy South, Blink Threading, Domino's Pizza, Sunshine Nutrition, Otoro Hibachi, Fit People Fitness, State Farm & Precision Tactical