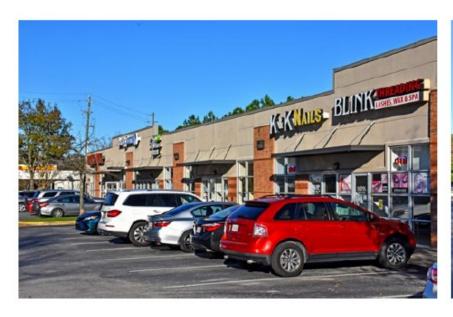

## "South Shades Crest Station Shopping Center" 3421-3435 Shades Crest Rd, Hoover, AL 35244

2,600 SF (can be subdivided into two 1,300 sf spaces)

3421-3435 South Shades Crest Rd Hoover, AL 35244

## **Property Info**:

Available: 2,600 sf (Available-Can be Split)

Total GLA: 25,500 SF

Rental Rate: Call Agent For Rates

NNN Estimated @ \$8.20 psf (Water & Dumpster in this NNN Estimated Number).

<u>Current Tenants:</u> Peking Wok, Therapy South, Blink Threading, Domino's Pizza, Sunshine Nutrition, Otoro Hibachi, Fit People Fitness, State Farm & Precision Tactical