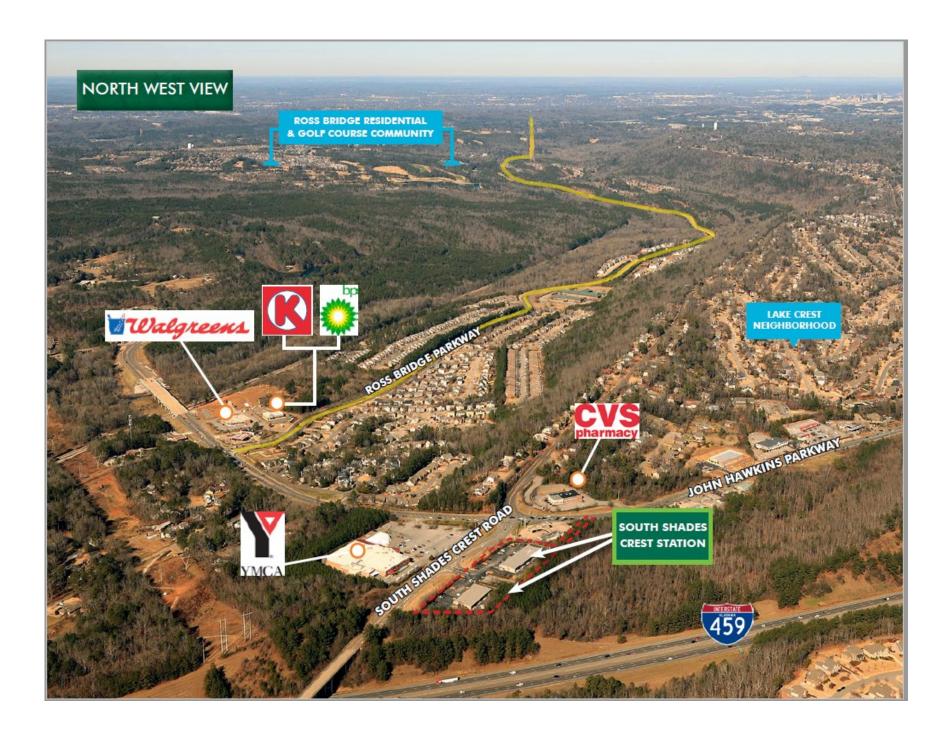

## "South Shades Crest Station Shopping Center" 3421-3435 Shades Crest Rd, Hoover, AL 35244

2,600 SF (can be subdivided into two 1,300 sf spaces)

3421-3435 South Shades Crest Rd Hoover, AL 35244