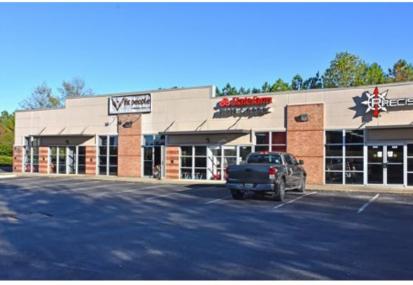

## "South Shades Crest Station Shopping Center" 3421-3435 Shades Crest Rd, Hoover, AL 35244

2,600 SF (can be subdivided into two 1,300 sf spaces)

3421-3435 South Shades Crest Rd Hoover, AL 35244

## **Property Info**:

Available: 2,600 sf (Available-Can be Split)

Total GLA: 25,500 SF

Rental Rate: Call Agent For Rates

NNN Estimated @ \$8.20 psf (Water & Dumpster in this NNN Estimated Number).

<u>Current Tenants:</u> Peking Wok, Therapy South, Blink Threading, Domino's Pizza, Sunshine Nutrition, Otoro Hibachi, Fit People Fitness, State Farm & Precision Tactical