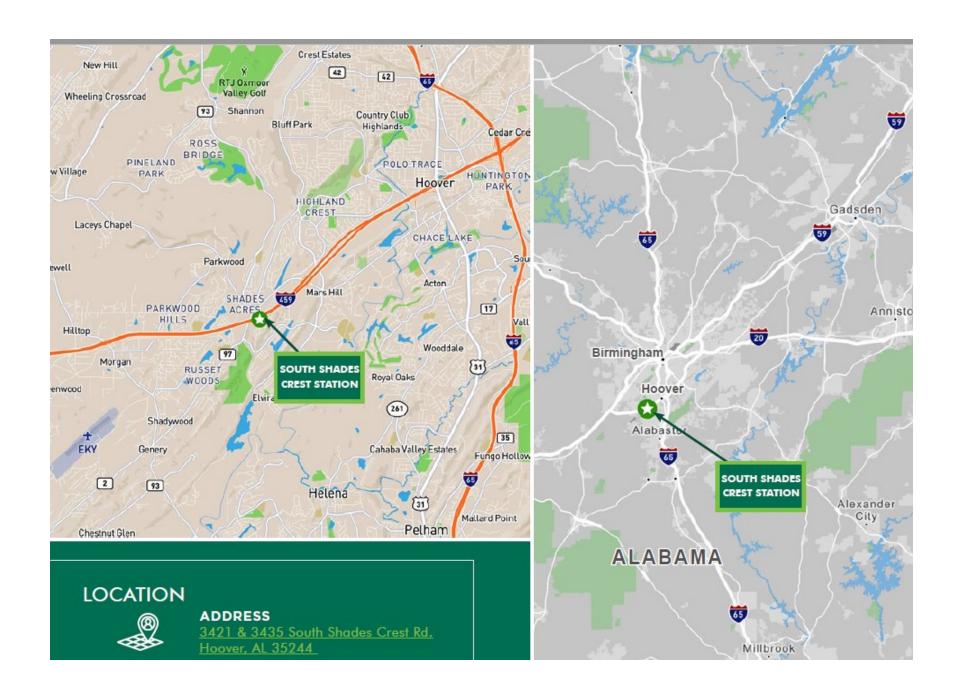

## "South Shades Crest Station Shopping Center" 3421-3435 Shades Crest Rd, Hoover, AL 35244

2,600 SF (can be subdivided into two 1,300 sf spaces)

3421-3435 South Shades Crest Rd Hoover, AL 35244