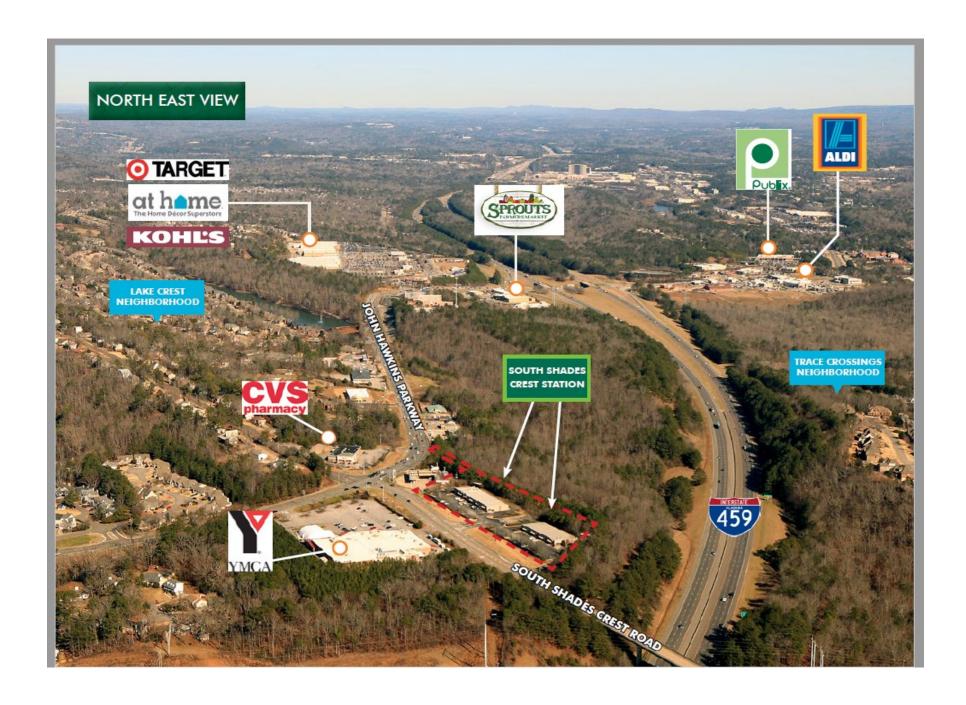

## "South Shades Crest Station Shopping Center" 3421-3435 Shades Crest Rd, Hoover, AL 35244

2,600 SF (can be subdivided into two 1,300 sf spaces)

3421-3435 South Shades Crest Rd Hoover, AL 35244