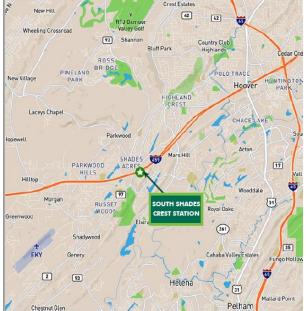

## "South Shades Crest Station Shopping Center" 3421-3435 Shades Crest Rd, Hoover, AL 35244

2,600 SF (can be subdivided into two 1,300 sf spaces)

3421-3435 South Shades Crest Rd Hoover, AL 35244