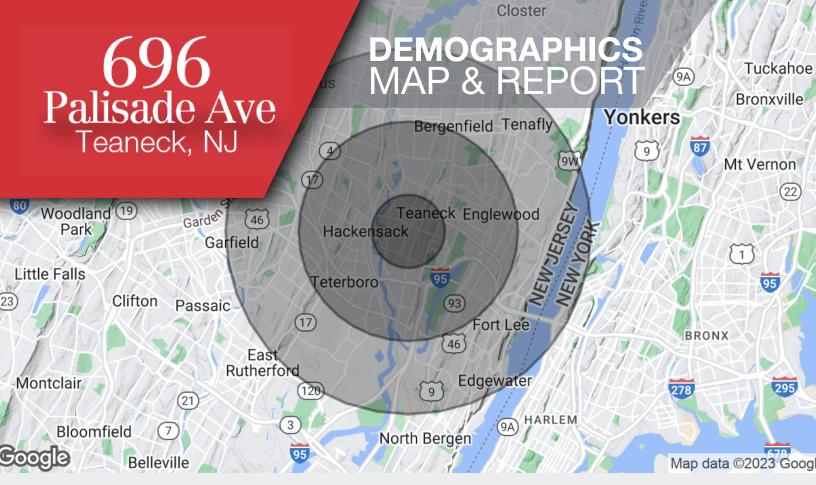

### Rear Office & Parking Lot

The information contained herein has been obtained from sources considered to be reliable, but no guarantee of its accuracy is made by NAI James E. Hanson

| Population                              | 1 Mile          | 3 Miles           | 5 Miles         |
|-----------------------------------------|-----------------|-------------------|-----------------|
| Total Population                        | 24,439          | 211,575           | 518,467         |
| Average Age                             | 40.2            | 40.8              | 41.7            |
| Average Age (Male)                      | 37.7            | 39.5              | 40.2            |
| Average Age (Female)                    | 43.9            | 42.7              | 43.3            |
|                                         |                 |                   |                 |
| Households & Income                     | 1 Mile          | 3 Miles           | 5 Miles         |
| Households & Income<br>Total Households | 1 Mile<br>8,348 | 3 Miles<br>84,110 | 5 Miles 206,189 |
|                                         | -               |                   |                 |
| Total Households                        | 8,348           | 84,110            | 206,189         |
| Total Households<br># of Persons per HH | 8,348<br>2.9    | 84,110<br>2.5     | 206,189<br>2.5  |