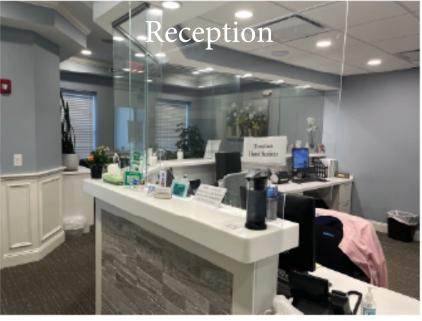

### Property Information

696

Palisade Ave

TEANECK, NJ

- Owner/User Property!
- Main Floor Dental Office 2,200 SF Leased w/ 7 Years on Lease to Go at \$95,000 Annual Rent & Increases
- Lower Level Has 2,200 SF
- 1,300 +/- SF is Vacant
- 900 +/- SF is Rented (month-to-month; can be vacant for user)
- Land-Zoned Office
- 3 (Three) Lavatories
- Main Floor Has 5 Dental Treatment Rooms

# ADDITIONAL PHOTOS

5 Treatment Rooms