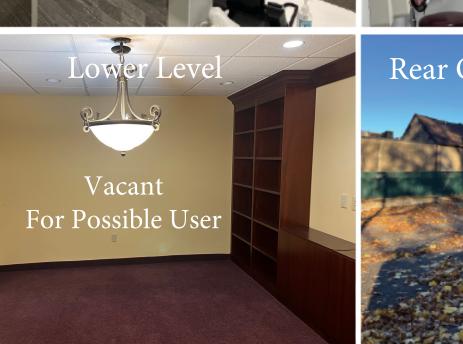

### Property Information

696

Palisade Ave

TEANECK, NJ

- Owner/User Property!
- Main Floor Dental Office 2,200 SF Leased w/ 7 Years on Lease to Go at \$95,000 Annual Rent & Increases
- Lower Level Has 2,200 SF
- 1,300 +/- SF is Vacant
- 900 +/- SF is Rented (month-to-month; can be vacant for user)
- Land-Zoned Office
- 3 (Three) Lavatories
- Main Floor Has 5 Dental Treatment Rooms

### Rear Office & Parking Lot

The information contained herein has been obtained from sources considered to be reliable, but no guarantee of its accuracy is made by NAI James E. Hanson

| Population                              | 1 Mile          | 3 Miles           | 5 Miles         |
|-----------------------------------------|-----------------|-------------------|-----------------|
| Total Population                        | 24,439          | 211,575           | 518,467         |
| Average Age                             | 40.2            | 40.8              | 41.7            |
| Average Age (Male)                      | 37.7            | 39.5              | 40.2            |
| Average Age (Female)                    | 43.9            | 42.7              | 43.3            |
|                                         |                 |                   |                 |
| Households & Income                     | 1 Mile          | 3 Miles           | 5 Miles         |
| Households & Income<br>Total Households | 1 Mile<br>8,348 | 3 Miles<br>84,110 | 5 Miles 206,189 |
|                                         | -               |                   |                 |
| Total Households                        | 8,348           | 84,110            | 206,189         |
| Total Households<br># of Persons per HH | 8,348<br>2.9    | 84,110<br>2.5     | 206,189<br>2.5  |