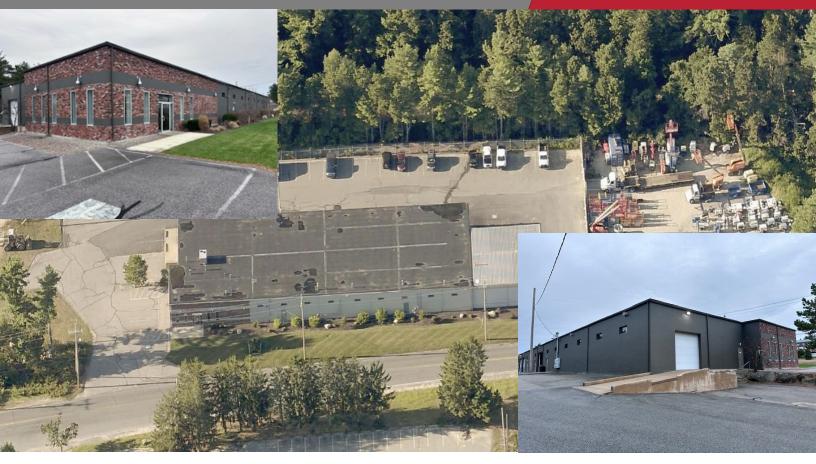

## FOR LEASE

7,500 SF Industrial with Showroom – Unit #1 72 Minot Avenue, Wareham, MA

| Size:           | 7,500 SF. Combo Loading Dock & Overhead Door (10'x10') with Power Opener. LED Lighting, 14' Height, ADA Bath. Showroom has A/C. 3,000 SF Adjacent Unit Available for 10,500 SF Total. |
|-----------------|---------------------------------------------------------------------------------------------------------------------------------------------------------------------------------------|
| Utilities:      | 120/240V - 3Phase, 200 Amp - Electric, Municipal Water & Sewer. Natural Gas.                                                                                                          |
| Parking Spaces: | 24 Spaces.                                                                                                                                                                            |
| NNN's:          | Average \$2.25 SF +/- – Depending on Snow & Salt.                                                                                                                                     |
| Location:       | 4 Minutes from Route 495.                                                                                                                                                             |
| For Lease:      | \$12.00 SF NNN.                                                                                                                                                                       |