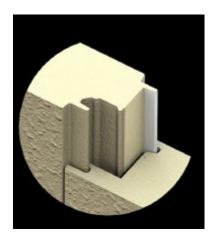

## EXCLUSIVELY OFFERED BY WILSON HUTCHISON REALTY, LLC

- · Unit is 1,250 square feet (25' wide by 50' deep)
- Tall ceilings for lofts, shelves and lifts
- · 14' tall insulated doors
- · Large isles and common parking
- · 3 phase power
- · HVAC
- · Half bath with hot water heater
- · Sprinkled
- · Superior steel construction and insulation using Metl-Span 2" thick Tuff Wall (example pictured)
- Unit if fully built out