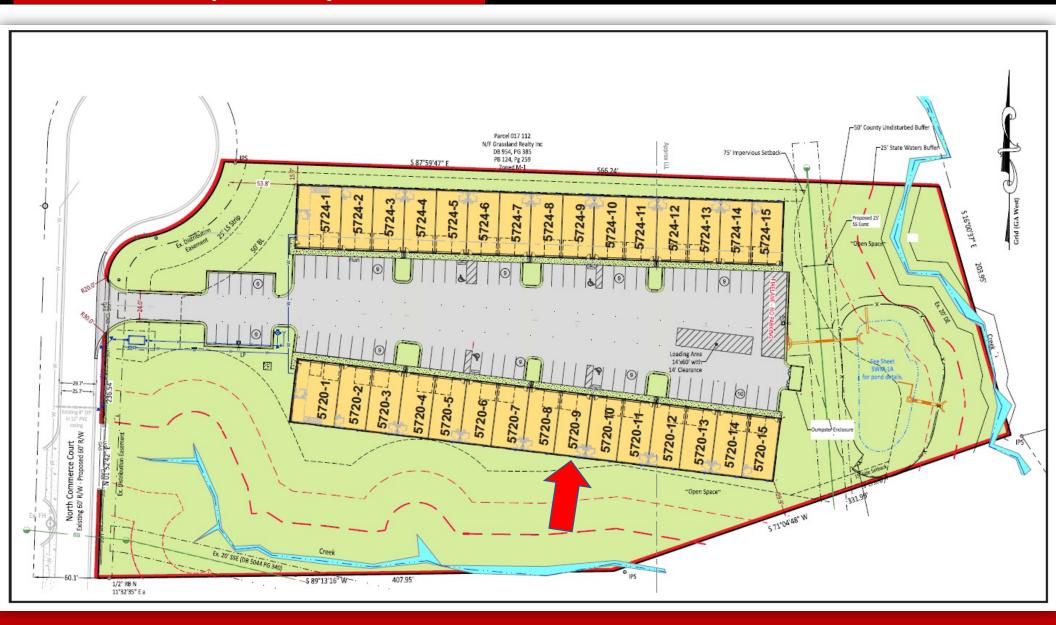

### 5720 North Commerce Court, Unit 9 Alpharetta, GA 30004 Forsyth County

## EXCLUSIVELY OFFERED BY WILSON HUTCHISON REALTY, LLC

New mixed use project zoned M1 Located in Highland Ridge Commercial Park off of Atlanta Highway just north of Francis Rd minutes from Route 400

Enterprise Rent-A-Car Speedometer Repair Walmart Supercente airy Queen Grill & Chill Dollar Tree Advance Auto Parts

Tom Wilson 404-372-5547 – Cell Or 770-242-7917 x 1

Vicinity Map

## 5720 North Commerce Court, Unit 9 Alpharetta, GA 30004 Forsyth County