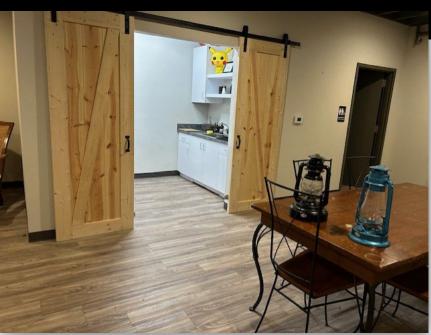

## EXCLUSIVELY OFFERED BY WILSON HUTCHISON REALTY, LLC

- · Unit is 1,250 square feet (25' wide by 50' deep)
- Tall ceilings for lofts, shelves and lifts
- · 14' tall insulated doors
- · Large isles and common parking
- · 3 phase power
- · HVAC
- · Half bath with hot water heater
- · Sprinkled
- · Superior steel construction and insulation using Metl-Span 2" thick Tuff Wall (example pictured)
- Unit if fully built out