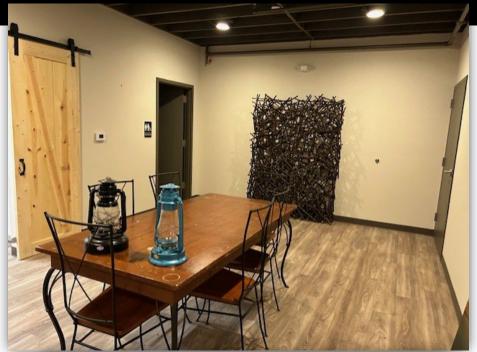

## EXCLUSIVELY OFFERED BY WILSON HUTCHISON REALTY, LLC

- · Unit is 1,250 square feet (25' wide by 50' deep)
- Tall ceilings for lofts, shelves and lifts
- · 14' tall insulated doors
- · Large isles and common parking
- · 3 phase power
- · HVAC
- · Half bath with hot water heater
- · Sprinkled
- · Superior steel construction and insulation using Metl-Span 2" thick Tuff Wall (example pictured)
- Unit if fully built out