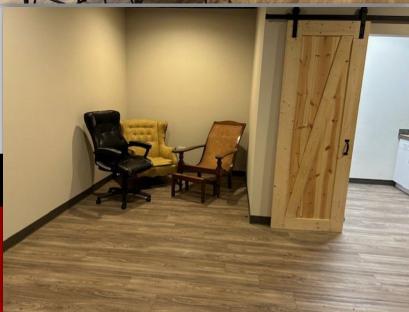

## EXCLUSIVELY OFFERED BY WILSON HUTCHISON REALTY, LLC

- · Unit is 1,250 square feet (25' wide by 50' deep)
- Tall ceilings for lofts, shelves and lifts
- · 14' tall insulated doors
- · Large isles and common parking
- · 3 phase power
- · HVAC
- · Half bath with hot water heater
- · Sprinkled
- · Superior steel construction and insulation using Metl-Span 2" thick Tuff Wall (example pictured)
- Unit if fully built out