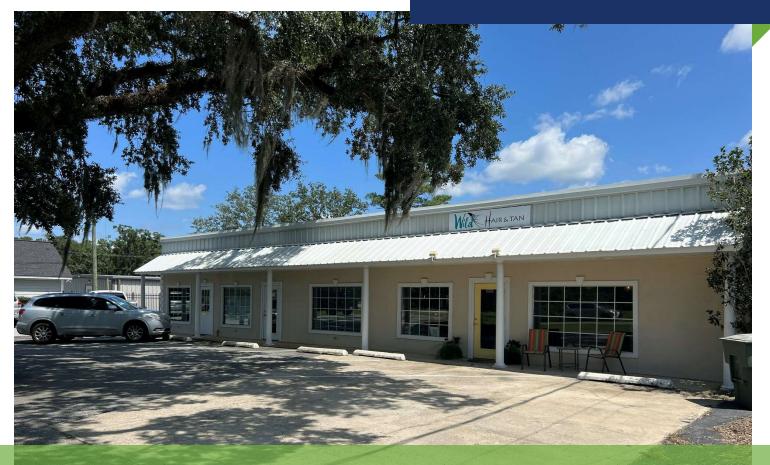

### EXECUTIVE SUMMARY 848 EAST PINETREE BOULEVARD THOMASVILLE, GA 31792

#### **PROPERTY OVERVIEW**

**ATTENTION INVESTORS!** This 4,500 sf building is divided into two spaces. One side is +/- 2,700 sf and has an office buildout with a reception area, kitchenette, four offices, two bathrooms, a conference room, and two large areas for cubicles or storage. This space has been leased for three years with options. Tenant is paying \$2,500 per month. The other side is +/- 1,800 sf and is currently occupied by Wild Hair and Tan Salon. Very nice finishes with four hair stations, a nail salon room, a washroom, a massage room, and tanning rooms. The Salon tenant would like to remain and will sign a long-term lease with Buyer or will relocate if needed.

#### LOCATION OVERVIEW

Located in Thomasville, GA on E Pinetree Blvd., and less than a 1/2 mile to US HWY 84 & 19.

Trey DeSantis 850.766.6868 trey@tlgproperty.com TLG REAL ESTATE SERVICES 3520 Thomasville Road, Suite 200, Tallahassee, FL 32309 850.385.6363