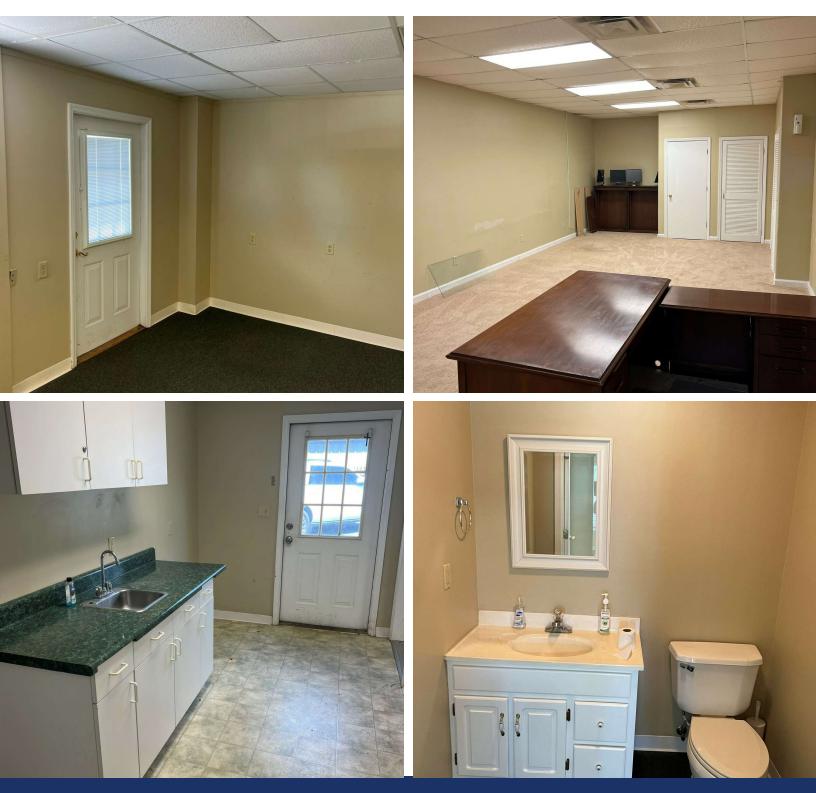

# OFFICE PHOTOS 848 EAST PINETREE BOULEVARD THOMASVILLE, GA 31792

**Trey DeSantis** 850.766.6868 trey@tlgproperty.com 

 TLG REAL ESTATE SERVICES

 3520 Thomasville Road, Suite 200, Tallahassee, FL 32309

 850.385.6363

#### **PROPERTY OVERVIEW**

**ATTENTION INVESTORS!** This 4,500 sf building is divided into two spaces. One side is +/- 2,700 sf and has an office buildout with a reception area, kitchenette, four offices, two bathrooms, a conference room, and two large areas for cubicles or storage. This space has been leased for three years with options. Tenant is paying \$2,500 per month. The other side is +/- 1,800 sf and is currently occupied by Wild Hair and Tan Salon. Very nice finishes with four hair stations, a nail salon room, a washroom, a massage room, and tanning rooms. The Salon tenant would like to remain and will sign a long-term lease with Buyer or will relocate if needed.