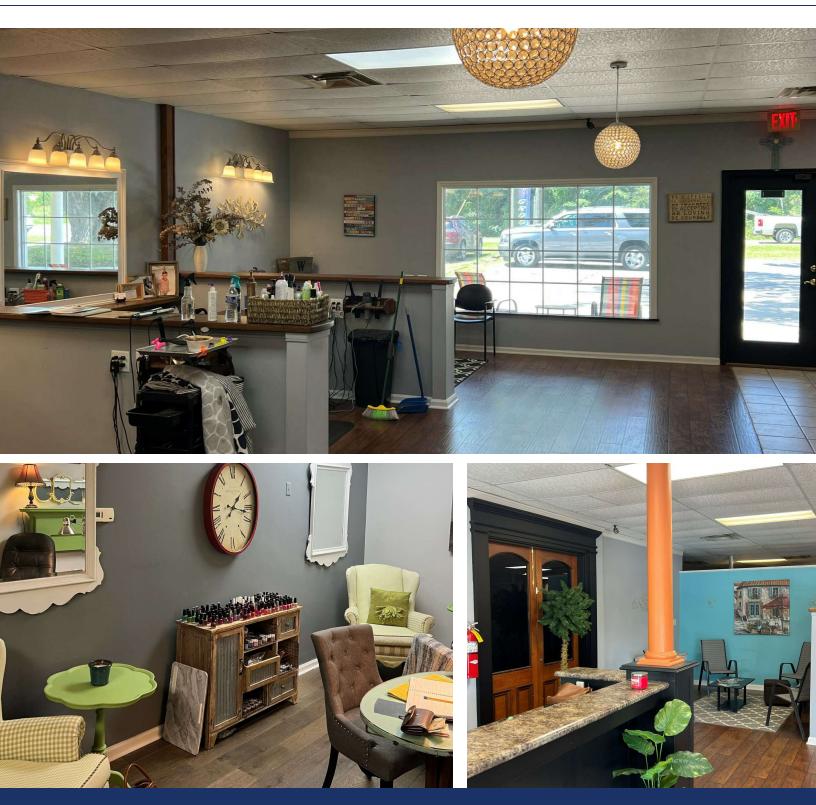

# SALON PHOTOS 848 EAST PINETREE BOULEVARD THOMASVILLE, GA 31792

**Trey DeSantis** 850.766.6868 trey@tlgproperty.com TLG REAL ESTATE SERVICES 3520 Thomasville Road, Suite 200, Tallahassee, FL 32309 850.385.6363

# SALON PHOTOS 848 EAST PINETREE BOULEVARD THOMASVILLE, GA 31792

**Trey DeSantis** 850.766.6868 trey@tlgproperty.com **TLG REAL ESTATE SERVICES** 3520 Thomasville Road, Suite 200, Tallahassee, FL 32309 850.385.6363

#### **PROPERTY OVERVIEW**

**ATTENTION INVESTORS!** This 4,500 sf building is divided into two spaces. One side is +/- 2,700 sf and has an office buildout with a reception area, kitchenette, four offices, two bathrooms, a conference room, and two large areas for cubicles or storage. This space has been leased for three years with options. Tenant is paying \$2,500 per month. The other side is +/- 1,800 sf and is currently occupied by Wild Hair and Tan Salon. Very nice finishes with four hair stations, a nail salon room, a washroom, a massage room, and tanning rooms. The Salon tenant would like to remain and will sign a long-term lease with Buyer or will relocate if needed.