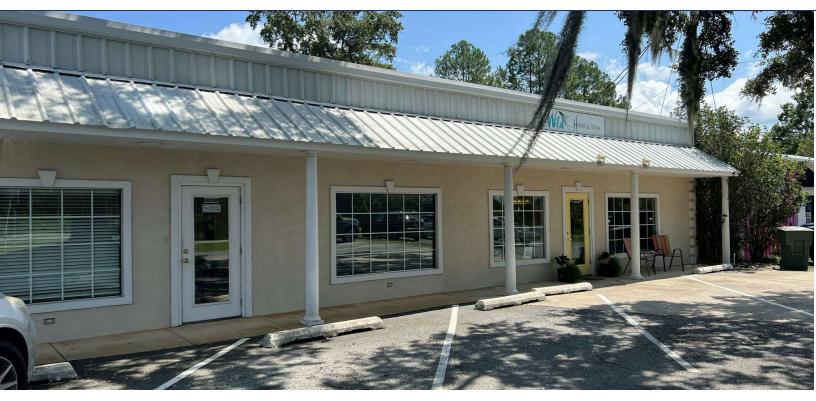

# OFFICE PHOTOS 848 EAST PINETREE BOULEVARD THOMASVILLE, GA 31792

**Trey DeSantis** 850.766.6868 trey@tlgproperty.com 

 TLG REAL ESTATE SERVICES

 3520 Thomasville Road, Suite 200, Tallahassee, FL 32309

 850.385.6363

#### **PROPERTY OVERVIEW**

**ATTENTION INVESTORS!** This 4,500 sf building is divided into two spaces. One side is +/- 2,700 sf and has an office buildout with a reception area, kitchenette, four offices, two bathrooms, a conference room, and two large areas for cubicles or storage. This space has been leased for three years with options. Tenant is paying \$2,500 per month. The other side is +/- 1,800 sf and is currently occupied by Wild Hair and Tan Salon. Very nice finishes with four hair stations, a nail salon room, a washroom, a massage room, and tanning rooms. The Salon tenant would like to remain and will sign a long-term lease with Buyer or will relocate if needed.