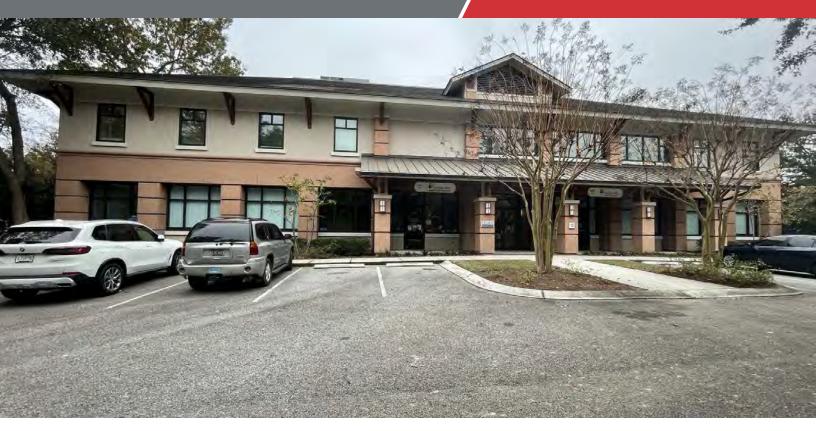

# Photos

Class "A" Office Space Westbury Park

#### **Property Highlights**

- Class "A" Office for Lease in Westbury Business Park in Bluffton, SC.
- The layout for Suite 202 consists of; reception, 4 offices, large open staff work area, conference room and large copier /work room.
- Common area consists of restrooms, lobby, elevator, stairways, and shared break room.
- Other tenants in the building include Fraser Construction, St Joseph's/Candler Hospital System & Dynamic Dentistry.