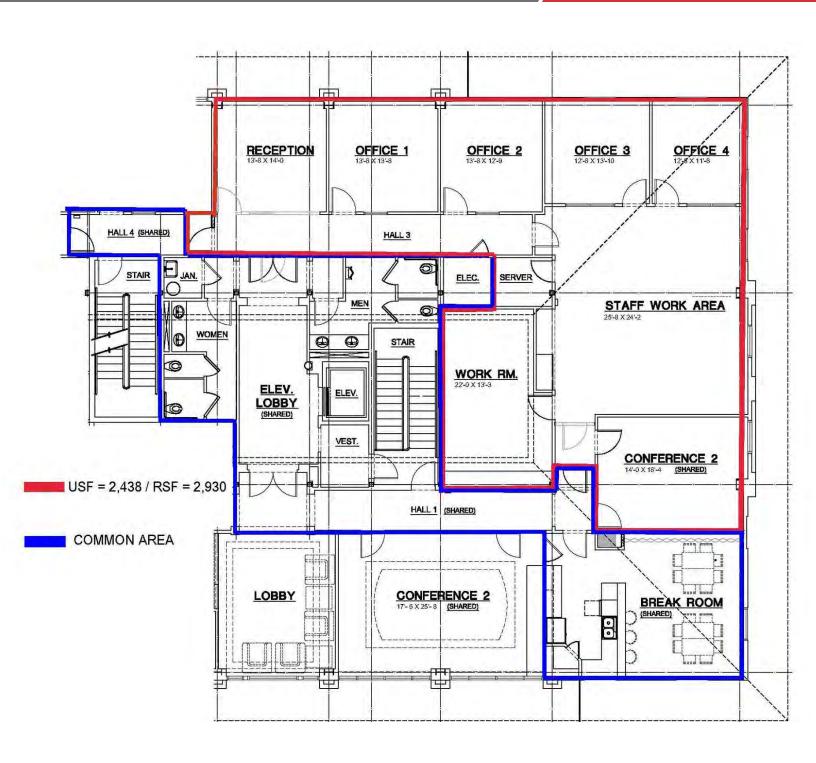

#### **Property Highlights**

- Class "A" Office for Lease in Westbury Business Park in Bluffton, SC.
- The layout for Suite 202 consists of; reception, 4 offices, large open staff work area, conference room and large copier /work room.
- Common area consists of restrooms, lobby, elevator, stairways, and shared break room.
- Other tenants in the building include Fraser Construction, St Joseph's/Candler Hospital System & Dynamic Dentistry.

#### Offering Summary

| Suite:                   | 201           |
|--------------------------|---------------|
| Usable Square Footage:   | 2,438 +/- USF |
| Rentable Square Footage: | 2,930 +/- RSF |
| Base Rent:               | \$27.00 PRSF  |
| NNN:                     | \$7.03 PRSF   |
| Annual Increases:        | 3%            |
| Lease Term:              | 5 Years       |