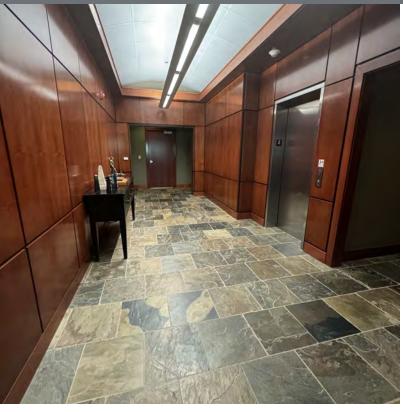

#### **Property Highlights**

- Class "A" Office for Lease in Westbury Business Park in Bluffton, SC.
- The layout for Suite 202 consists of; reception, 4 offices, large open staff work area, conference room and large copier /work room.
- Common area consists of restrooms, lobby, elevator, stairways, and shared break room.
- Other tenants in the building include Fraser Construction, St Joseph's/Candler Hospital System & Dynamic Dentistry.

# Photos

Class "A" Office Space Westbury Park