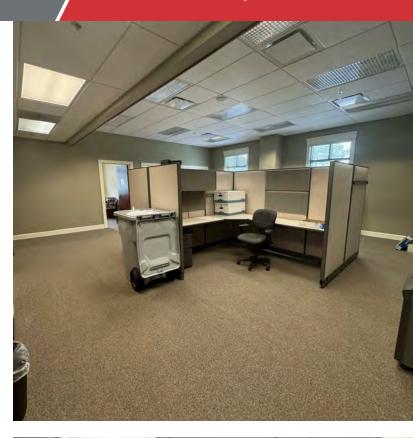

#### **Property Highlights**

- Class "A" Office for Lease in Westbury Business Park in Bluffton, SC.
- The layout for Suite 202 consists of; reception, 4 offices, large open staff work area, conference room and large copier /work room.
- Common area consists of restrooms, lobby, elevator, stairways, and shared break room.
- Other tenants in the building include Fraser Construction, St Joseph's/Candler Hospital System & Dynamic Dentistry.

# Photos

Class "A" Office Space Westbury Park