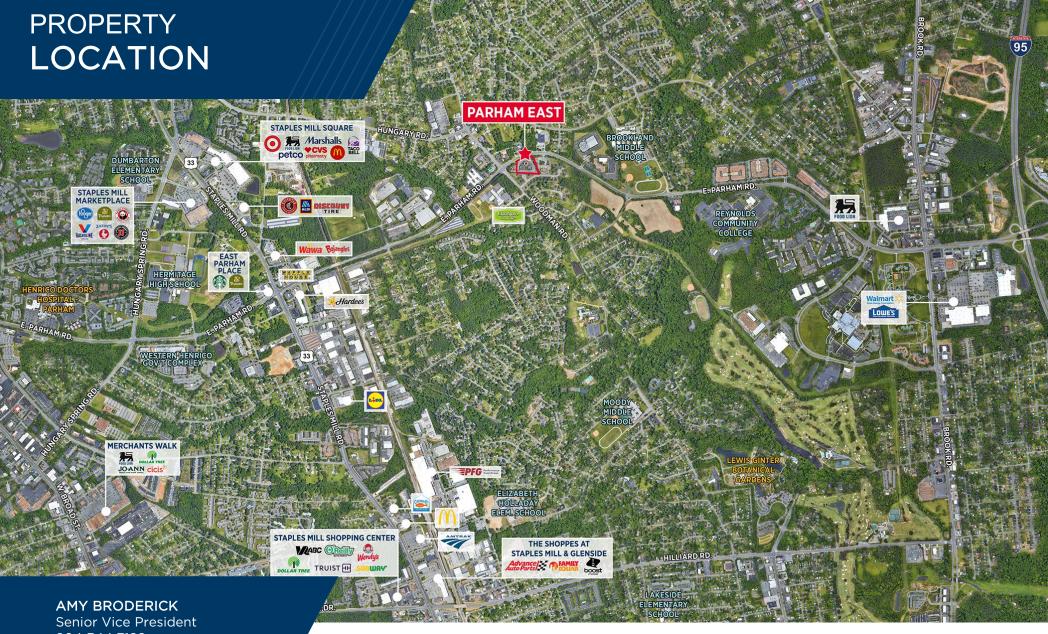

# SINGLE-STORY OFFICE

1,500 RSF AVAILABLE

AMY BRODERICK
Senior Vice President
804 344 7189
amy.broderick@thalhimer.com

PARK AT YOUR FRONT DOOR







### **FEATURES**

Convenient to I-95 & I-295 Diverse tenant mix Single-story, Class B buildings Monument signage



### **PARKING**

At your front door Each building has 40 spaces (6.25/1000 SF)



## **TIMING**

Available Immediately



#### **AVAILABILITIES**

Suite 2201 C

1,500 RSF

\$2,125 per month



# PROPERTY HIGHLIGHTS

# SUITE 2201 C 1,500 RSF AVAILABLE



Excellent window line Conference room 2 offices

Restroom





Senior Vice President 804 344 7189 amy.broderick@thalhimer.com



Thalhimer Center 11100 W. Broad Street Glen Allen, VA 23060 www.thalhimer.com

Independently Owned and Operated / A Member of the Cushman & Wakefield Alliance

Cushman Wakefield | Thalhimer ©2024. No warranty or representation, express or implied, is made to the accuracy or completeness of the information contained herein, and same is submitted subject to errors, omissions, change of price, rental or other conditions, withdrawal without notice, and to any special listing conditions, imposed by the property owner(s). As applicable, we make no representation as to the condition of the property (or properties) in question.