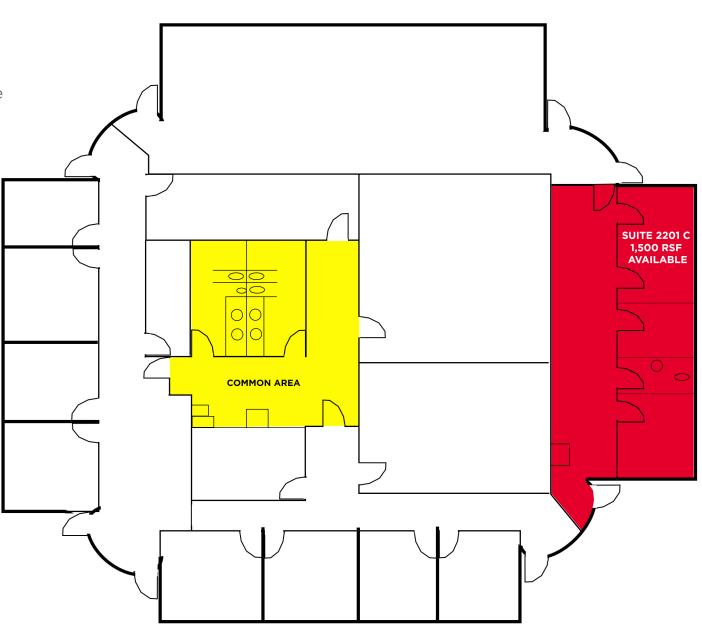

#### **AVAILABILITIES**

Suite 2201 C

1,500 RSF

\$2,125 per month

# SUITE 2201 C 1,500 RSF AVAILABLE

Excellent window line Conference room 2 offices

Restroom

Senior Vice President 804 344 7189 amy.broderick@thalhimer.com

Thalhimer Center 11100 W. Broad Street Glen Allen, VA 23060 www.thalhimer.com