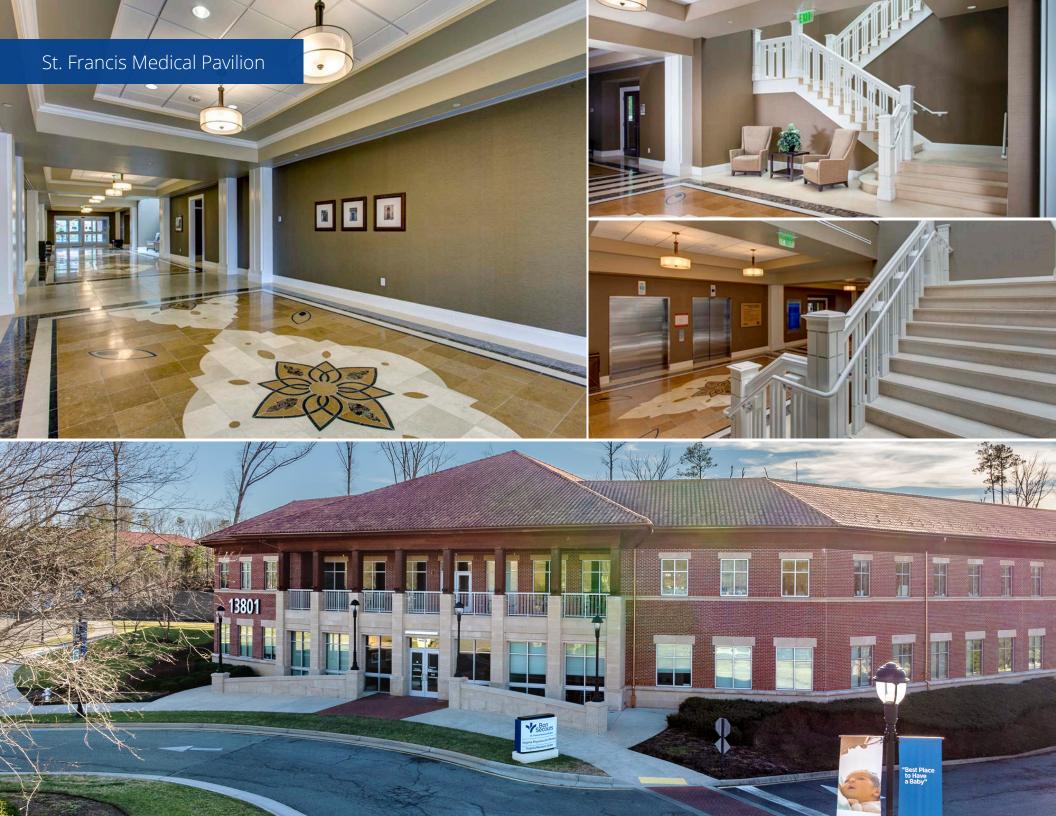

## Outpatient medical building on the campus of Bon Secours St. Francis Medical Center

- 60,044 SF, 2 story outpatient medical building
- Suite 170 on 1st floor 2,853 SF
- Full 2nd floor available Up to 31,751 SF (can subdivide to various SF options)
- Easy access via Route 288, Powhite Parkway and Charter Colony Parkway to residents in Chesterfield and surrounding counties

## St. Francis Medical Pavilion