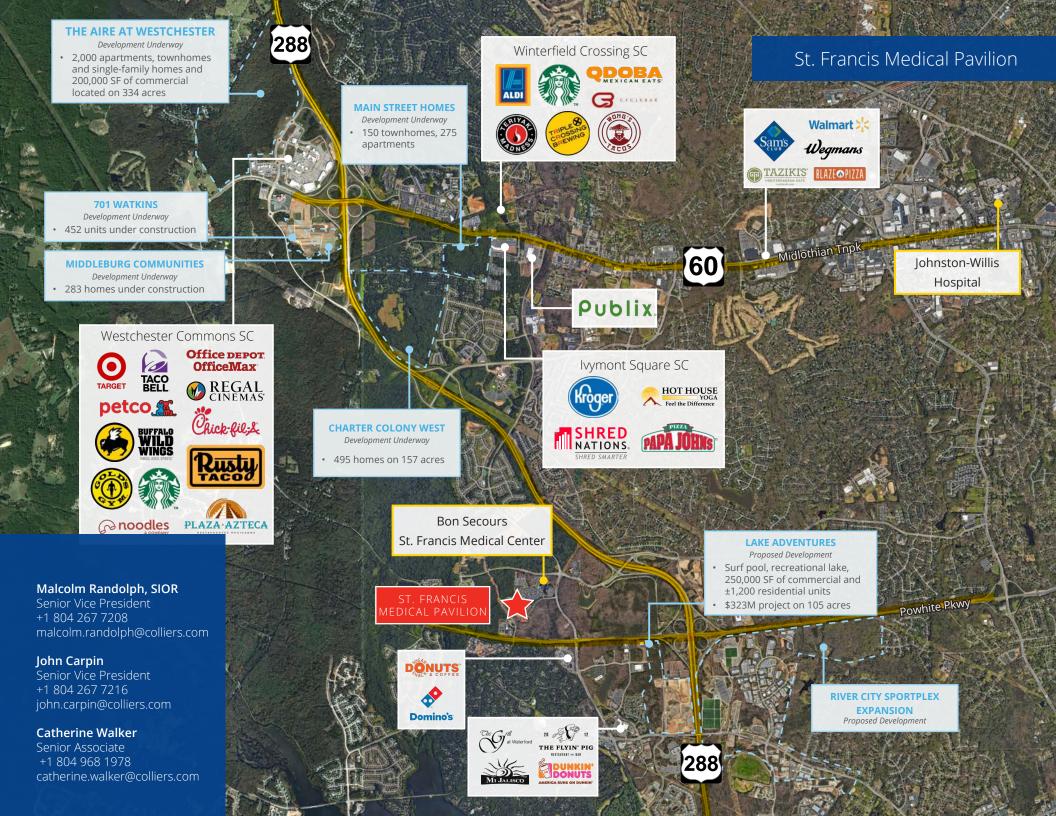

Up to 31,751 SF available for lease

Malcolm Randolph, SIOR

Senior Vice President +1 804 267 7208 malcolm.randolph@colliers.com John Carpin

Senior Vice President +1 804 267 7216 john.carpin@colliers.com **Catherine Walker** 

## Outpatient medical building on the campus of Bon Secours St. Francis Medical Center

- 60,044 SF, 2 story outpatient medical building
- Suite 170 on 1st floor 2,853 SF
- Full 2nd floor available Up to 31,751 SF (can subdivide to various SF options)
- Easy access via Route 288, Powhite Parkway and Charter Colony Parkway to residents in Chesterfield and surrounding counties