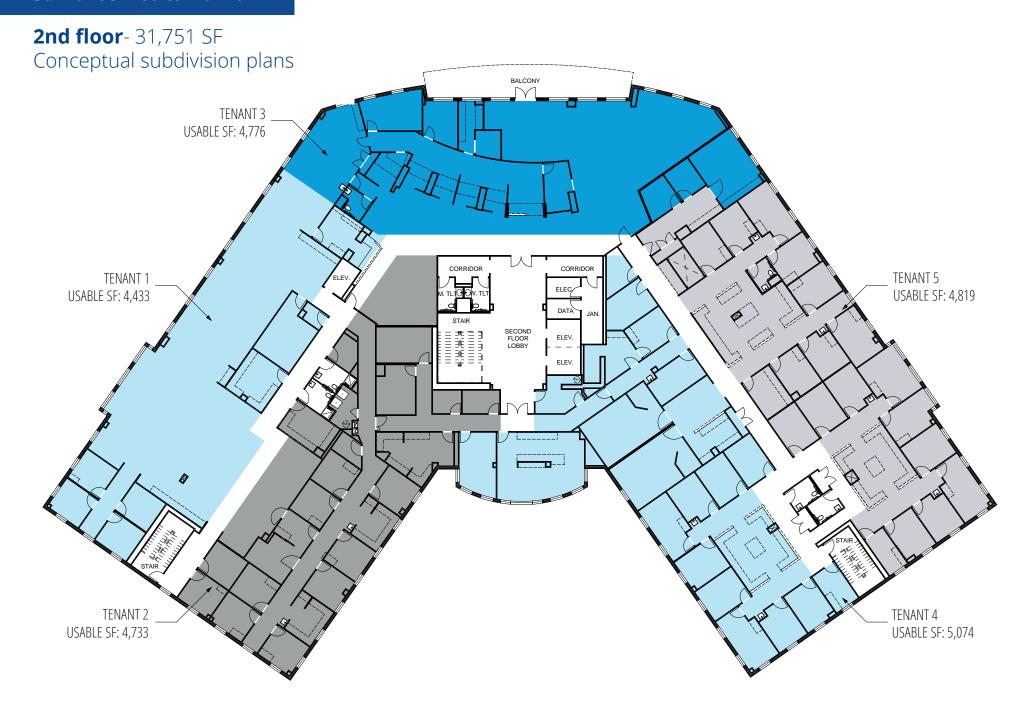

## Outpatient medical building on the campus of Bon Secours St. Francis Medical Center

- 60,044 SF, 2 story outpatient medical building
- Suite 170 on 1st floor 2,853 SF
- Full 2nd floor available Up to 31,751 SF (can subdivide to various SF options)
- Easy access via Route 288, Powhite Parkway and Charter Colony Parkway to residents in Chesterfield and surrounding counties