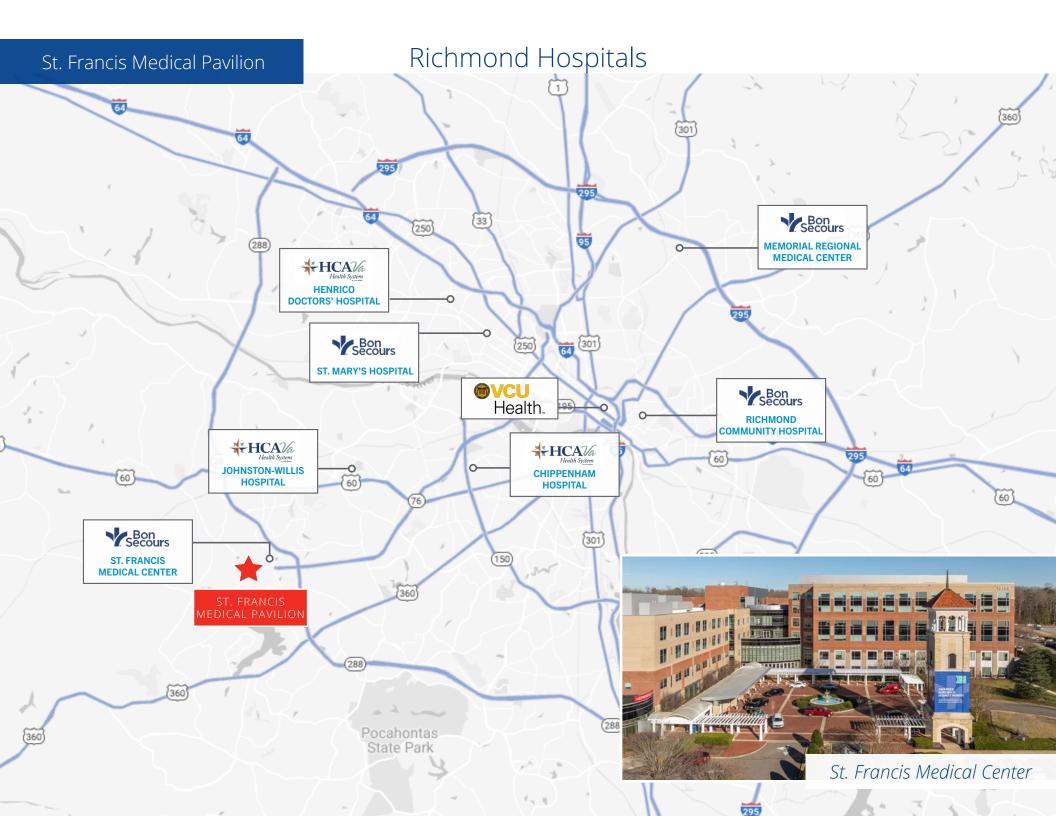

colliers.com





## Outpatient medical building on the campus of Bon Secours St. Francis Medical Center



- 60,044 SF, 2 story outpatient medical building
- Suite 170 on 1st floor 2,853 SF
- Full 2nd floor available Up to 31,751 SF (can subdivide to various SF options)
- Easy access via Route 288, Powhite Parkway and Charter Colony Parkway to residents in Chesterfield and surrounding counties

Copyright © 2024 Colliers International. Information herein has been obtained from sources deemed reliable, however its accuracy cannot be guaranteed. The user is required to conduct their own due diligence and St. Francis Medical Pavilion **1st floor**- 2,853 SF CONFERENCE SHARED 1 SHARED 2 SHARED 3 SHARED 4 I. T. CLOSET 107

## St. Francis Medical Pavilion



## St. Francis Medical Pavilion