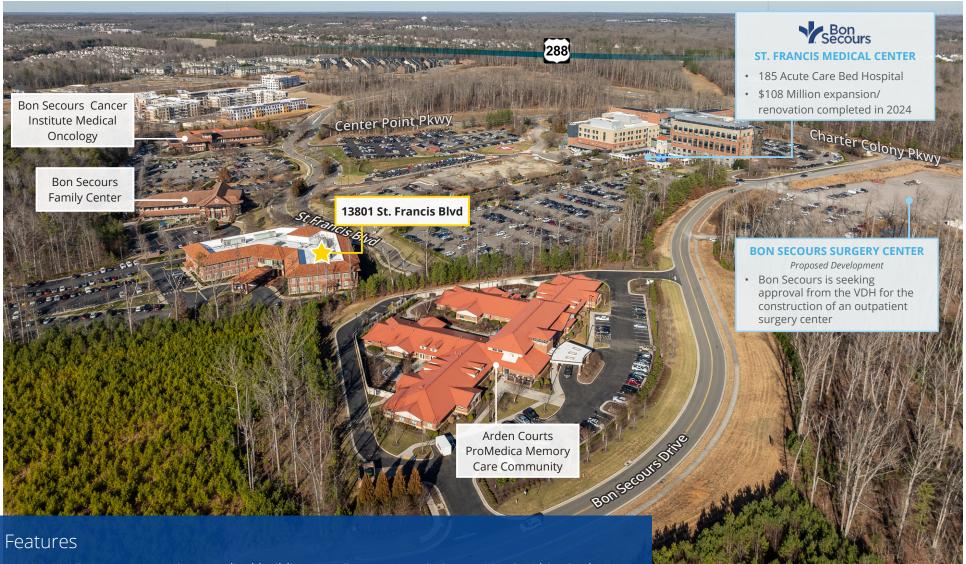

## Outpatient medical building on the campus of Bon Secours St. Francis Medical Center

- 60,044 SF, 2 story outpatient medical building
- Suite 170 on 1st floor 2,853 SF
- Full 2nd floor available Up to 31,751 SF (can subdivide to various SF options)
- Easy access via Route 288, Powhite Parkway and Charter Colony Parkway to residents in Chesterfield and surrounding counties