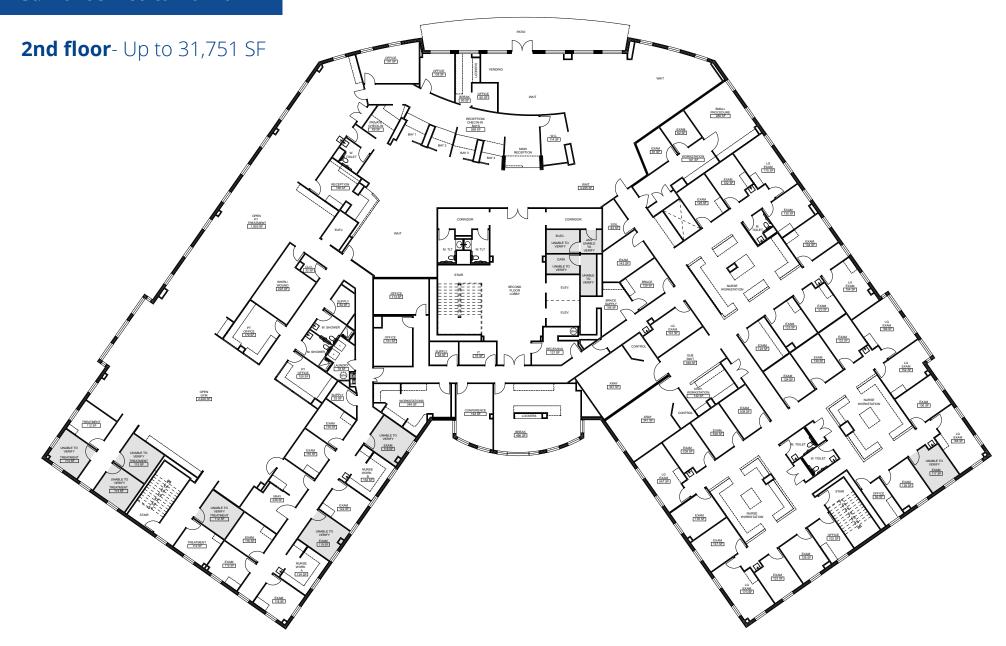

## Outpatient medical building on the campus of Bon Secours St. Francis Medical Center

- 60,044 SF, 2 story outpatient medical building
- Suite 170 on 1st floor 2,853 SF
- Full 2nd floor available Up to 31,751 SF (can subdivide to various SF options)
- Easy access via Route 288, Powhite Parkway and Charter Colony Parkway to residents in Chesterfield and surrounding counties