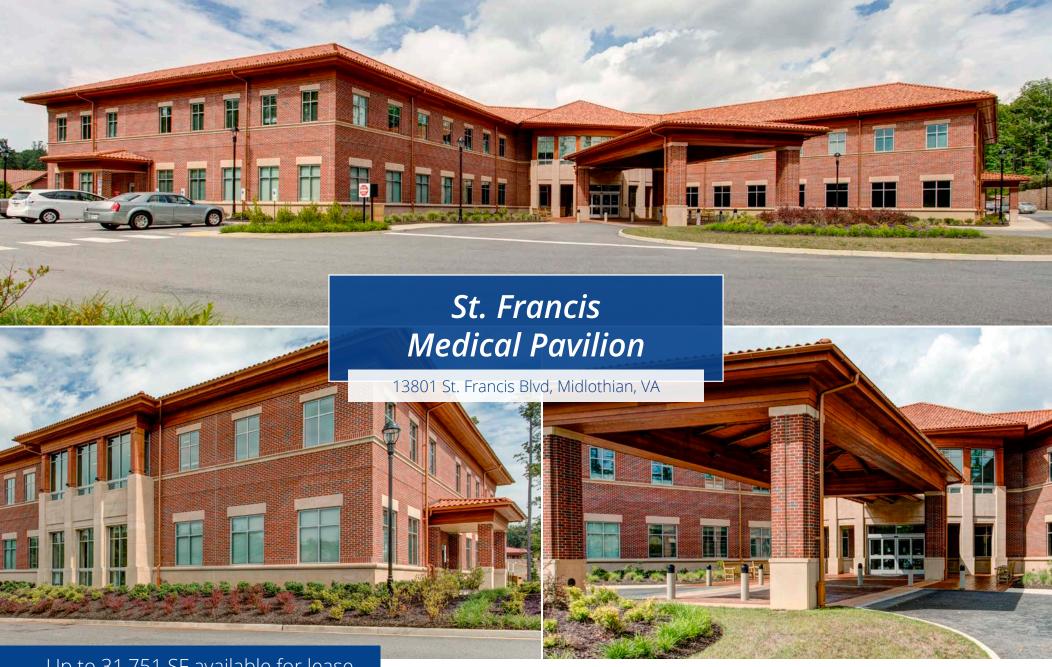

Up to 31,751 SF available for lease

Malcolm Randolph, SIOR

Senior Vice President +1 804 267 7208 malcolm.randolph@colliers.com John Carpin

Senior Vice President +1 804 267 7216 john.carpin@colliers.com **Catherine Walker** 

## Outpatient medical building on the campus of Bon Secours St. Francis Medical Center

- 60,044 SF, 2 story outpatient medical building
- Suite 170 on 1st floor 2,853 SF
- Full 2nd floor available Up to 31,751 SF (can subdivide to various SF options)
- Easy access via Route 288, Powhite Parkway and Charter Colony Parkway to residents in Chesterfield and surrounding counties