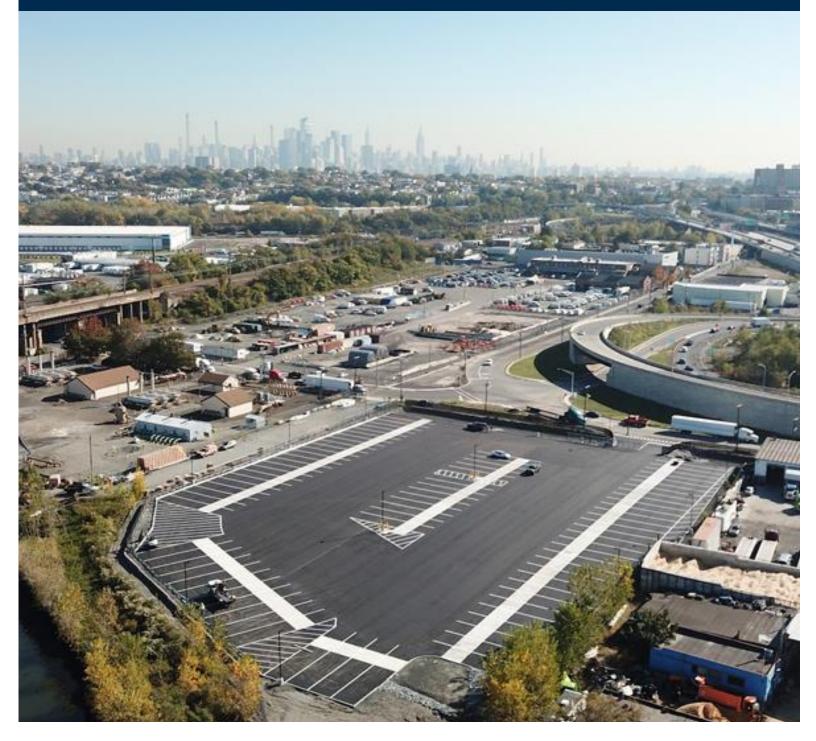

## 65 Duffield Avenue, Jersey City, NJ

±4.2 Acres Industrial Outdoor Storage for Lease

Located off Duffield Avenue, this industrial facility is just minutes outside of Manhattan's access points and close proximity to Newark Liberty International Airport, Port Newark and Elizabeth and NJ Turnpike Interchange 15E.

#### ±4.2 Acres TOTAL ACREAGE

Paved, Striped, Fenced and Lit **CONDITION** 

Class A Last Mile IOS Yard **FEATURE** 

Heavy Industrial **ZONING** 

Close Proximity to NYC and Port Newark LOCATION

Approx. 1.6 Miles to Route 9 Approx. 3.4 Miles to NJ Turnpike Approx. 3.5 Miles to Holland Tunnel Approx. 8.7 Miles to Newark Liberty International Airport Approx. 9.0 Miles to Ports Newark and Elizabeth ACCESSIBILITY