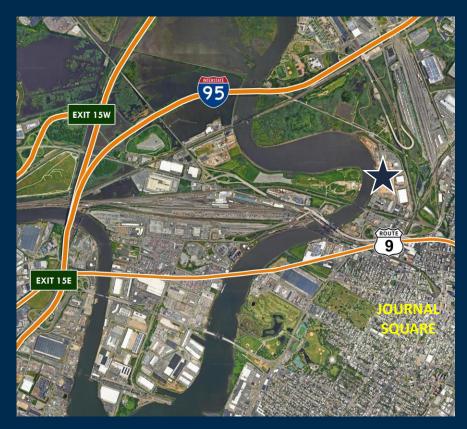

# Area Map & Key Distances

## Proximity

| 1.4 Miles to Journal Square<br>Transportation Center |                          |           |  |  |
|------------------------------------------------------|--------------------------|-----------|--|--|
| , P                                                  | NJ Turnpike, Exit 15E    | 3.4 Miles |  |  |
| $\bigcirc$                                           | Ports Newark / Elizabeth | 9.0 Miles |  |  |
| \$                                                   | Newark Liberty Airport   | 8.7 Miles |  |  |
|                                                      | Newark Penn Station      | 5.8 Miles |  |  |
| 44                                                   | Lincoln Tunnel           | 7.1 Miles |  |  |
|                                                      | Holland Tunnel           | 3.5 Miles |  |  |