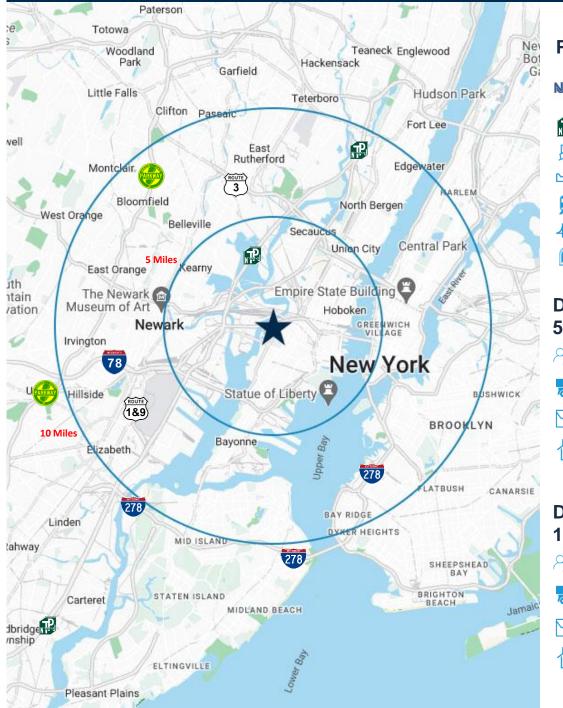

## Demographics 5-Mile Radius

| 9 <u>8</u> 9 | Population                 | 1.11M     |
|--------------|----------------------------|-----------|
|              | Transportation to<br>Work  | 643,630   |
|              | Total Labor Force          | 937,105   |
|              | Median Household<br>Income | \$121,727 |

## Demographics 10-Mile Radius

| 200  | Population                 | 5.94M     |
|------|----------------------------|-----------|
| 5    | Transportation to<br>Work  | 3.11M     |
| -0-0 | Total Labor Force          | 4.85M     |
| ដ្រា | Median Household<br>Income | \$101,415 |