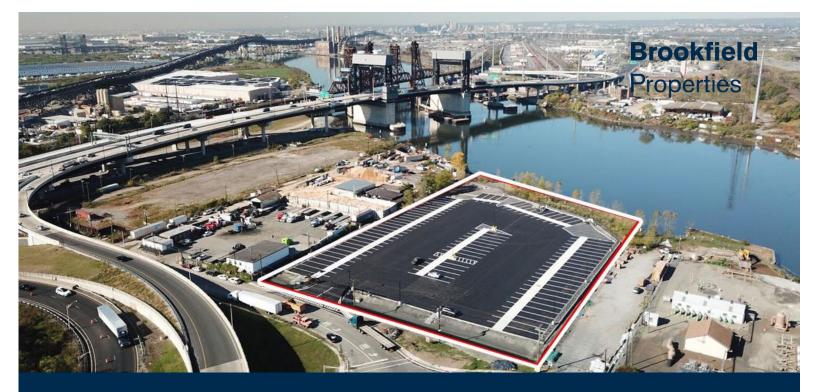

## 65 Duffield Avenue, Jersey City, NJ

±4.2 Acres Industrial Outdoor Storage for Lease

Located off Duffield Avenue, this industrial facility is just minutes outside of Manhattan's access points and close proximity to Newark Liberty International Airport, Port Newark and Elizabeth and NJ Turnpike Interchange 15E.

#### ±4.2 Acres TOTAL ACREAGE

Paved, Striped, Fenced and Lit **CONDITION** 

Class A Last Mile IOS Yard **FEATURE** 

Heavy Industrial **ZONING** 

Close Proximity to NYC and Port Newark LOCATION

Approx. 1.6 Miles to Route 9 Approx. 3.4 Miles to NJ Turnpike Approx. 3.5 Miles to Holland Tunnel Approx. 8.7 Miles to Newark Liberty International Airport Approx. 9.0 Miles to Ports Newark and Elizabeth ACCESSIBILITY