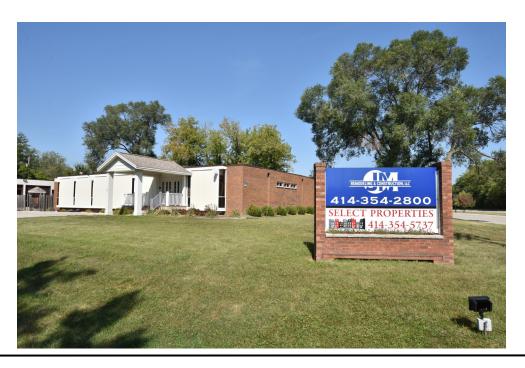

Molly Morris, Agent

262-391-6909 Molly@TheRealtyCompanyLLC.com

company LLC.com

FOR SALE: \$649,000.00

This building is ready for your business! With 3,900 sq ft of office space, a showroom, a kitchen, and secure rooms, it's designed to meet all your operational needs. The fully fenced lot features a 4-bay garage, with 10' and 12' doors, and mezzanine storage in three of the bays. One bay is heated and offers additional storage. Located on a prominent corner lot, the property includes a large monument sign and ample parking for your customers. If you're seeking more space, this is a must-see opportunity!

#### **Building Information:**

- 3,900 sq' building
- 2,000 sq' garage
- Built in 1985
- Taxes for 2023 \$11,506
- Land .886 acres
- Zoning C
- Construction Masonry
- Class C
- Submarket Milwaukee NW
- Location Suburban