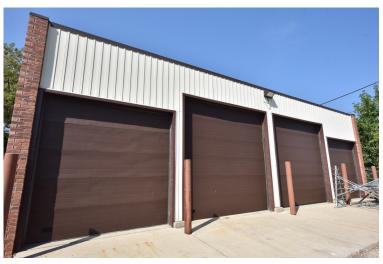

## <u>Fenced, Private Yard Area encompasses a</u> 40x50 Four Bay Garage/Storage Outbuilding:

- 2 10x10 Bay Doors
- 2 12x12 Bay Doors
- One garage bay is heated/insulated
- Mezzanine storage throughout 3 of the garage bays

Molly Morris, Agent

262-391-6909 Molly@TheRealtyCompanyLLC.com

company LLC.com

FOR SALE: \$649,000.00

This building is ready for your business! With 3,900 sq ft of office space, a showroom, a kitchen, and secure rooms, it's designed to meet all your operational needs. The fully fenced lot features a 4-bay garage, with 10' and 12' doors, and mezzanine storage in three of the bays. One bay is heated and offers additional storage. Located on a prominent corner lot, the property includes a large monument sign and ample parking for your customers. If you're seeking more space, this is a must-see opportunity!