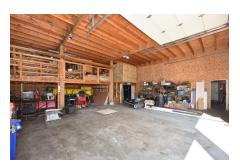

## <u>Fenced, Private Yard Area encompasses a</u> 40x50 Four Bay Garage/Storage Outbuilding:

- 2 10x10 Bay Doors
- 2 12x12 Bay Doors
- One garage bay is heated/insulated
- Mezzanine storage throughout 3 of the garage bays

Molly Morris, Agent

262-391-6909 Molly@TheRealtyCompanyLLC.com

company LLC.com

FOR SALE: \$649,000.00

This building is ready for your business! With 3,900 sq ft of office space, a showroom, a kitchen, and secure rooms, it's designed to meet all your operational needs. The fully fenced lot features a 4-bay garage, with 10' and 12' doors, and mezzanine storage in three of the bays. One bay is heated and offers additional storage. Located on a prominent corner lot, the property includes a large monument sign and ample parking for your customers. If you're seeking more space, this is a must-see opportunity!