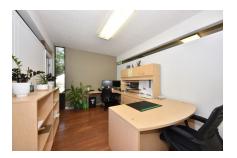

#### 3900 sq ft Office Space including:

- Large Common/Entry Area
- Private Conference Room
- 6 Office Spaces
- Secure Storage Room
- Full Kitchen Area
- 2 Bathrooms
- Additional Large, Locked Storage Room

Molly Morris, Agent

262-391-6909 Molly@TheRealtyCompanyLLC.com

company LLC.com

FOR SALE: \$649,000.00

This building is ready for your business! With 3,900 sq ft of office space, a showroom, a kitchen, and secure rooms, it's designed to meet all your operational needs. The fully fenced lot features a 4-bay garage, with 10' and 12' doors, and mezzanine storage in three of the bays. One bay is heated and offers additional storage. Located on a prominent corner lot, the property includes a large monument sign and ample parking for your customers. If you're seeking more space, this is a must-see opportunity!