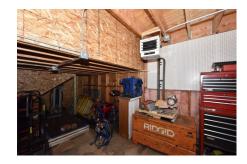

## <u>Fenced, Private Yard Area encompasses a</u> 40x50 Four Bay Garage/Storage Outbuilding:

- 2 10x10 Bay Doors
- 2 12x12 Bay Doors
- One garage bay is heated/insulated
- Mezzanine storage throughout 3 of the garage bays

Molly Morris, Agent

262-391-6909 Molly@TheRealtyCompanyLLC.com

company LLC.com

FOR SALE: \$649,000.00

This building is ready for your business! With 3,900 sq ft of office space, a showroom, a kitchen, and secure rooms, it's designed to meet all your operational needs. The fully fenced lot features a 4-bay garage, with 10' and 12' doors, and mezzanine storage in three of the bays. One bay is heated and offers additional storage. Located on a prominent corner lot, the property includes a large monument sign and ample parking for your customers. If you're seeking more space, this is a must-see opportunity!