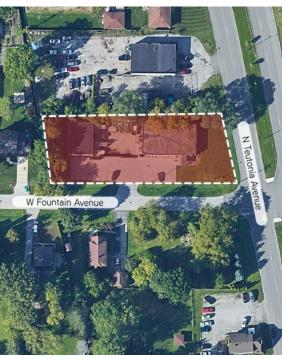

## <u>Fenced, Private Yard Area encompasses a</u> 40x50 Four Bay Garage/Storage Outbuilding:

- 2 10x10 Bay Doors
- 2 12x12 Bay Doors
- One garage bay is heated/insulated
- Mezzanine storage throughout 3 of the garage bays

14 parking spots in addition to the Fenced in garage area

Molly Morris, Agent

262-391-6909 Molly@TheRealtyCompanyLLC.com

company LLC.com

FOR SALE: \$649,000.00

This building is ready for your business! With 3,900 sq ft of office space, a showroom, a kitchen, and secure rooms, it's designed to meet all your operational needs. The fully fenced lot features a 4-bay garage, with 10' and 12' doors, and mezzanine storage in three of the bays. One bay is heated and offers additional storage. Located on a prominent corner lot, the property includes a large monument sign and ample parking for your customers. If you're seeking more space, this is a must-see opportunity!

#### **Building Information:**

- 3,900 sq' building
- 2,000 sq' garage
- Built in 1985
- Taxes for 2023 \$11,506
- Land .886 acres
- Zoning C
- Construction Masonry
- Class C
- Submarket Milwaukee NW
- Location Suburban