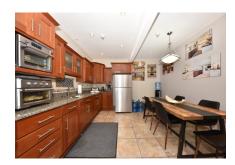

#### 3900 sq ft Office Space including:

- Large Common/Entry Area
- Private Conference Room
- 6 Office Spaces
- Secure Storage Room
- Full Kitchen Area
- 2 Bathrooms
- Additional Large, Locked Storage Room

Molly Morris, Agent

262-391-6909 Molly@TheRealtyCompanyLLC.com

company LLC.com

FOR SALE: \$649,000.00

This building is ready for your business! With 3,900 sq ft of office space, a showroom, a kitchen, and secure rooms, it's designed to meet all your operational needs. The fully fenced lot features a 4-bay garage, with 10' and 12' doors, and mezzanine storage in three of the bays. One bay is heated and offers additional storage. Located on a prominent corner lot, the property includes a large monument sign and ample parking for your customers. If you're seeking more space, this is a must-see opportunity!