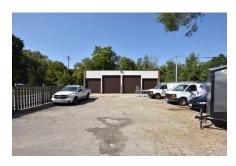

## <u>Fenced, Private Yard Area encompasses a</u> 40x50 Four Bay Garage/Storage Outbuilding:

- 2 10x10 Bay Doors
- 2 12x12 Bay Doors
- One garage bay is heated/insulated
- Mezzanine storage throughout 3 of the garage bays

14 parking spots in addition to the Fenced in garage area

Molly Morris, Agent

262-391-6909 Molly@TheRealtyCompanyLLC.com

company LLC.com

FOR SALE: \$649,000.00

This building is ready for your business! With 3,900 sq ft of office space, a showroom, a kitchen, and secure rooms, it's designed to meet all your operational needs. The fully fenced lot features a 4-bay garage, with 10' and 12' doors, and mezzanine storage in three of the bays. One bay is heated and offers additional storage. Located on a prominent corner lot, the property includes a large monument sign and ample parking for your customers. If you're seeking more space, this is a must-see opportunity!