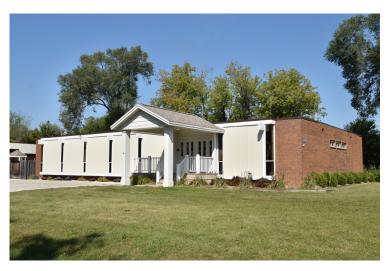

### **Commercial Building for Sale**

#### 3900 sq ft Office Space including:

- Large Common/Entry Area
- Private Conference Room
- 6 Office Spaces
- Secure Storage Room
- Full Kitchen Area
- 2 Bathrooms
- Additional Large, Locked Storage Room

Molly Morris, Agent

262-391-6909 Molly@TheRealtyCompanyLLC.com

company LLC.com

FOR SALE: \$649,000.00

This building is ready for your business! With 3,900 sq ft of office space, a showroom, a kitchen, and secure rooms, it's designed to meet all your operational needs. The fully fenced lot features a 4-bay garage, with 10' and 12' doors, and mezzanine storage in three of the bays. One bay is heated and offers additional storage. Located on a prominent corner lot, the property includes a large monument sign and ample parking for your customers. If you're seeking more space, this is a must-see opportunity!