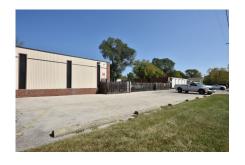

## <u>Fenced, Private Yard Area encompasses a</u> 40x50 Four Bay Garage/Storage Outbuilding:

- 2 10x10 Bay Doors
- 2 12x12 Bay Doors
- One garage bay is heated/insulated
- Mezzanine storage throughout 3 of the garage bays

14 parking spots in addition to the Fenced in garage area

Molly Morris, Agent

262-391-6909 Molly@TheRealtyCompanyLLC.com

company LLC.com

FOR SALE: \$649,000.00

This building is ready for your business! With 3,900 sq ft of office space, a showroom, a kitchen, and secure rooms, it's designed to meet all your operational needs. The fully fenced lot features a 4-bay garage, with 10' and 12' doors, and mezzanine storage in three of the bays. One bay is heated and offers additional storage. Located on a prominent corner lot, the property includes a large monument sign and ample parking for your customers. If you're seeking more space, this is a must-see opportunity!