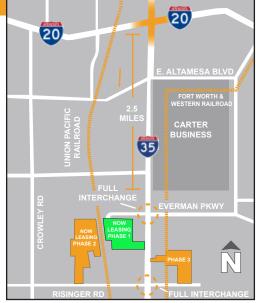

#### **LOCATION FEATURES**

- Direct access via I-35W and Everman
- 2.5 Miles South of 1-20 and I-35W Interchange
- Union Pacific Rail Service Available
- Adjacent to NAFTA Superhighway
- Strong Workforce Market (competitive wages)