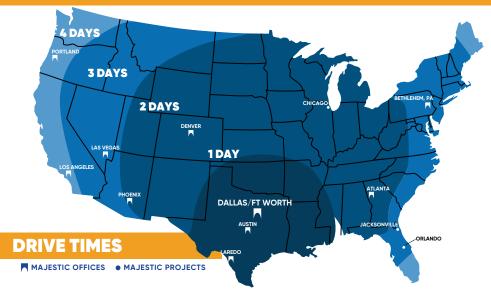

# **ABOUT MAJESTIC REALTY CO.**

- 82M SF Portfolio that includes Industrial, Office, Retail and Resorts
- 2015 NAIOP Developer of the Year
- Largest Privately Owned Industrial Developer
- 7.3 M SF Presence in DFW (5 Business Parks)