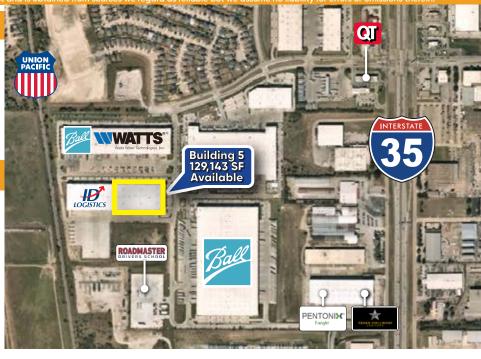

#### **LOCATION FEATURES**

- Direct access via I-35W and Everman
- 2.5 Miles South of 1-20 and I-35W Interchange
- Union Pacific Rail Service Available
- Adjacent to NAFTA Superhighway
- Strong Workforce Market (competitive wages)