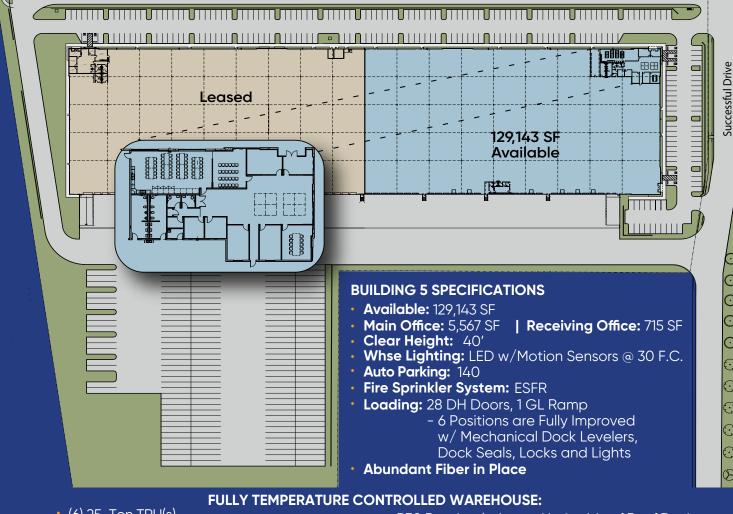

## MAJESTIC FORT WORTH SOUTH BUSINESS PARK

- (6) 25-Ton TRU(s)
- Cooling: 85°F Indoor @ 101.4°F Outdoor
- Heating: 68°F Indoor @ 23°F Outdoor
- R30 Batt Insulation on Underside of Roof Deck
- R-9.1 Included in Shell Roofing System
- Pinned R-19 Faced Batt Insulation on Exterior Tilt Walls